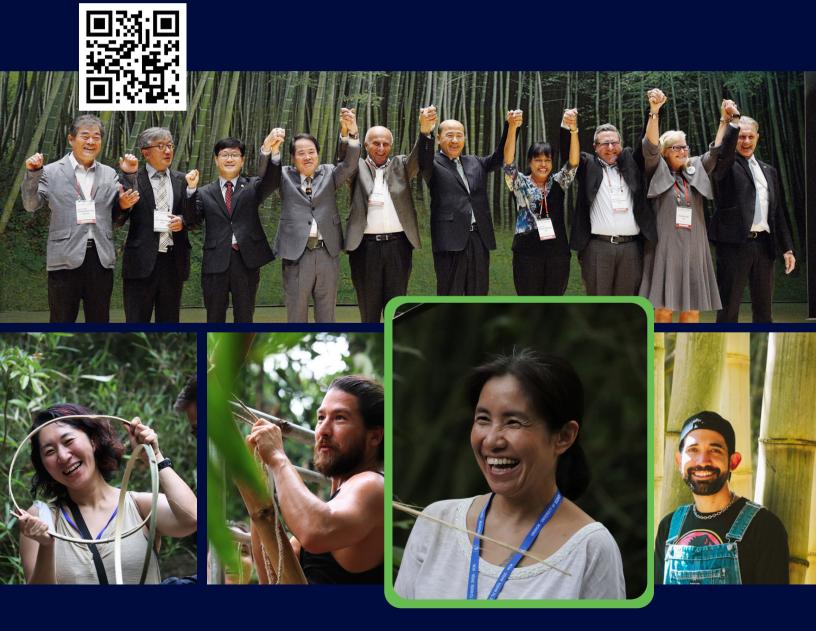

#### The World Bamboo Workshop "Connecting Minds, Co-Creating the Future"

The World Bamboo Workshop (WBW) is a hands-on event organized by WBO to reveal traditional bamboo uses and applications from different regions. It explores the latest scientific, technical, and innovative knowledge related to bamboo, highlighting the intersection of traditional practices and modern advancements to promote a comprehensive understanding of bamboo's potential.