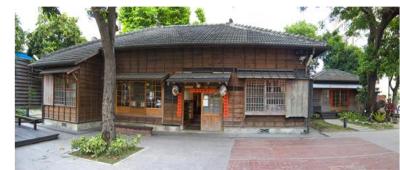

#### April 24 17:00-19:30 Yunlin Storyhouse Info & Location

Gather and relax at 103 years old Japanese style historic building

Authentic Taiwanese Experiences Taiwanese coffee, tea, music, wine (local special brand) and local cuisine.

- Time: April 24<sup>th</sup> at 17:00~19:30
- Location: Yunlin Storyhouse in Huwei, Yunlin
- Capacity: maximum 60 persons
- Special event organized by Yunlin Storyteller Association
- Host by World Bamboo Ambassador- Taiwan : Tang Li-fang, Tasi Mei-wen, Chen Ching-fu
- Cost: US\$ 80 per person
- Transportation: to Yunlin high speed rail station taxi fees NT\$200 per trip (cheaper if shared)
- Accommodation: Hotel in Huwei