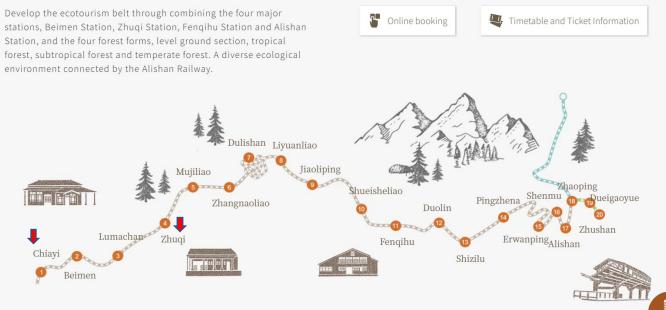

#### April 23 9:30-11:10 Tour Guide of Bamboo art works and Sightseeing with Alishan Forest Railways.

#### Alishan Centennial Railway