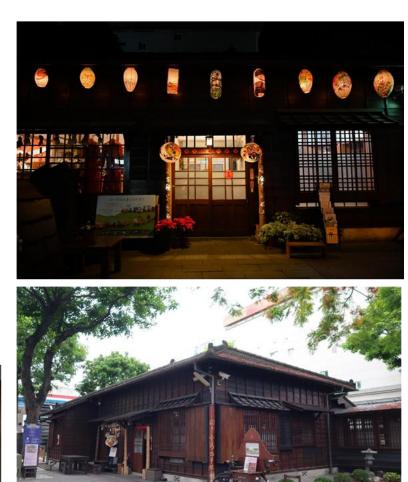

#### April 24 17:00-19:30 Yunlin Storyhouse Info & Location

Gather and relax at 103 years old Japanese style historic building

Authentic Taiwanese Experiences Taiwanese coffee, tea, music, wine (local special brand) and local cuisine.

- Time: April 24<sup>th</sup> at 17:00~19:30
- Location: Yunlin Storyhouse in Huwei, Yunlin
- Capacity: maximum 60 persons
- Special event organized by Yunlin Storyteller Association
- Host by World Bamboo Ambassador- Taiwan : Tang Li-fang, Tasi Mei-wen, Chen Ching-fu
- Cost: US\$ 80 per person
- Transportation: to Yunlin high speed rail station taxi fees NT\$200 per trip (cheaper if shared)
- Accommodation: Hotel in Huwei