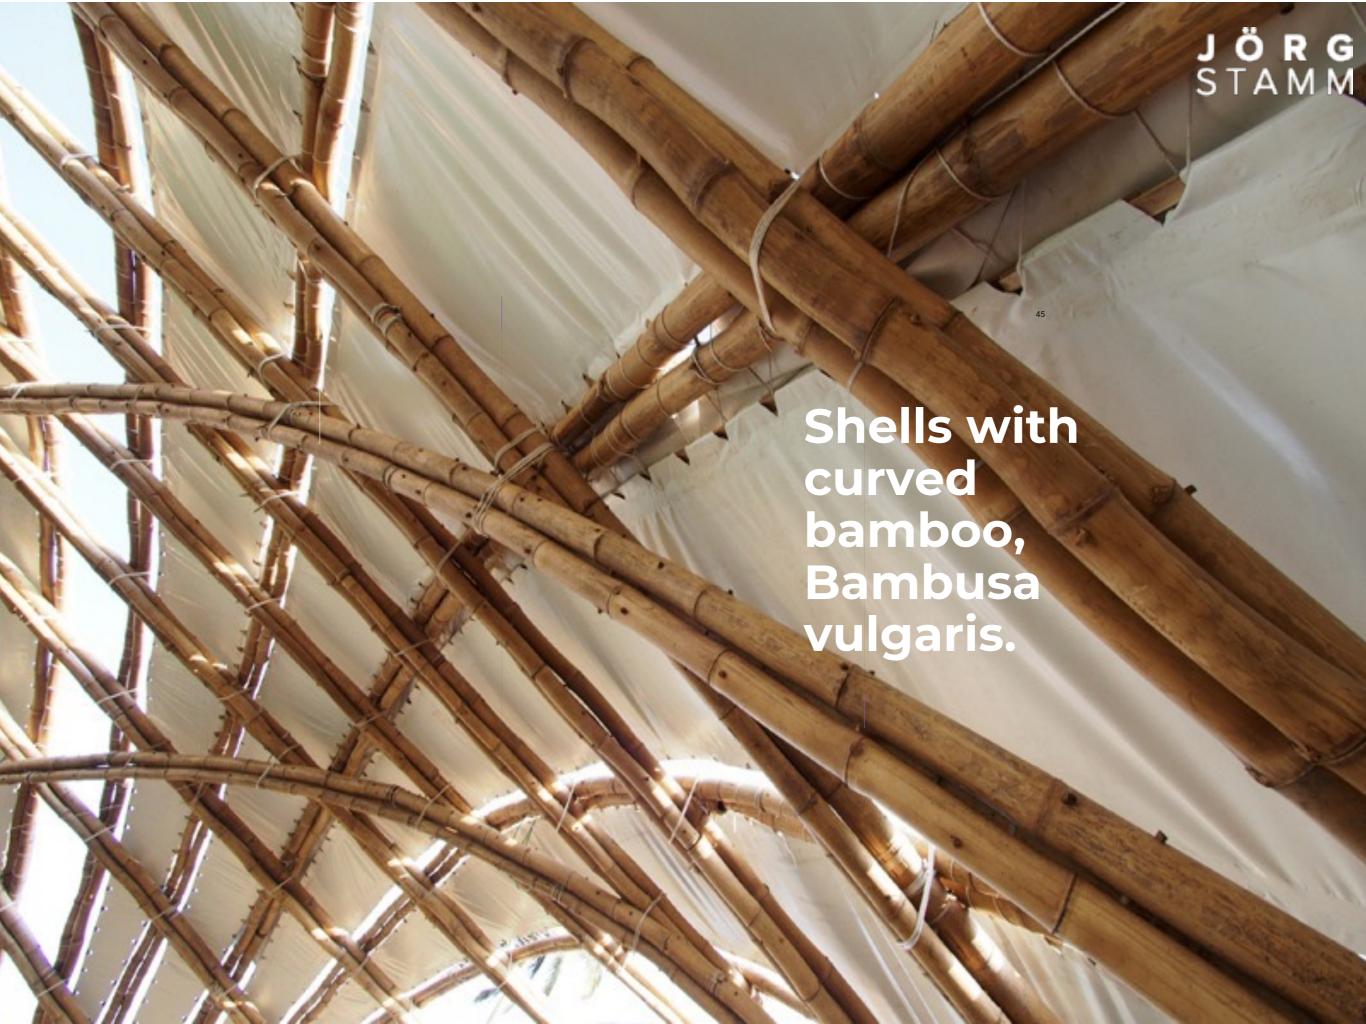

# Florida.









## Reconstrution,

after earthquake 2016





# Prefab Storage hall in Palenque, Mexico



JÖRG STAMM

Barn style, spaced columns and beams.











House bridge 30 m, 18. Century

Bamboo bridge, 40m, 21 Century





























Arch and Tensile poles as Bridge concept











# Easy lifting procedures due to lightweight





#### "Grouting", 10x folds the joint capacity













#### JÖRG STAMM







Lifting proceedure with a crane, or "by hand", traditional style.











# "Protection by Design" with bamboo shingles











conus joints for space frames

Mero system, since 1936







## Botanical Gardens

**Chapultepec Mexico** 





This giant grass is sustainable, appealing, embodies sun energy and it is as versatile as any wood.









## mobile Yurt, for Parks and Events

















#### JÖRG STAMM

















JÖRG STAMM





### Thank You Cảm ơn bạn



www.jorgstamm.com