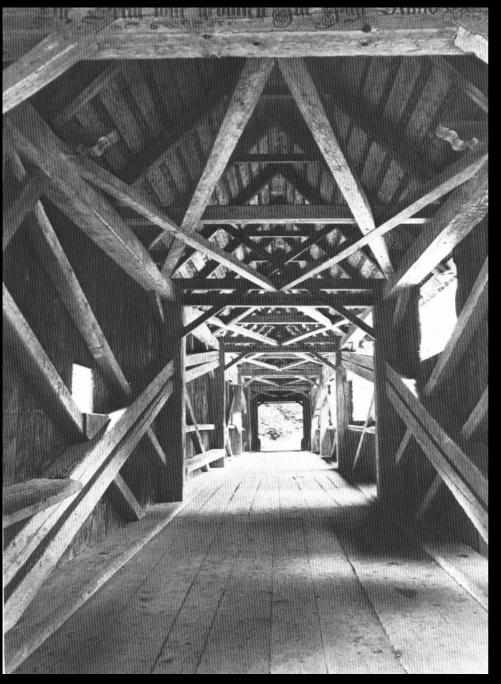

# Prefab Storage hall in Palenque, Mexico

JÖRG STAMM

Barn style, spaced columns and beams.

House bridge 30 m, 18. Century

Bamboo bridge, 40m, 21 Century

Arch and Tensile poles as Bridge concept