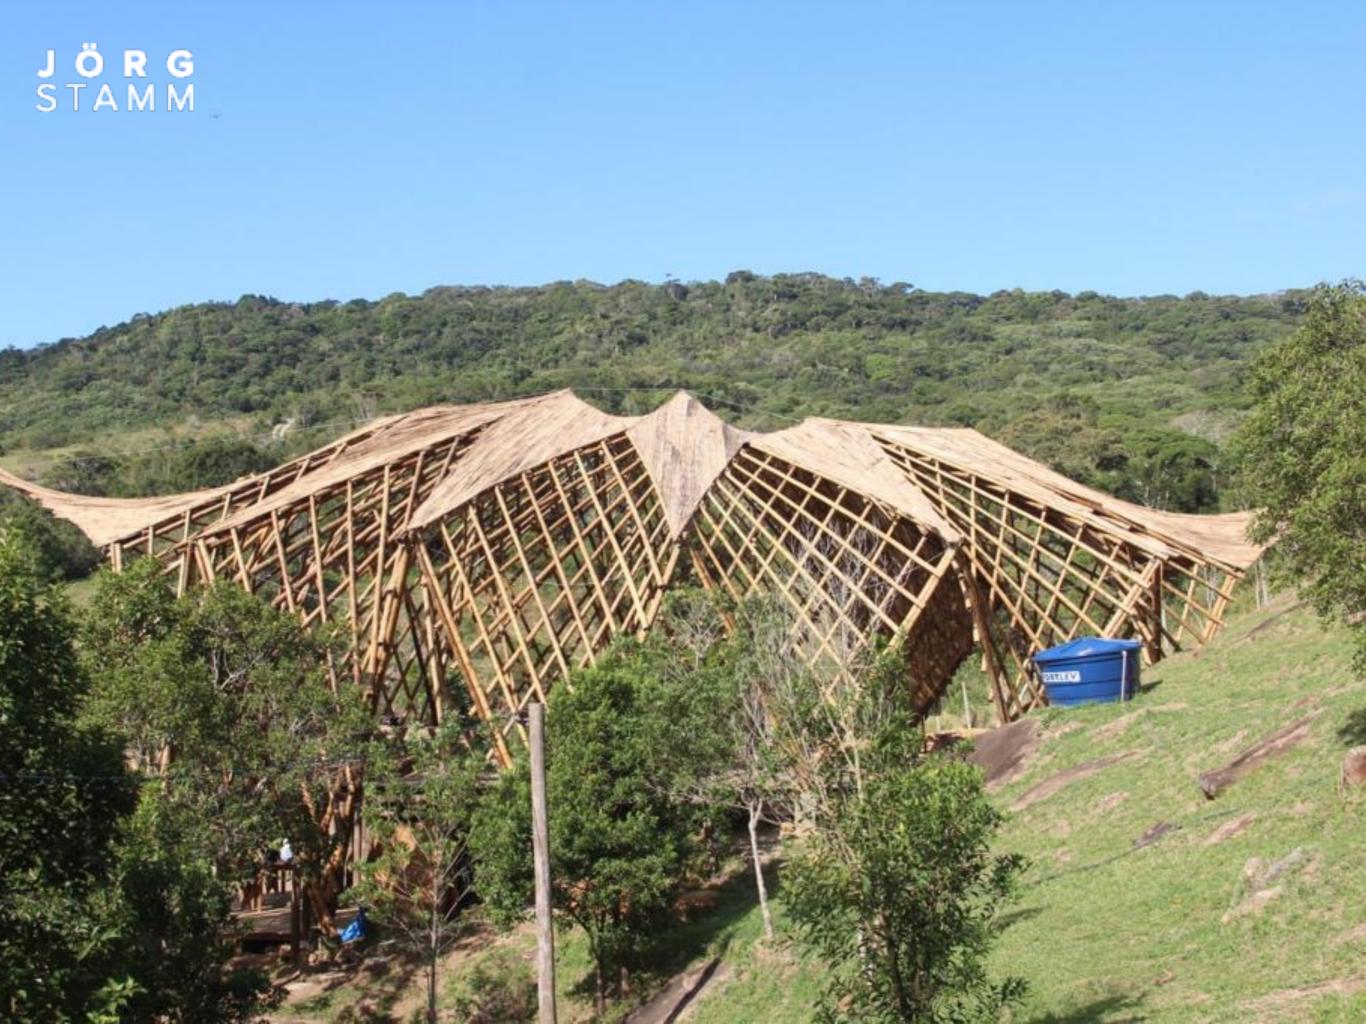

#### Morter injection 10-folds joint capacity

Structural Analysis by Dr. Althoff, Erfurt University JÖRG STAMM

Sky Light
Effects
enhanced
by natural
beauty