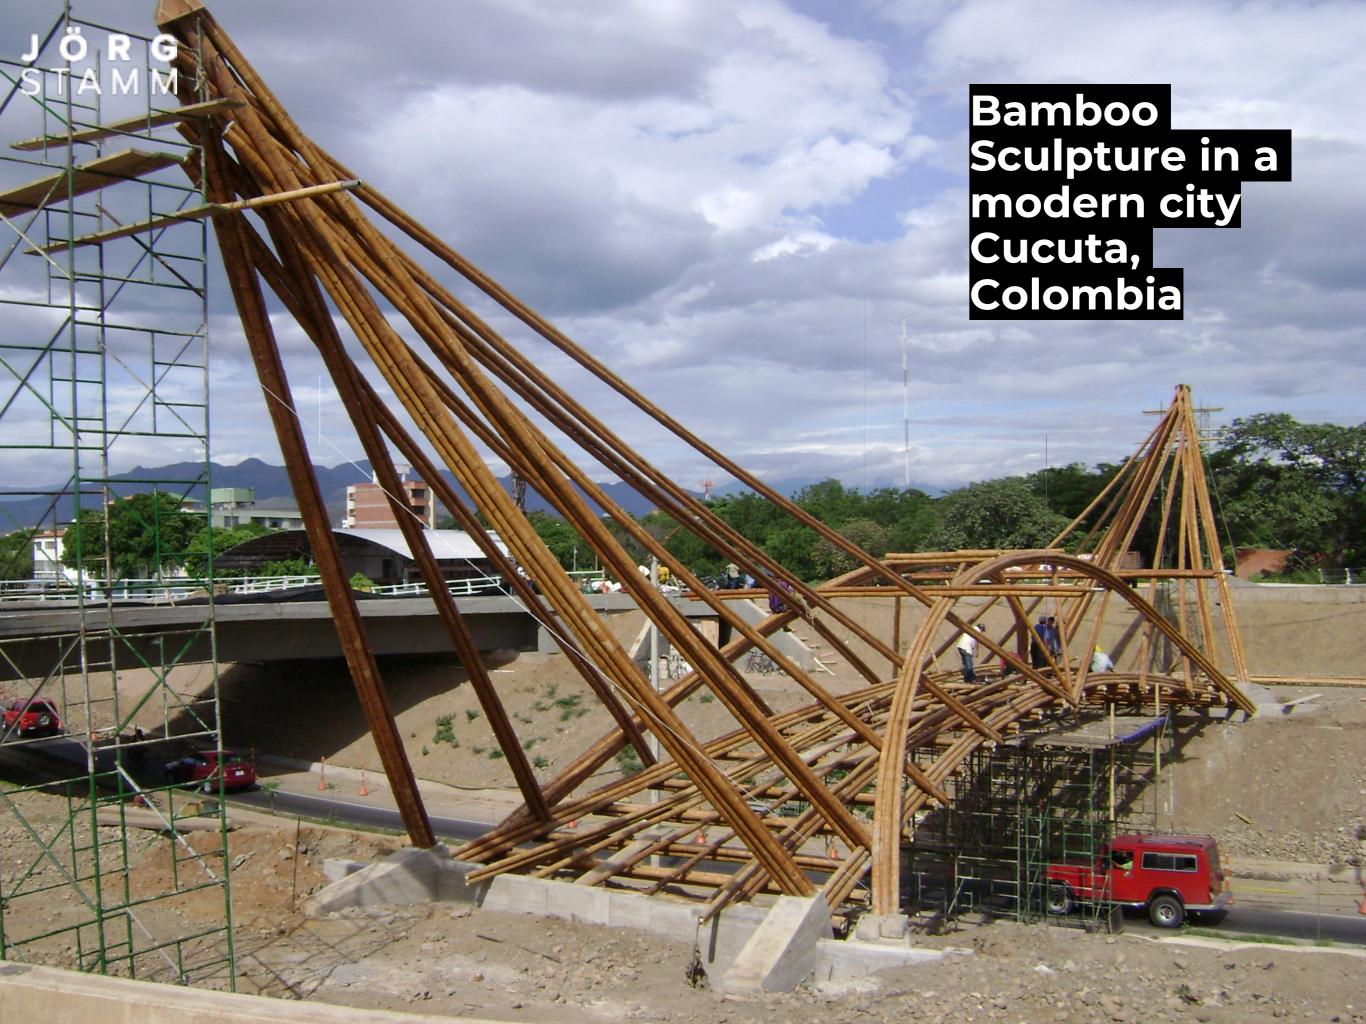

### Bamboo

Lightweight structures in Urban Area





# Nature as inspiration







#### Morter injection 10-folds joint capacity













Structural Analysis by Dr. Althoff, Erfurt University JÖRG STAMM

Sky Light
Effects
enhanced
by natural
beauty





## First Bamboo structure in USA

Mc Kee Botanical Gardens,
Construction permits by
City Hall Vero Beach.
survived Hurracan Rita in 2004

# Florida.









## Reconstrution,

after earthquake 2016





# Prefab Storage hall in Palenque, Mexico



JÖRG STAMM

Barn style, spaced columns and beams.











House bridge 30 m, 18. Century

Bamboo bridge, 40m, 21 Century





























Arch and Tensile poles as Bridge concept











# Easy lifting procedures due to lightweight





#### "Grouting", 10x folds the joint capacity













#### JÖRG STAMM







Lifting proceedure with a crane, or "by hand", traditional style.











# "Protection by Design" with bamboo shingles











conus joints for space frames

Mero system, since 1936







## Botanical Gardens

**Chapultepec Mexico** 





This giant grass is sustainable, appealing, embodies sun energy and it is as versatile as any wood.









## mobile Yurt, for Parks and Events

















#### JÖRG STAMM

















JÖRG STAMM





### Thank You Cảm ơn bạn



www.jorgstamm.com