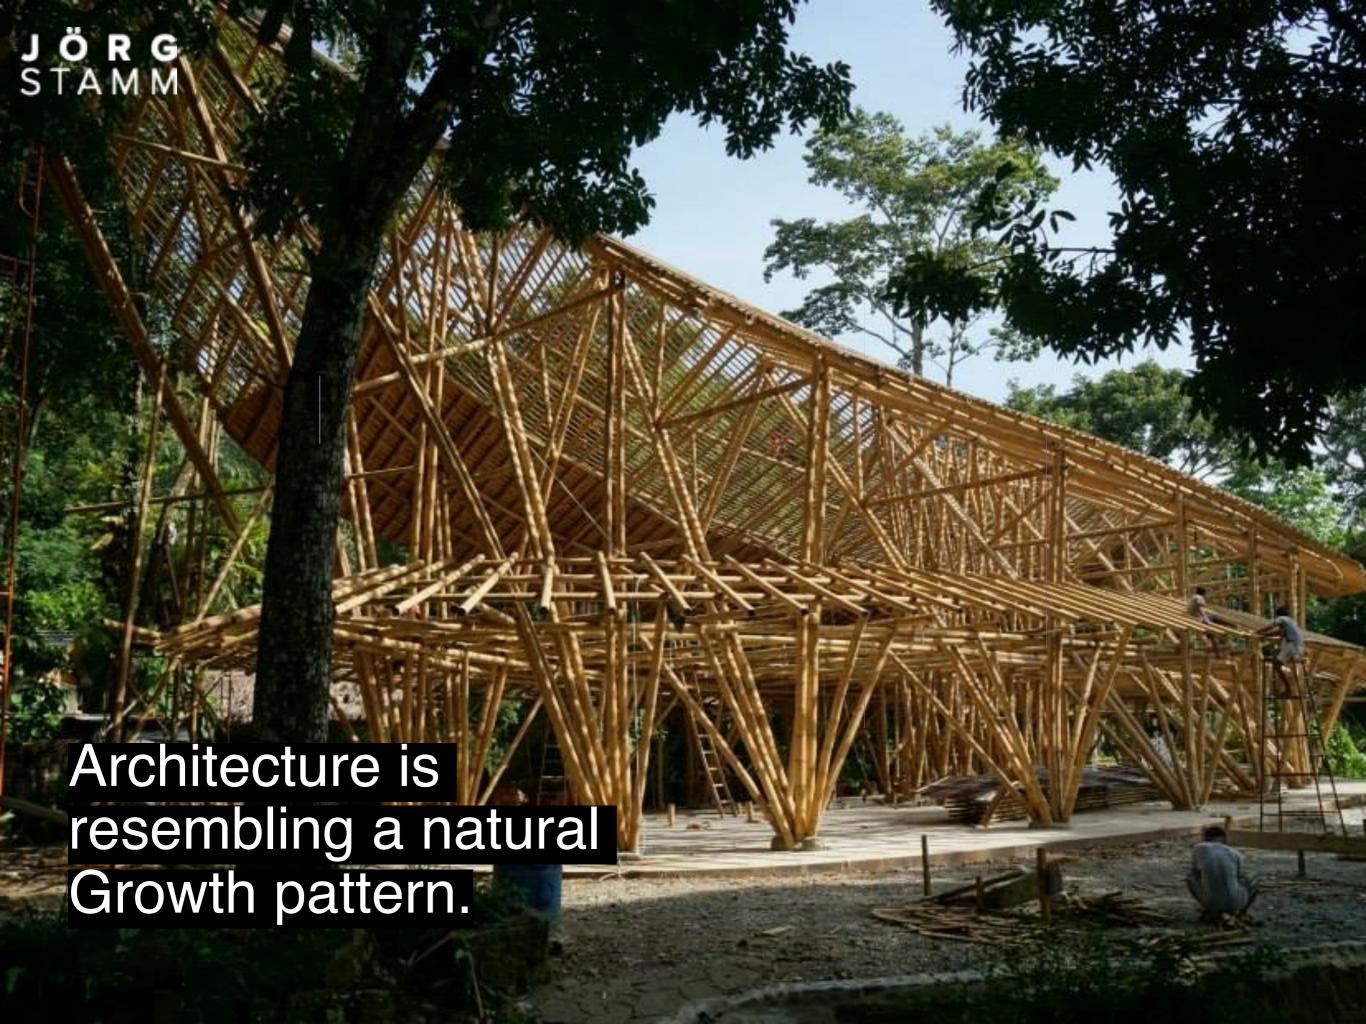

### Bamboo

Lightweight structures in Urban Area





# Nature as inspiration







#### Morter injection 10-folds joint capacity













Structural Analysis by Dr. Althoff, Erfurt University JÖRG STAMM

Sky Light
Effects
enhanced
by natural
beauty





## First Bamboo structure in USA

Mc Kee Botanical Gardens,
Construction permits by
City Hall Vero Beach.
survived Hurracan Rita in 2004

# Florida.









## Reconstrution,

after earthquake 2016





# Prefab Storage hall in Palenque, Mexico



JÖRG STAMM

Barn style, spaced columns and beams.











House bridge 30 m, 18. Century

Bamboo bridge, 40m, 21 Century





























Arch and Tensile poles as Bridge concept











# Easy lifting procedures due to lightweight





#### "Grouting", 10x folds the joint capacity













#### JÖRG STAMM







Lifting proceedure with a crane, or "by hand", traditional style.











# "Protection by Design" with bamboo shingles











conus joints for space frames

Mero system, since 1936







## Botanical Gardens

**Chapultepec Mexico** 





This giant grass is sustainable, appealing, embodies sun energy and it is as versatile as any wood.









## mobile Yurt, for Parks and Events

















#### JÖRG STAMM

















JÖRG STAMM





### Thank You Cảm ơn bạn



www.jorgstamm.com