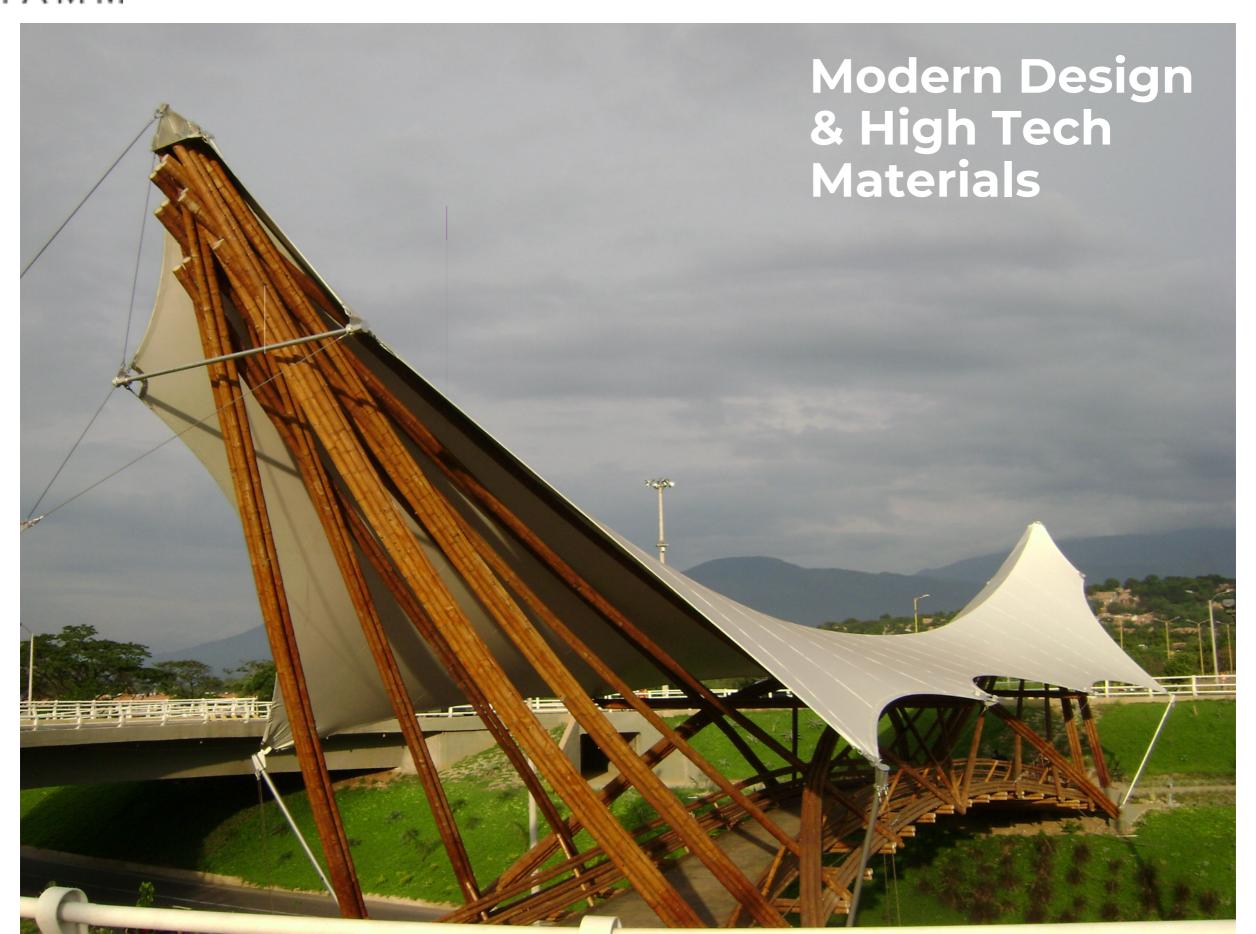

# Prefab Storage hall in Palenque, Mexico

JÖRG STAMM

Barn style, spaced columns and beams.

House bridge 30 m, 18. Century

Bamboo bridge, 40m, 21 Century

Arch and Tensile poles as Bridge concept