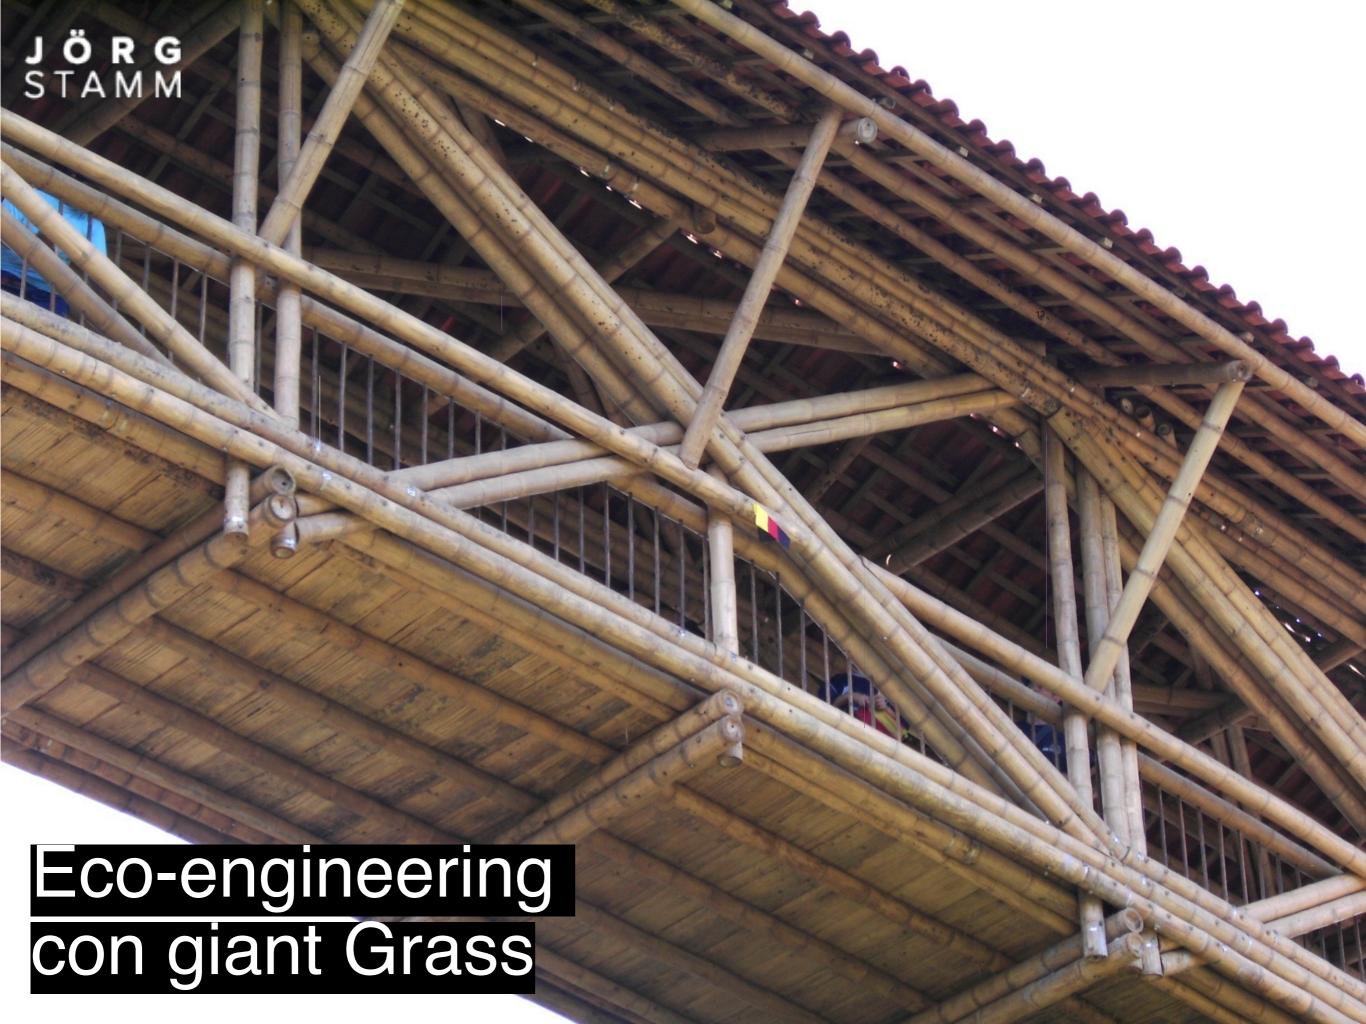

## Botanical Gardens

**Chapultepec Mexico** 

This giant grass is sustainable, appealing, embodies sun energy and it is as versatile as any wood.