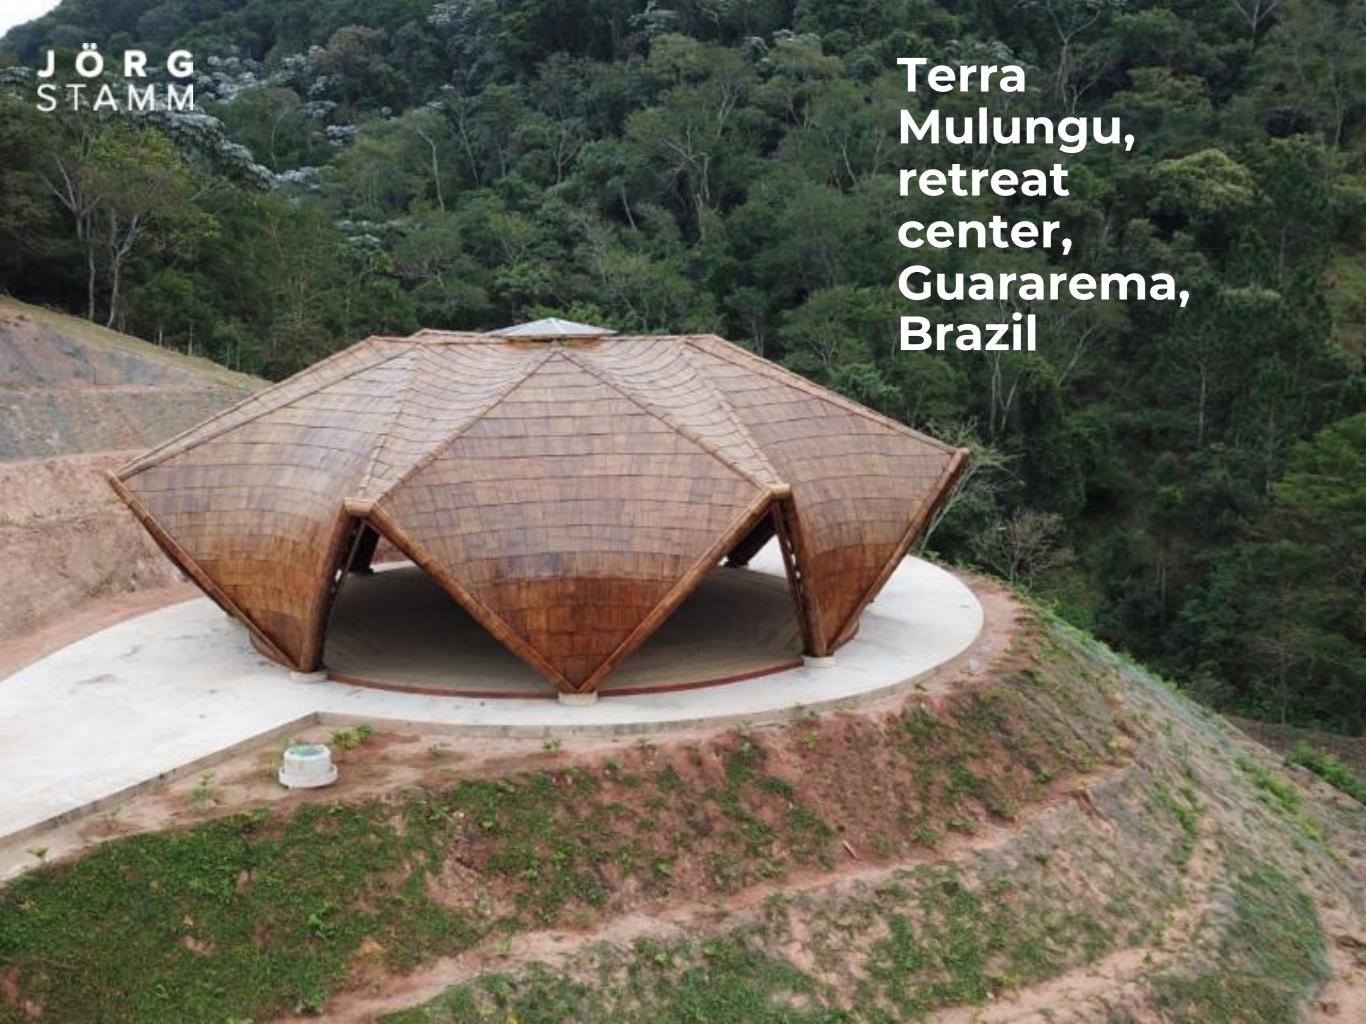

# "Protection by Design" with bamboo shingles

conus joints for space frames

Mero system, since 1936