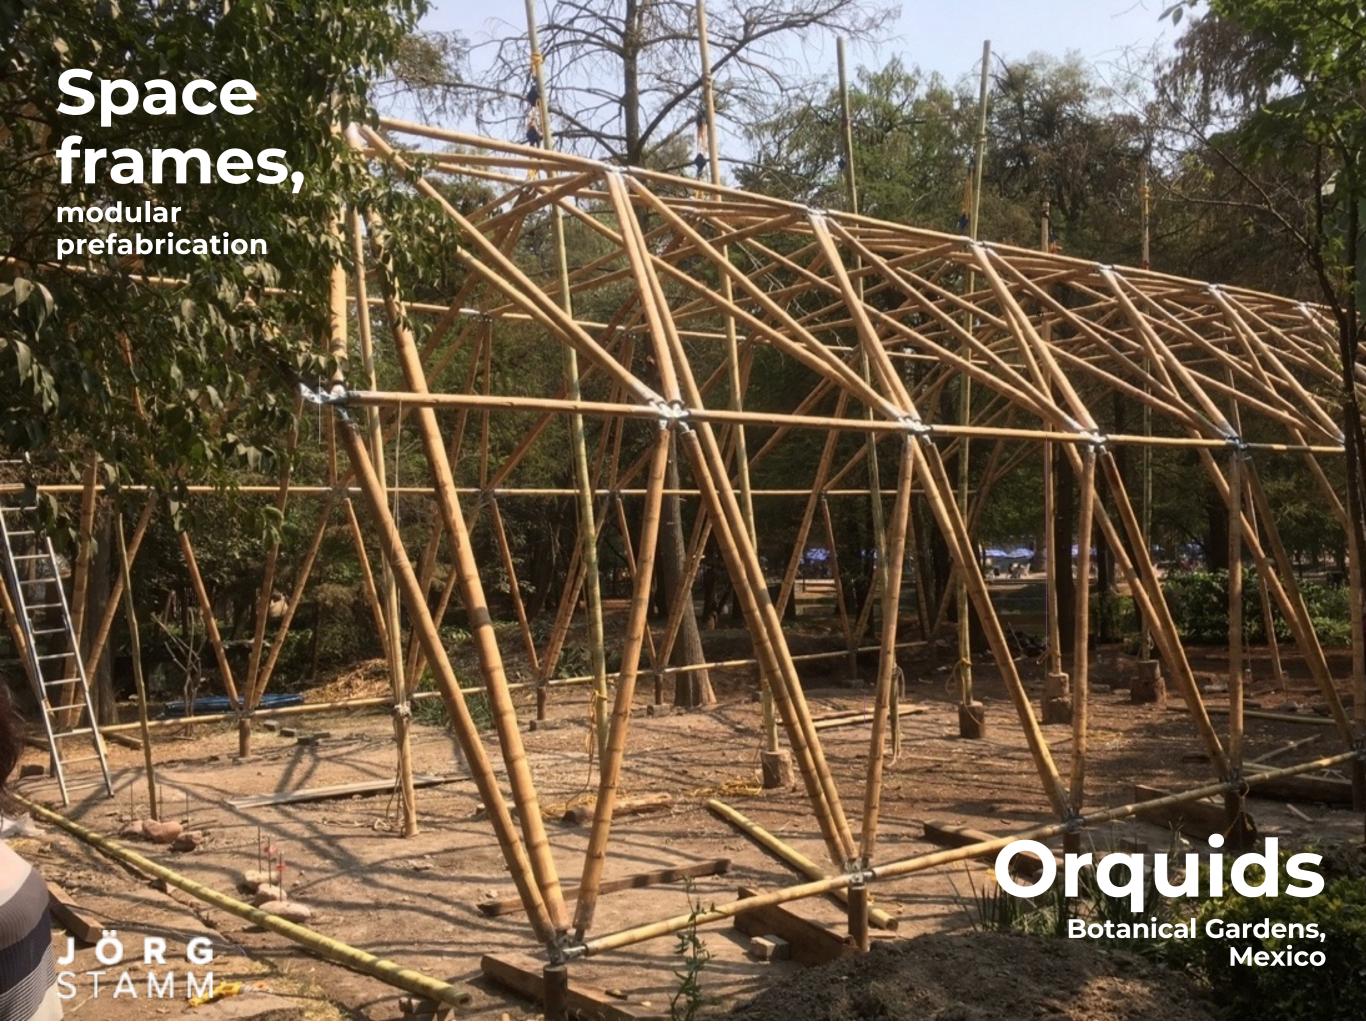

## Botanical Gardens

**Chapultepec Mexico** 

This giant grass is sustainable, appealing, embodies sun energy and it is as versatile as any wood.