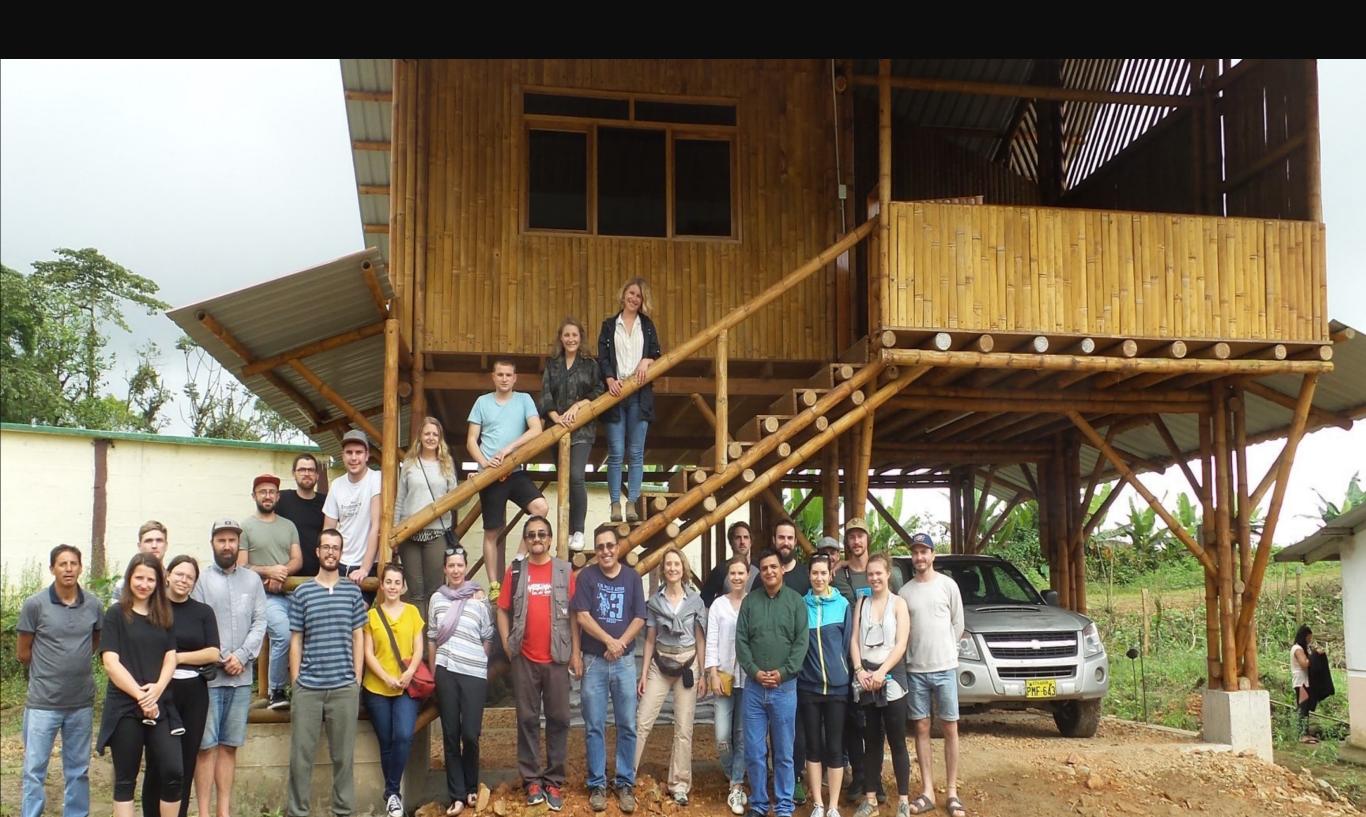

### Bamboo

Lightweight structures in Urban Area





# Nature as inspiration







#### Morter injection 10-folds joint capacity













Structural Analysis by Dr. Althoff, Erfurt University JÖRG STAMM

Sky Light
Effects
enhanced
by natural
beauty





## First Bamboo structure in USA

Mc Kee Botanical Gardens,
Construction permits by
City Hall Vero Beach.
survived Hurracan Rita in 2004

# Florida.









## Reconstrution,

after earthquake 2016





# Prefab Storage hall in Palenque, Mexico



JÖRG STAMM

Barn style, spaced columns and beams.











House bridge 30 m, 18. Century

Bamboo bridge, 40m, 21 Century





























Arch and Tensile poles as Bridge concept











# Easy lifting procedures due to lightweight





#### "Grouting", 10x folds the joint capacity













#### JÖRG STAMM







Lifting proceedure with a crane, or "by hand", traditional style.











# "Protection by Design" with bamboo shingles











conus joints for space frames

Mero system, since 1936







## Botanical Gardens

**Chapultepec Mexico** 





This giant grass is sustainable, appealing, embodies sun energy and it is as versatile as any wood.









## mobile Yurt, for Parks and Events

















####