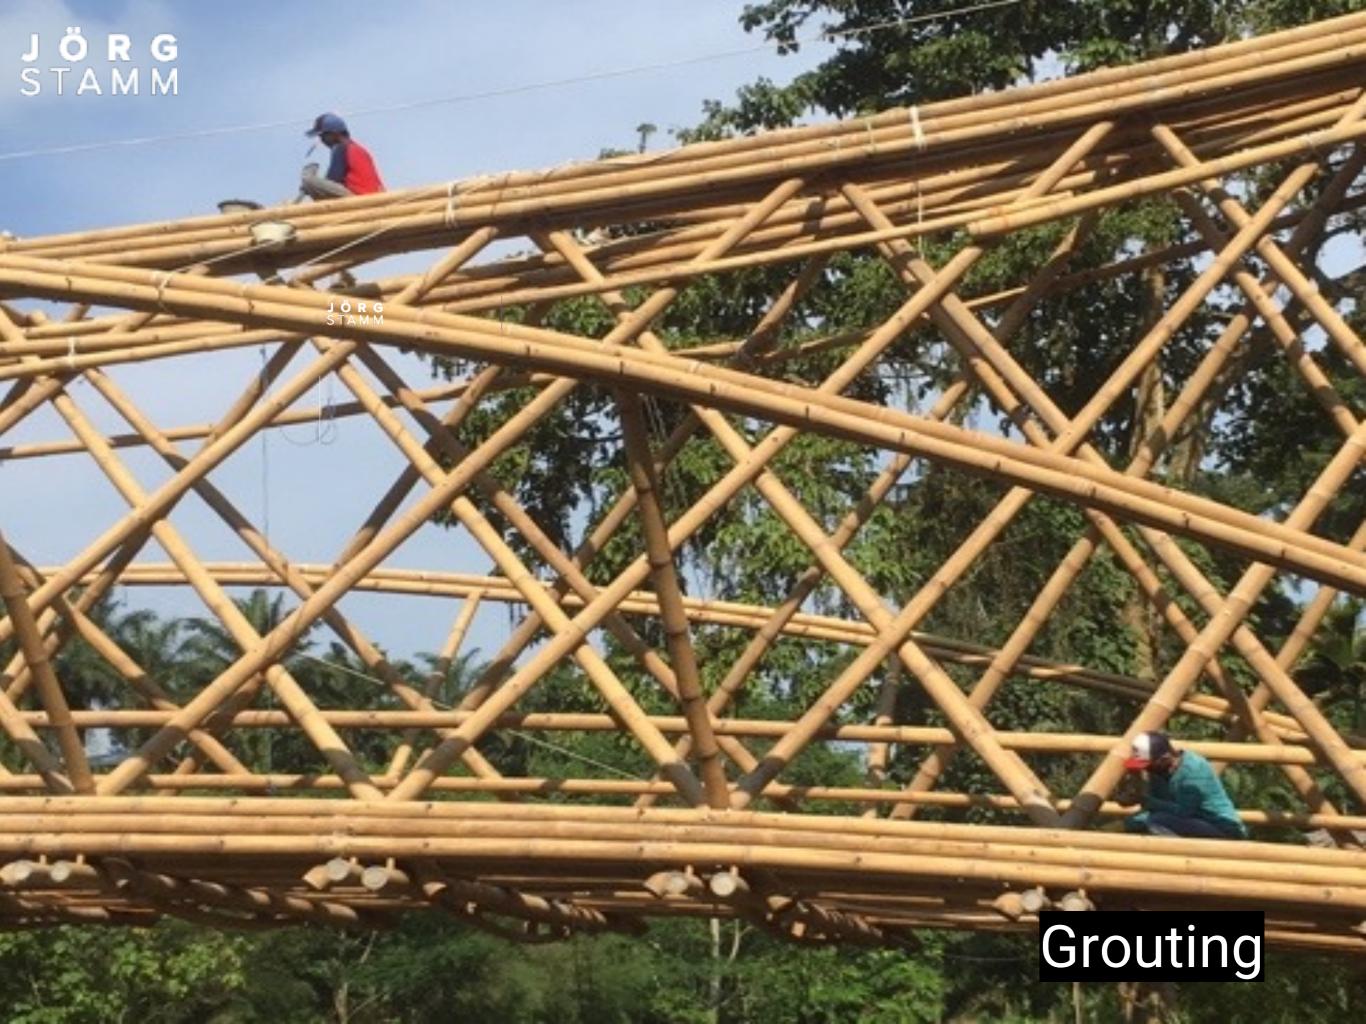

#### Morter injection 10-folds joint capacity

Structural Analysis by Dr. Althoff, Erfurt University JÖRG STAMM

Sky Light
Effects
enhanced
by natural
beauty

#### "Grouting", 10x folds the joint capacity