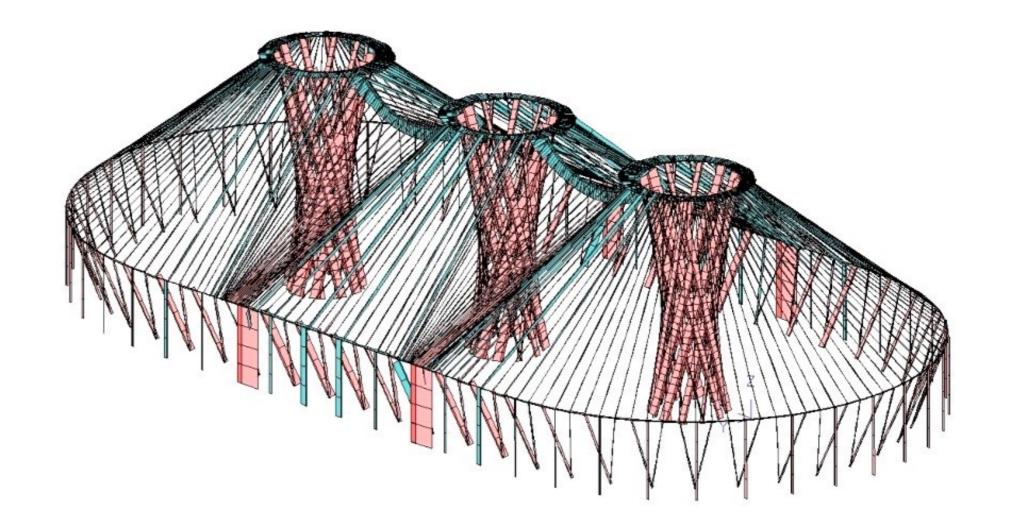

#### Morter injection 10-folds joint capacity

Structural Analysis by Dr. Althoff, Erfurt University JÖRG STAMM

Sky Light
Effects
enhanced
by natural
beauty