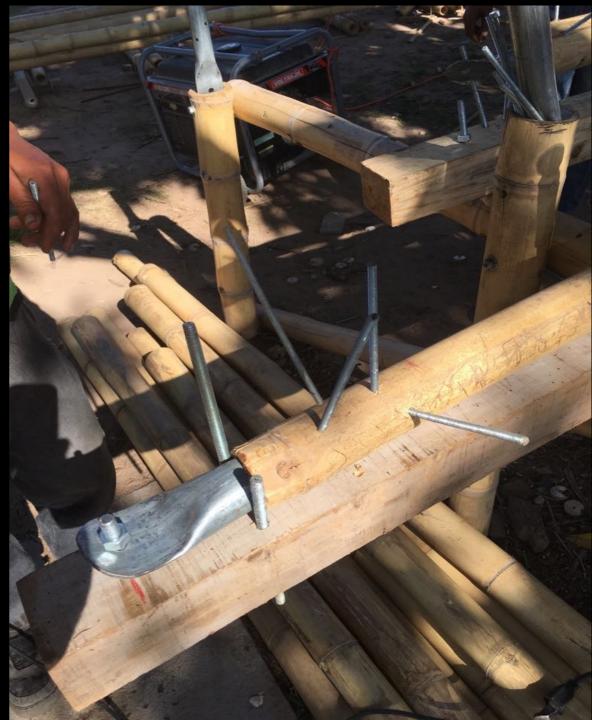

#### Morter injection 10-folds joint capacity

Structural Analysis by Dr. Althoff, Erfurt University JÖRG STAMM

Sky Light
Effects
enhanced
by natural
beauty

#### "Grouting", 10x folds the joint capacity