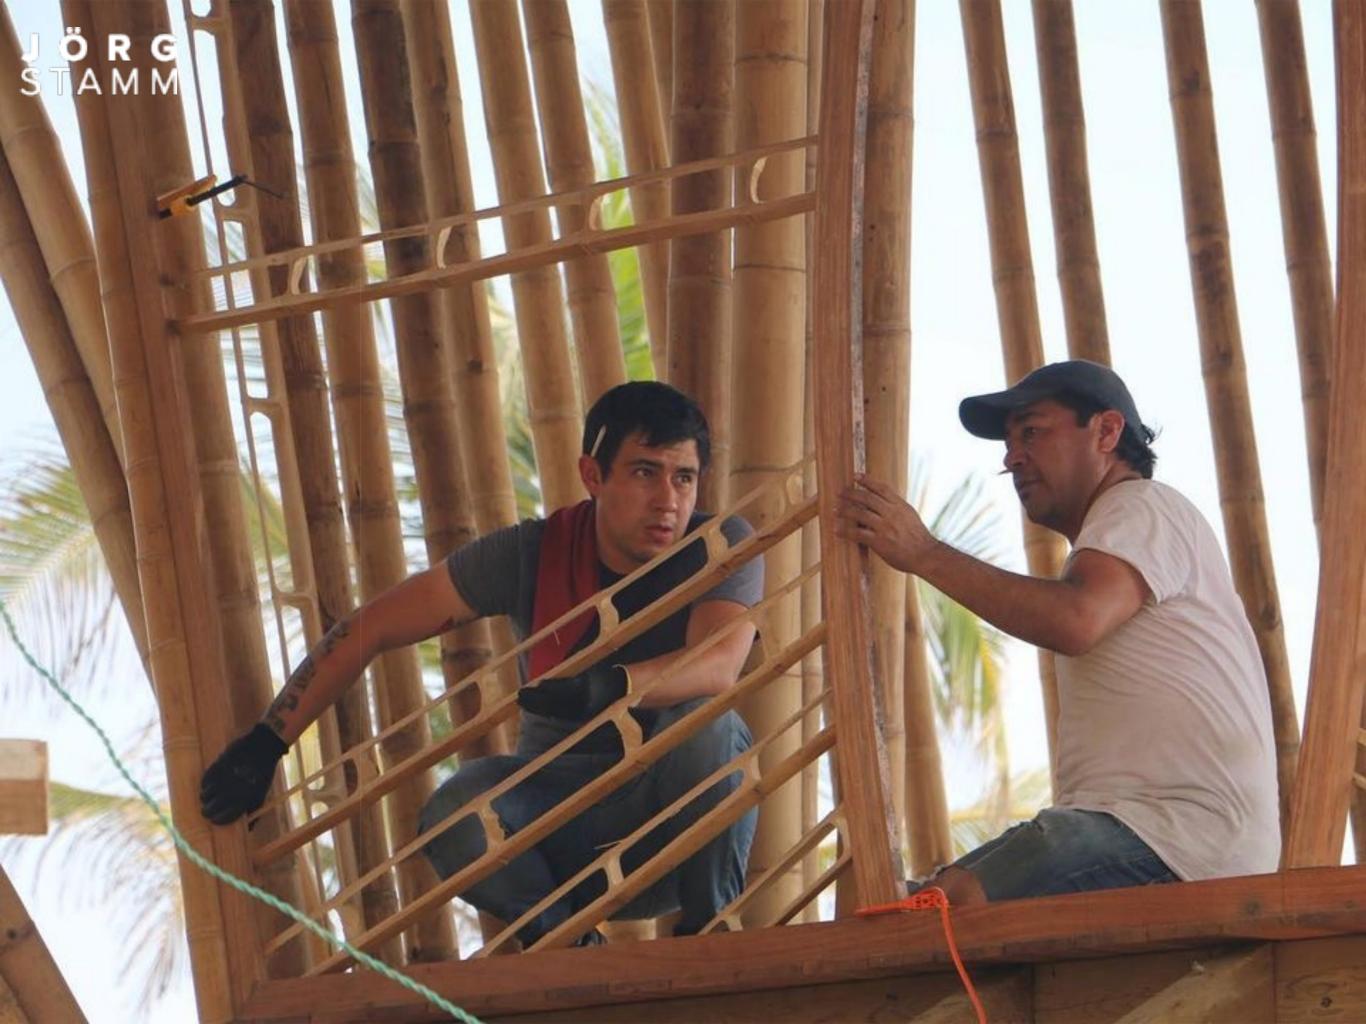

# Easy lifting procedures due to lightweight

#### JÖRG STAMM

Lifting proceedure with a crane, or "by hand", traditional style.