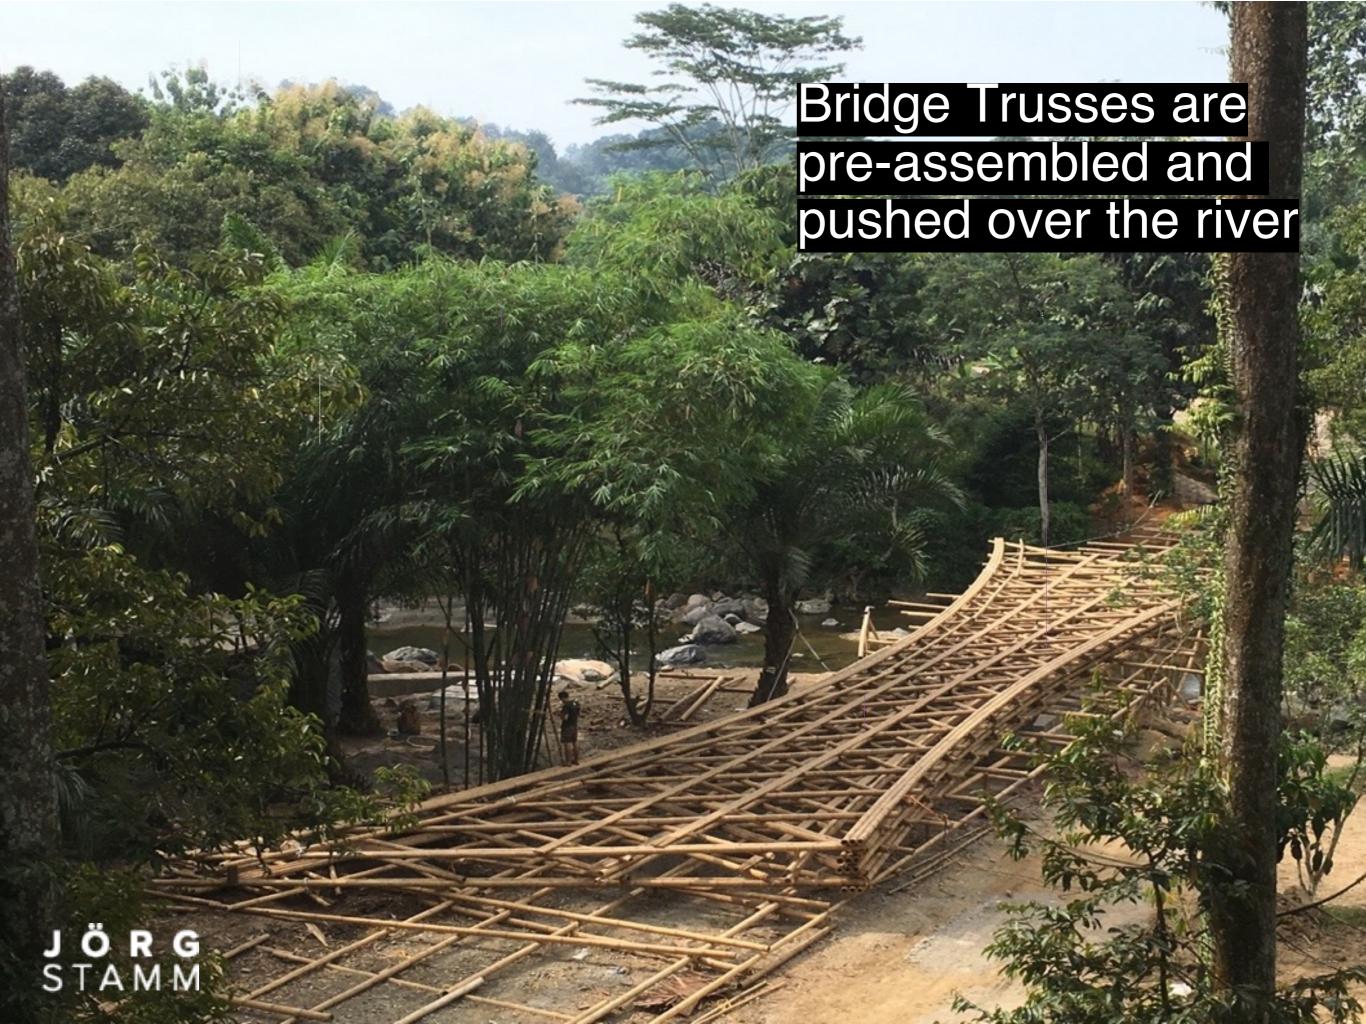

n Area





# Nature as inspiration







#### Morter injection 10-folds joint capacity













Structural Analysis by Dr. Althoff, Erfurt University JÖRG STAMM

Sky Light
Effects
enhanced
by natural
beauty





## First Bamboo structure in USA

Mc Kee Botanical Gardens,
Construction permits by
City Hall Vero Beach.
survived Hurracan Rita in 2004

# Florida.









## Reconstrution,

after earthquake 2016





# Prefab Storage hall in Palenque, Mexico



JÖRG STAMM

Barn style, spaced columns and beams.











House bridge 30 m, 18. Century

Bamboo bridge, 40m, 21 Century





























Arch and Tensile poles as Bridge concept











# Easy lifting procedures due to lightweight





#### "Grouting", 10x folds the joint capacity













#### JÖRG STAMM







Lifting proceedure with a crane, or "by hand", traditional style.











# "Protection by Design" with bamboo shingles











conus joints for space frames

Mero system, since 1936







## Botanical Gardens

**Chapultepec Mexico** 





This giant grass is sustainable, appealing, embodies sun energy and it is as versatile as any wood.









## mobile Yurt, for Parks and Events

















#### JÖRG STAMM

















JÖRG STAMM





### Thank You Cảm ơn bạn



www.jorgstamm.com