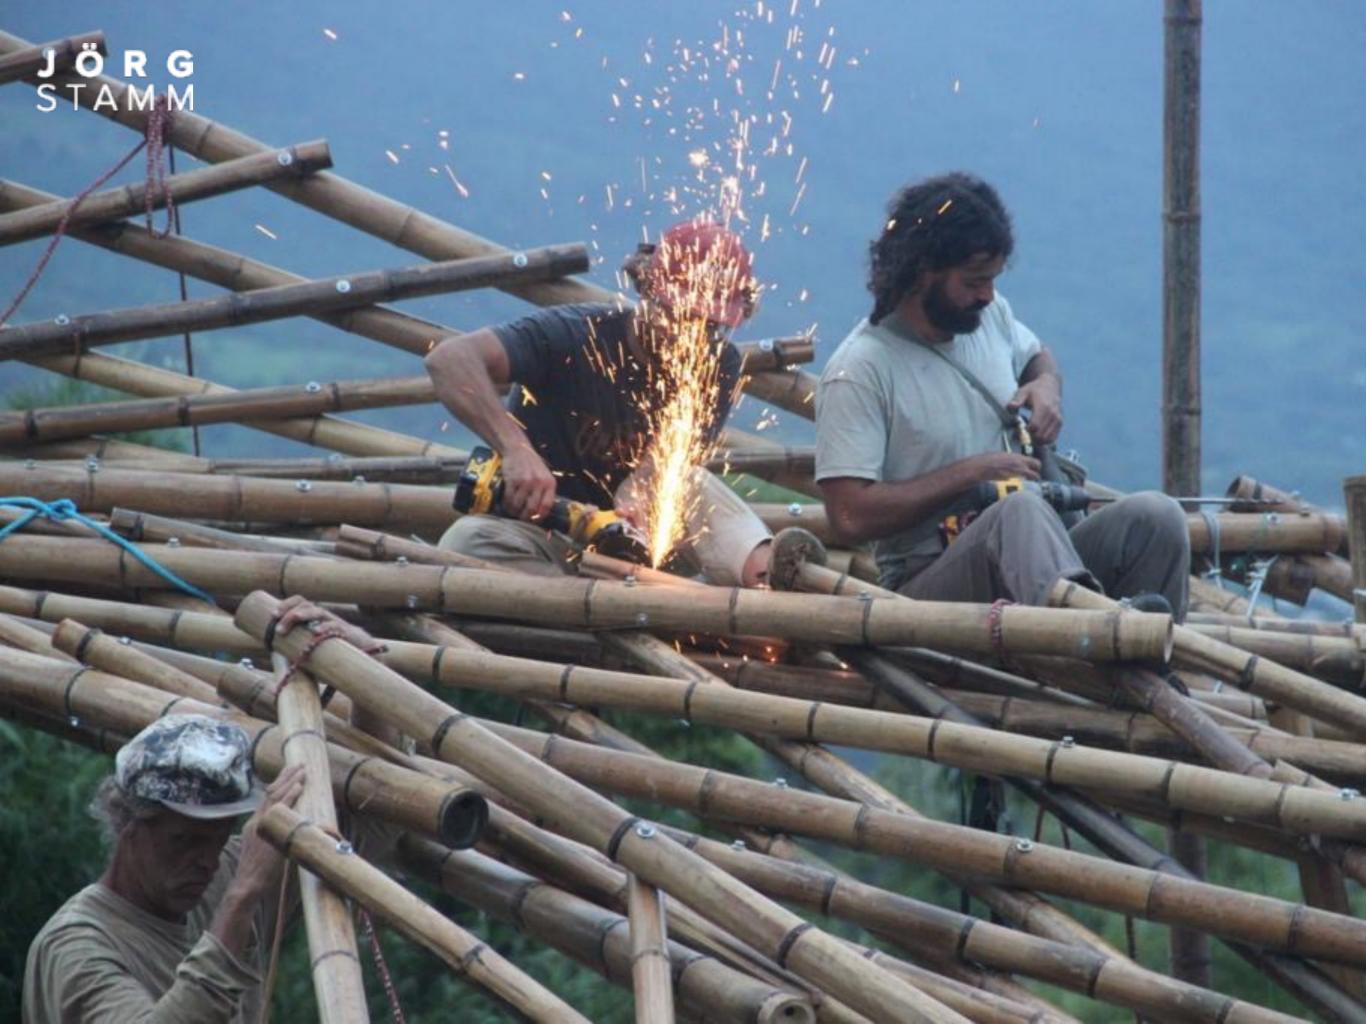

# Easy lifting procedures due to lightweight

#### JÖRG STAMM

Lifting proceedure with a crane, or "by hand", traditional style.