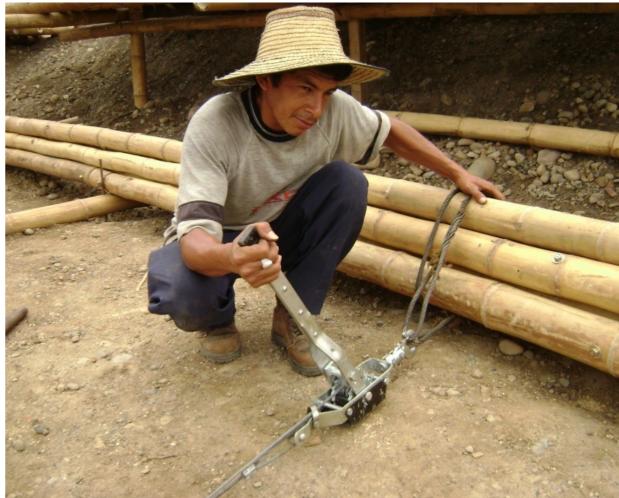

#### Morter injection 10-folds joint capacity

Structural Analysis by Dr. Althoff, Erfurt University JÖRG STAMM

Sky Light
Effects
enhanced
by natural
beauty

#### "Grouting", 10x folds the joint capacity