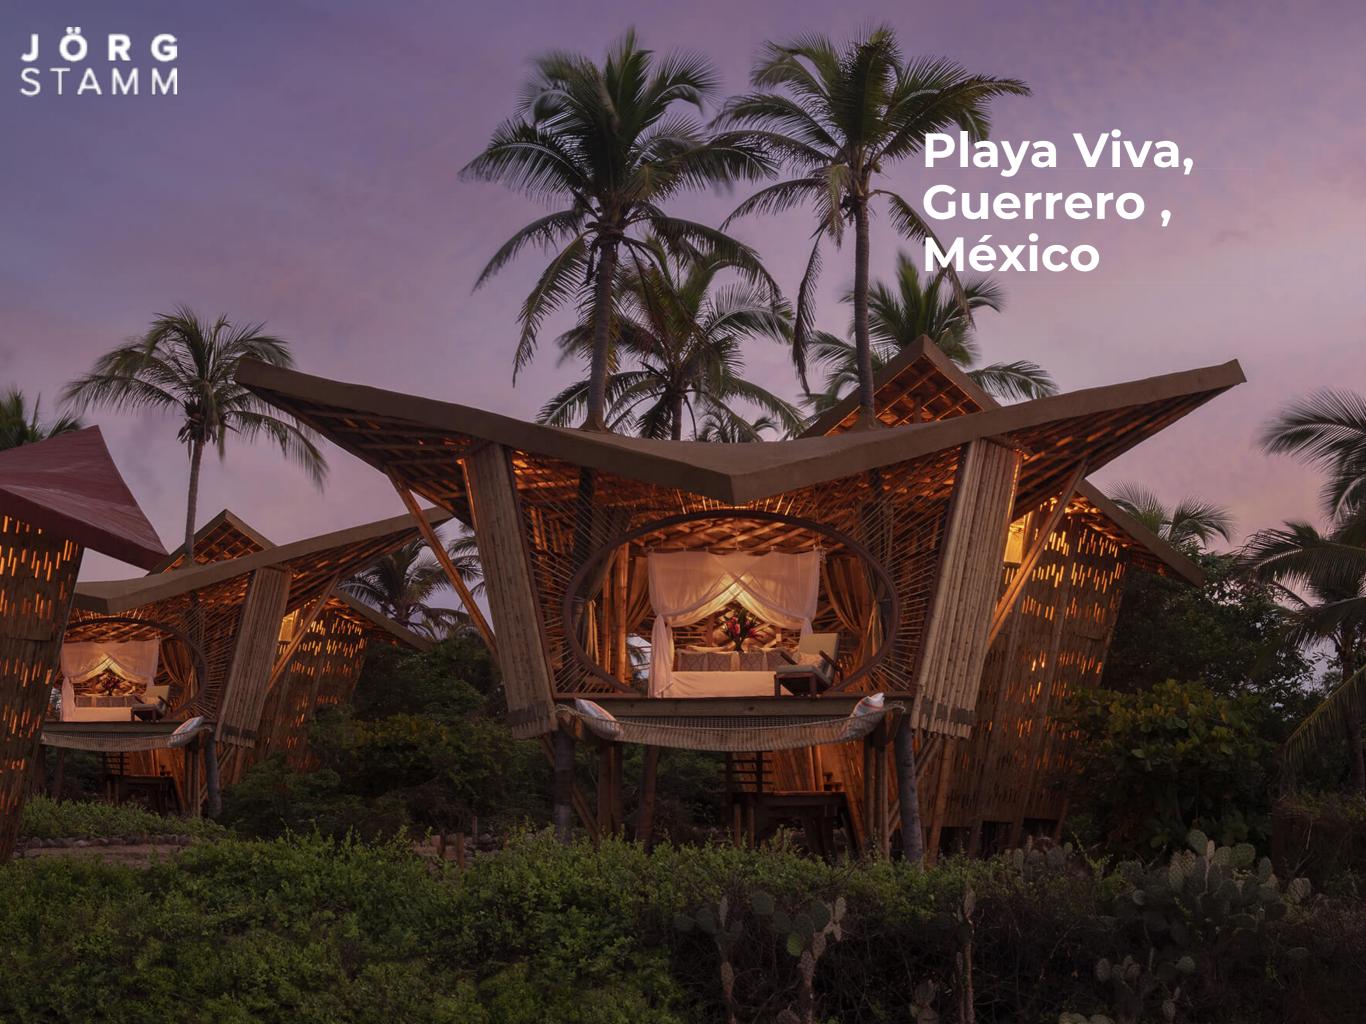

earthquake 2016





# Prefab Storage hall in Palenque, Mexico



JÖRG STAMM

Barn style, spaced columns and beams.











House bridge 30 m, 18. Century

Bamboo bridge, 40m, 21 Century





























Arch and Tensile poles as Bridge concept











# Easy lifting procedures due to lightweight





#### "Grouting", 10x folds the joint capacity













#### JÖRG STAMM







Lifting proceedure with a crane, or "by hand", traditional style.











# "Protection by Design" with bamboo shingles











conus joints for space frames

Mero system, since 1936







## Botanical Gardens

**Chapultepec Mexico** 





This giant grass is sustainable, appealing, embodies sun energy and it is as versatile as any wood.









## mobile Yurt, for Parks and Events

















#### JÖRG STAMM

















JÖRG STAMM





### Thank You Cảm ơn bạn



www.jorgstamm.com