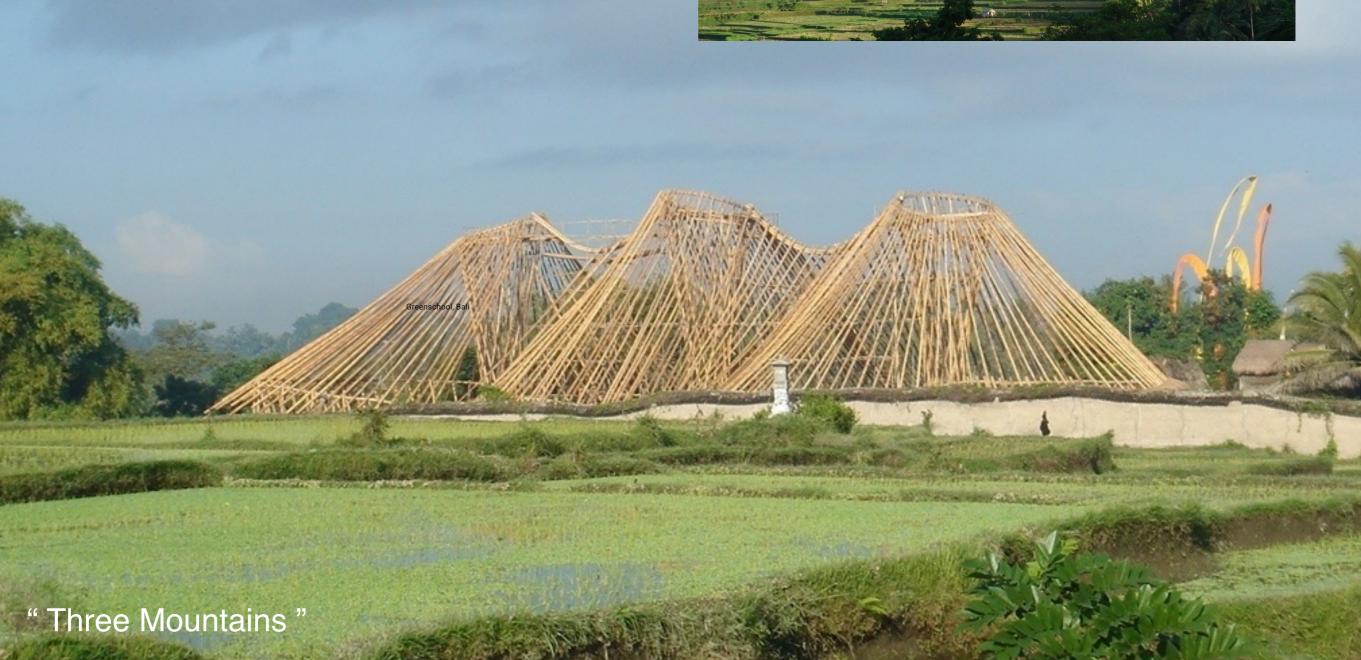

### Bamboo

Lightweight structures in Urban Area





# Nature as inspiration







#### Morter injection 10-folds joint capacity













Structural Analysis by Dr. Althoff, Erfurt University JÖRG STAMM

Sky Light
Effects
enhanced
by natural
beauty





## First Bamboo structure in USA

Mc Kee Botanical Gardens,
Construction permits by
City Hall Vero Beach.
survived Hurracan Rita in 2004

# Florida.









## Reconstrution,

after earthquake 2016





# Prefab Storage hall in Palenque, Mexico



JÖRG STAMM

Barn style, spaced columns and beams.











House bridge 30 m, 18. Century

Bamboo bridge, 40m, 21 Century





























Arch and Tensile poles as Bridge concept











# Easy lifting procedures due to lightweight





#### "Grouting", 10x folds the joint capacity













#### JÖRG STAMM







Lifting proceedure with a crane, or