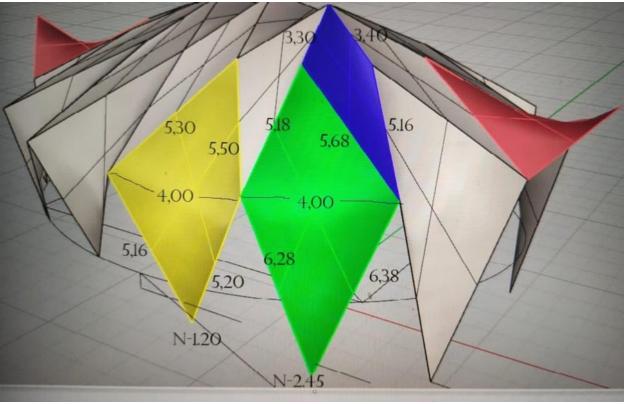

#### Morter injection 10-folds joint capacity

Structural Analysis by Dr. Althoff, Erfurt University JÖRG STAMM

Sky Light
Effects
enhanced
by natural
beauty