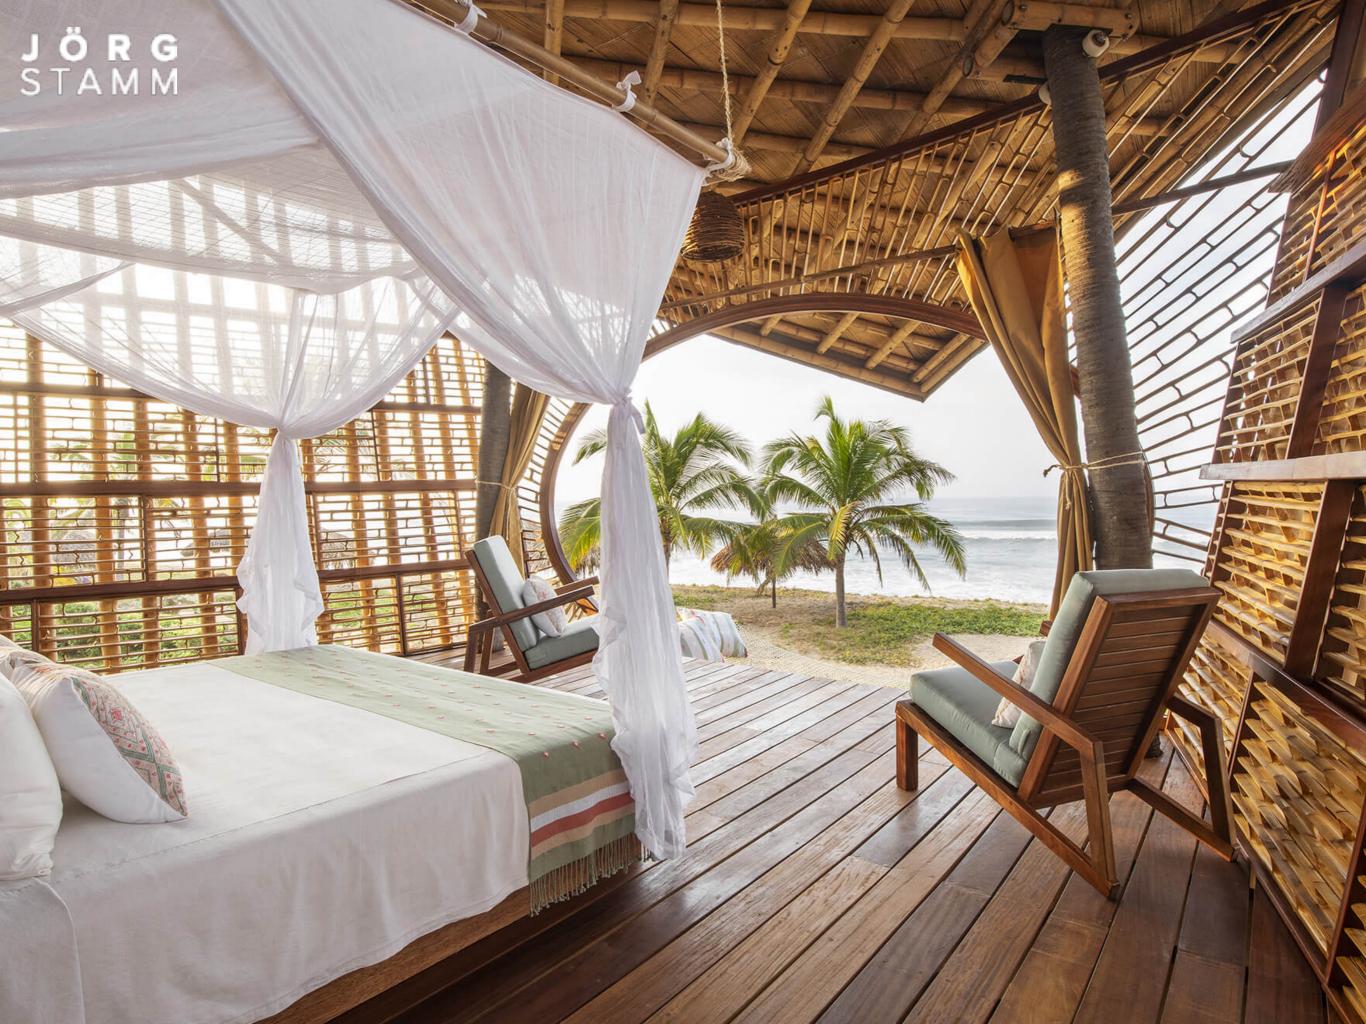

arthquake 2016





# Prefab Storage hall in Palenque, Mexico



JÖRG STAMM

Barn style, spaced columns and beams.











House bridge 30 m, 18. Century

Bamboo bridge, 40m, 21 Century





























Arch and Tensile poles as Bridge concept











# Easy lifting procedures due to lightweight





#### "Grouting", 10x folds the joint capacity













#### JÖRG STAMM







Lifting proceedure with a crane, or "by hand", traditional style.











# "Protection by Design" with bamboo shingles











conus joints for space frames

Mero system, since 1936







## Botanical Gardens

**Chapultepec Mexico** 





This giant grass is sustainable, appealing, embodies sun energy and it is as versatile as any wood.









## mobile Yurt, for Parks and Events

















#### JÖRG STAMM

















JÖRG STAMM





### Thank You Cảm ơn bạn



www.jorgstamm.com