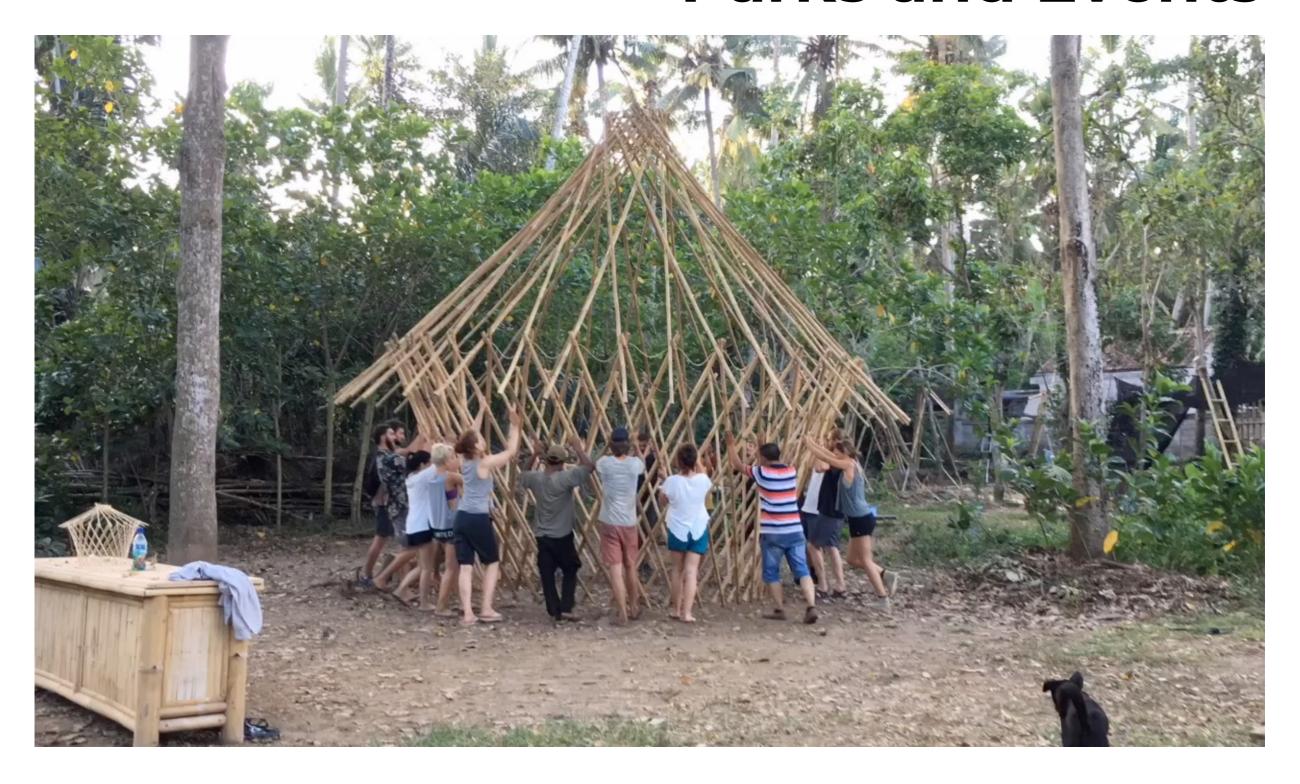

er earthquake 2016





# Prefab Storage hall in Palenque, Mexico



JÖRG STAMM

Barn style, spaced columns and beams.











House bridge 30 m, 18. Century

Bamboo bridge, 40m, 21 Century





























Arch and Tensile poles as Bridge concept











# Easy lifting procedures due to lightweight





#### "Grouting", 10x folds the joint capacity













#### JÖRG STAMM







Lifting proceedure with a crane, or "by hand", traditional style.











# "Protection by Design" with bamboo shingles











conus joints for space frames

Mero system, since 1936







## Botanical Gardens

**Chapultepec Mexico** 





This giant grass is sustainable, appealing, embodies sun energy and it is as versatile as any wood.









## mobile Yurt, for Parks and Events

















#### JÖRG STAMM

















JÖRG STAMM





### Thank You Cảm ơn bạn



www.jorgstamm.com