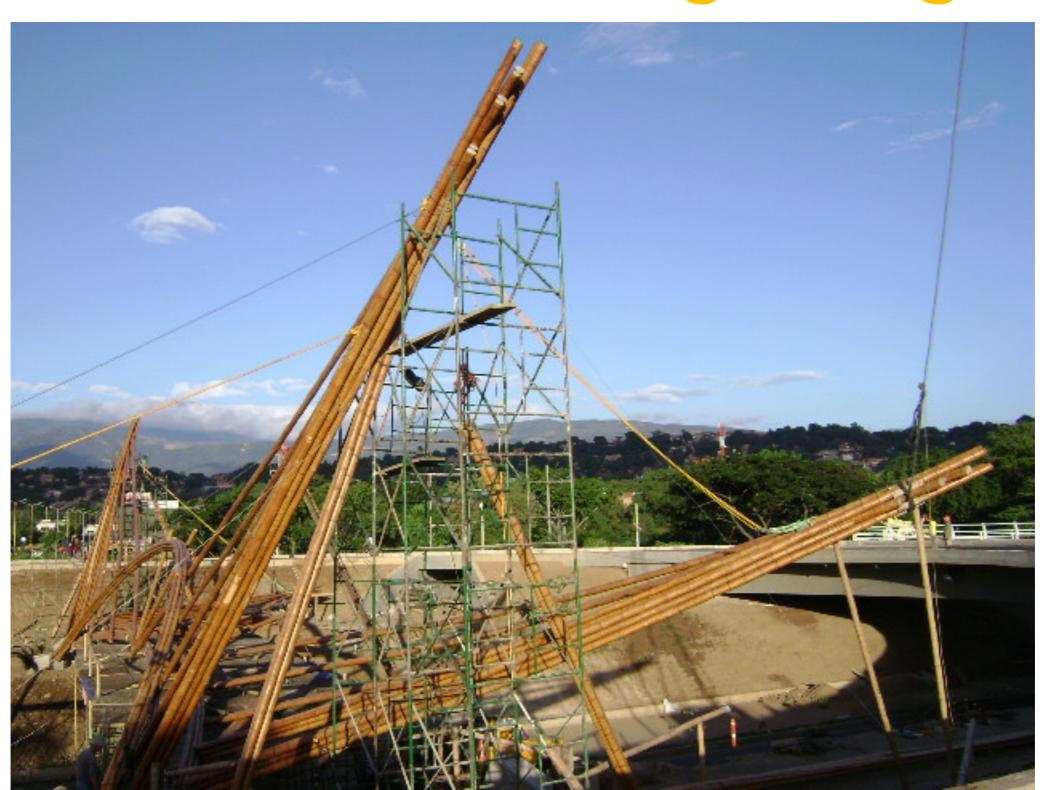

# Easy lifting procedures due to lightweight

#### JÖRG STAMM

Lifting proceedure with a crane, or "by hand", traditional style.