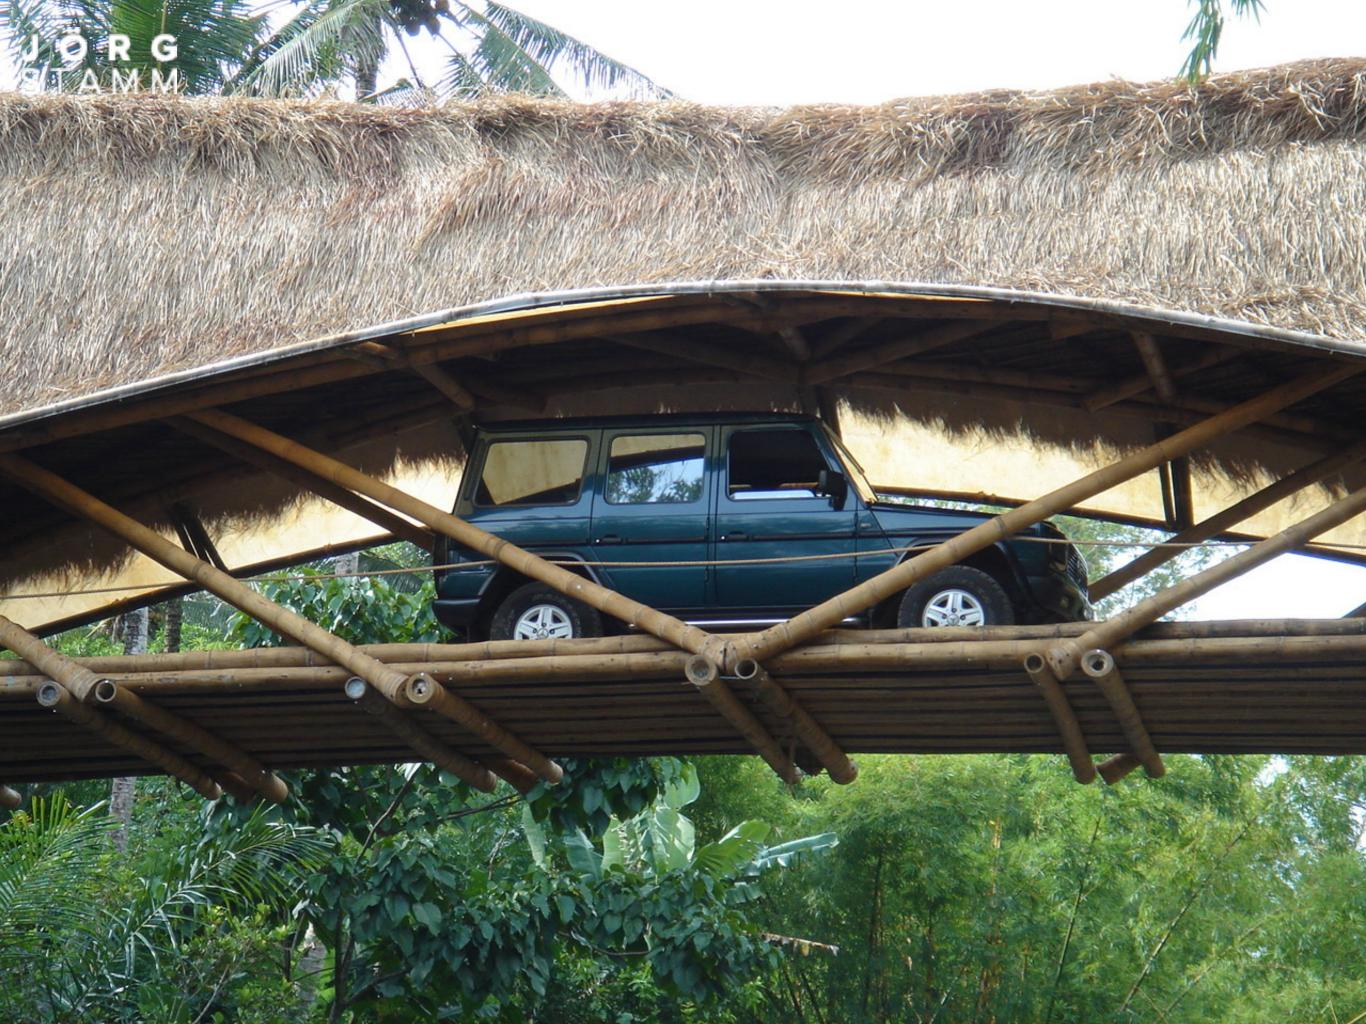

# Prefab Storage hall in Palenque, Mexico

JÖRG STAMM

Barn style, spaced columns and beams.

House bridge 30 m, 18. Century

Bamboo bridge, 40m, 21 Century

Arch and Tensile poles as Bridge concept