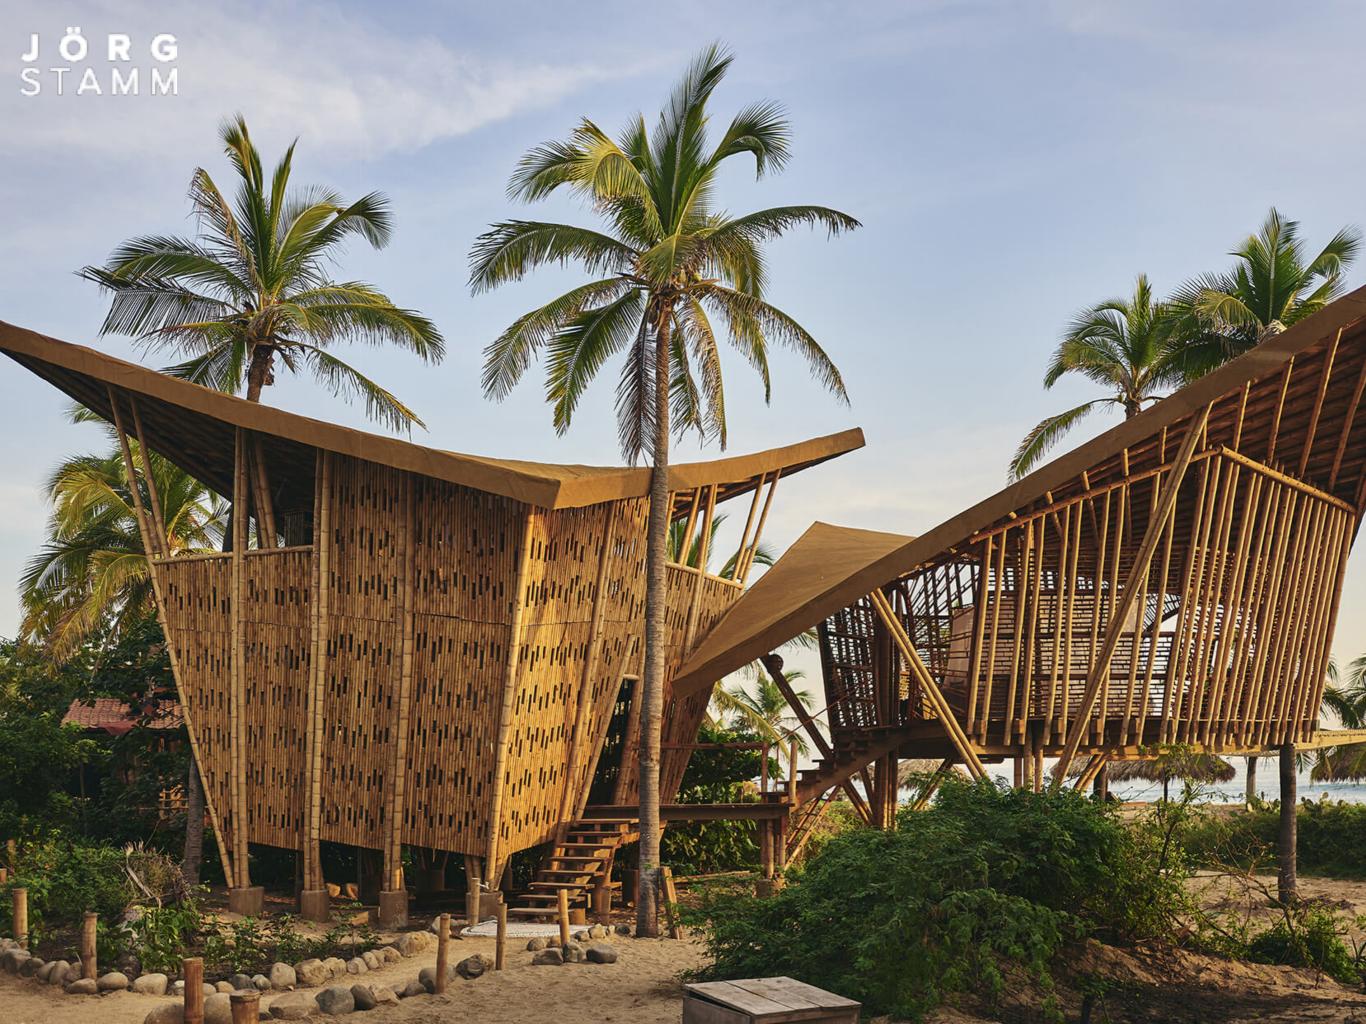

thquake 2016





# Prefab Storage hall in Palenque, Mexico



JÖRG STAMM

Barn style, spaced columns and beams.











House bridge 30 m, 18. Century

Bamboo bridge, 40m, 21 Century





























Arch and Tensile poles as Bridge concept











# Easy lifting procedures due to lightweight





#### "Grouting", 10x folds the joint capacity













#### JÖRG STAMM







Lifting proceedure with a crane, or "by hand", traditional style.











# "Protection by Design" with bamboo shingles











conus joints for space frames

Mero system, since 1936







## Botanical Gardens

**Chapultepec Mexico** 





This giant grass is sustainable, appealing, embodies sun energy and it is as versatile as any wood.









## mobile Yurt, for Parks and Events

















#### JÖRG STAMM

















JÖRG STAMM





### Thank You Cảm ơn bạn



www.jorgstamm.com