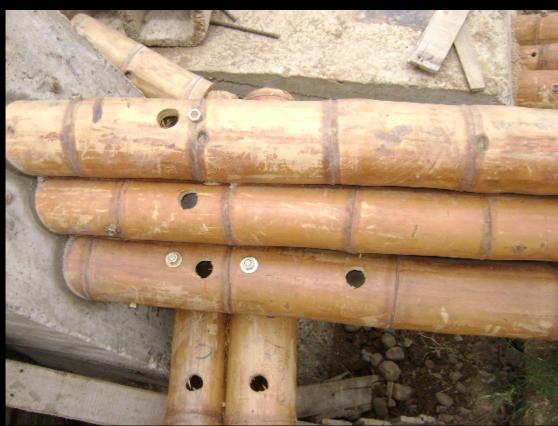

#### Morter injection 10-folds joint capacity

Structural Analysis by Dr. Althoff, Erfurt University JÖRG STAMM

Sky Light
Effects
enhanced
by natural
beauty

#### "Grouting", 10x folds the joint capacity