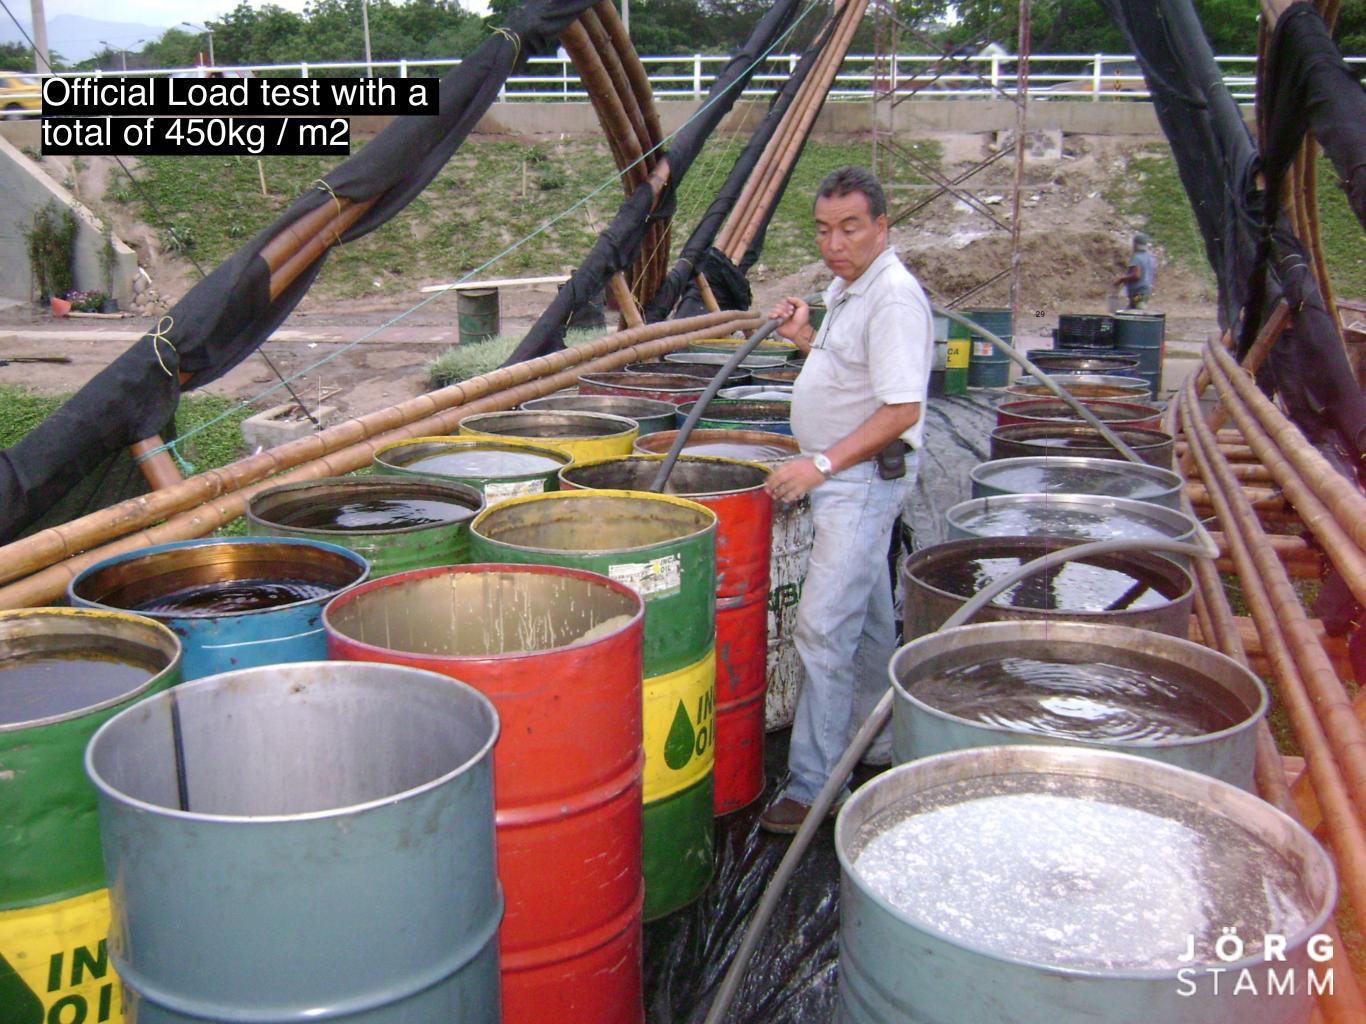

ight structures in Urban Area





# Nature as inspiration







#### Morter injection 10-folds joint capacity













Structural Analysis by Dr. Althoff, Erfurt University JÖRG STAMM

Sky Light
Effects
enhanced
by natural
beauty





## First Bamboo structure in USA

Mc Kee Botanical Gardens,
Construction permits by
City Hall Vero Beach.
survived Hurracan Rita in 2004

# Florida.









## Reconstrution,

after earthquake 2016





# Prefab Storage hall in Palenque, Mexico



JÖRG STAMM

Barn style, spaced columns and beams.











House bridge 30 m, 18. Century

Bamboo bridge, 40m, 21 Century





























Arch and Tensile poles as Bridge concept











# Easy lifting procedures due to lightweight





#### "Grouting", 10x folds the joint capacity













#### JÖRG STAMM







Lifting proceedure with a crane, or "by hand", traditional style.











# "Protection by Design" with bamboo shingles











conus joints for space frames

Mero system, since 1936







## Botanical Gardens

**Chapultepec Mexico** 





This giant grass is sustainable, appealing, embodies sun energy and it is as versatile as any wood.









## mobile Yurt, for Parks and Events

















#### JÖRG STAMM

















JÖRG STAMM





### Thank You Cảm ơn bạn



www.jorgstamm.com