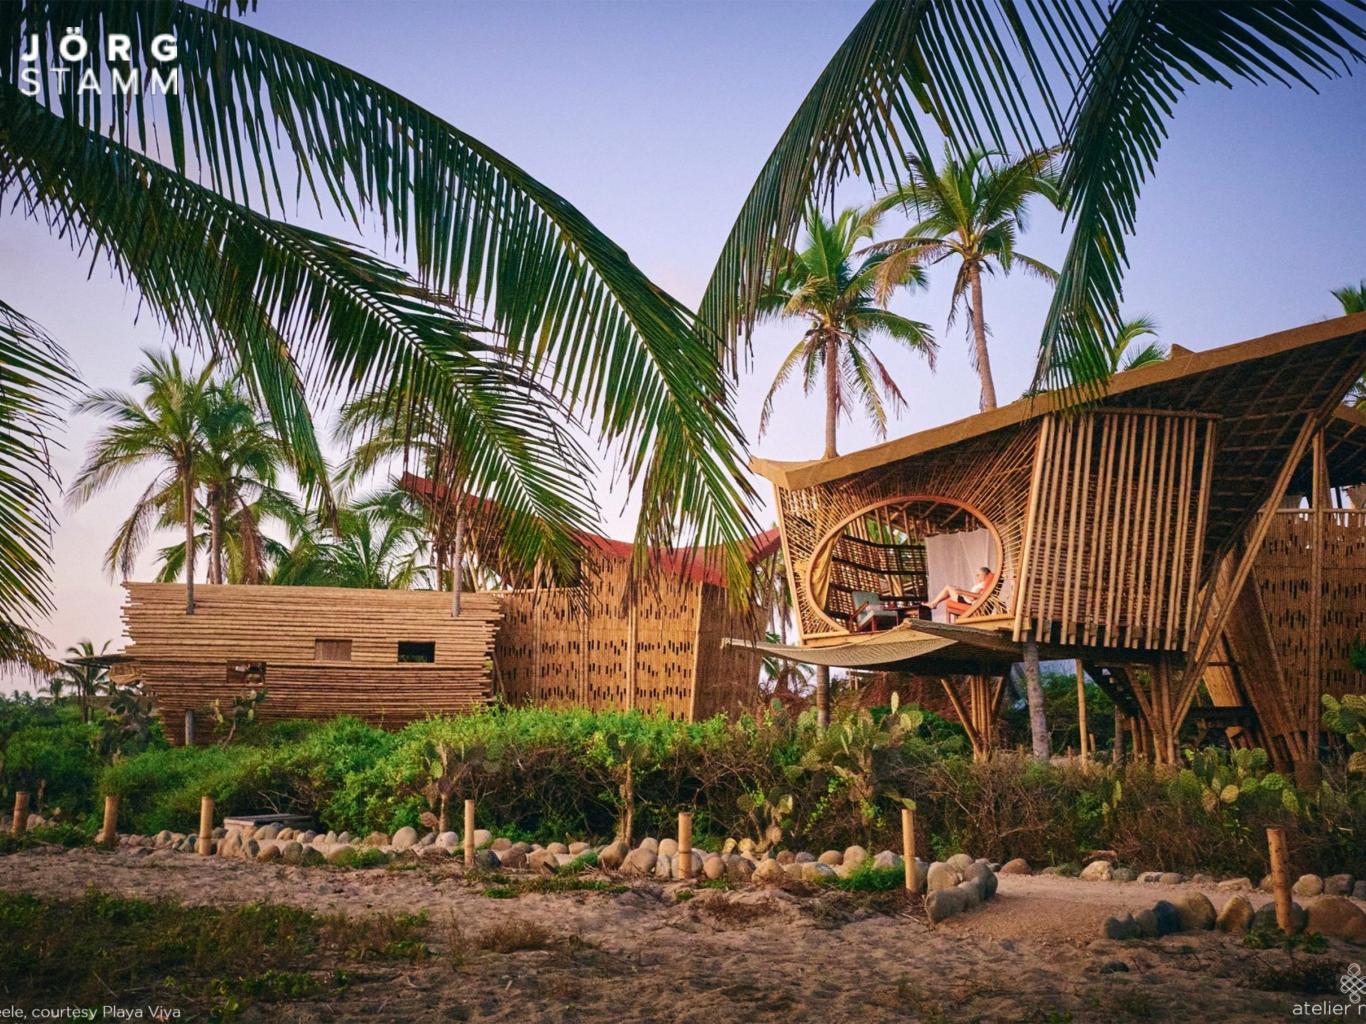

ake 2016





# Prefab Storage hall in Palenque, Mexico



JÖRG STAMM

Barn style, spaced columns and beams.











House bridge 30 m, 18. Century

Bamboo bridge, 40m, 21 Century





























Arch and Tensile poles as Bridge concept











# Easy lifting procedures due to lightweight





#### "Grouting", 10x folds the joint capacity













#### JÖRG STAMM







Lifting proceedure with a crane, or "by hand", traditional style.











# "Protection by Design" with bamboo shingles











conus joints for space frames

Mero system, since 1936







## Botanical Gardens

**Chapultepec Mexico** 





This giant grass is sustainable, appealing, embodies sun energy and it is as versatile as any wood.









## mobile Yurt, for Parks and Events

















#### JÖRG STAMM

















JÖRG STAMM





### Thank You Cảm ơn bạn



www.jorgstamm.com