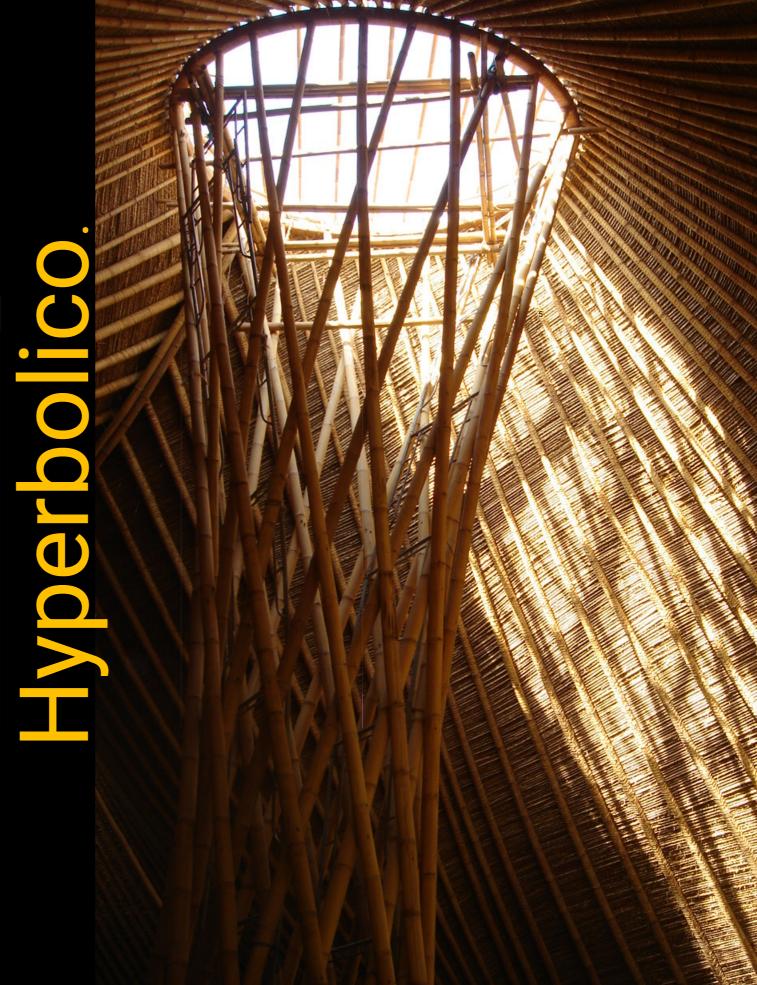

#### Morter injection 10-folds joint capacity

Structural Analysis by Dr. Althoff, Erfurt University JÖRG STAMM

Sky Light
Effects
enhanced
by natural
beauty