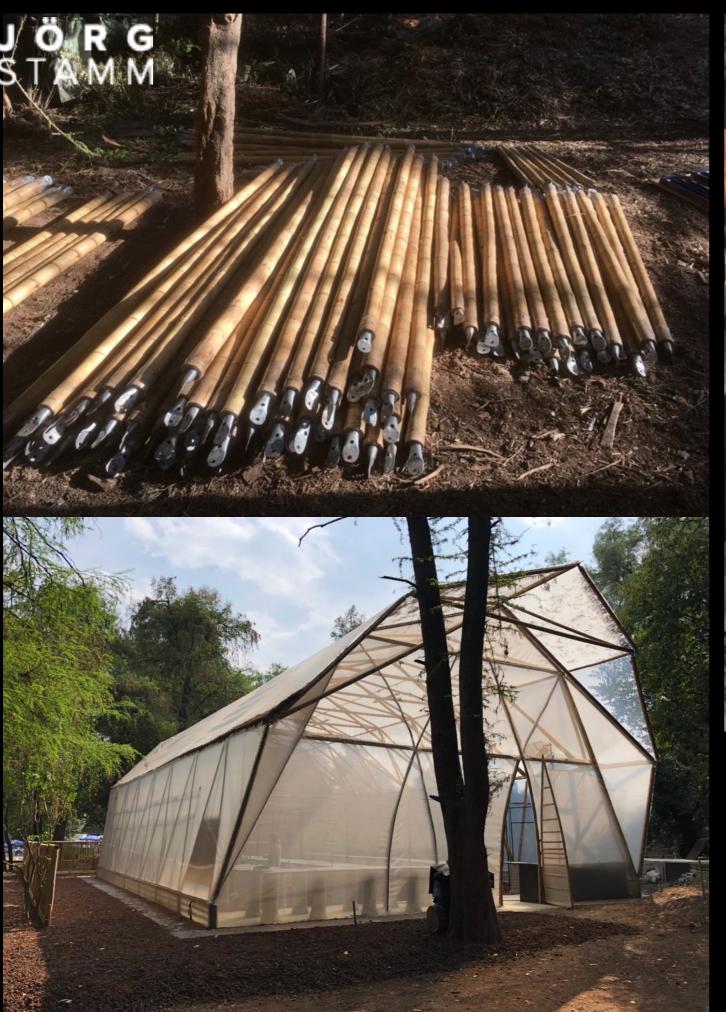

# Prefab Storage hall in Palenque, Mexico

JÖRG STAMM

Barn style, spaced columns and beams.

House bridge 30 m, 18. Century

Bamboo bridge, 40m, 21 Century

Arch and Tensile poles as Bridge concept

# Easy lifting procedures due to lightweight