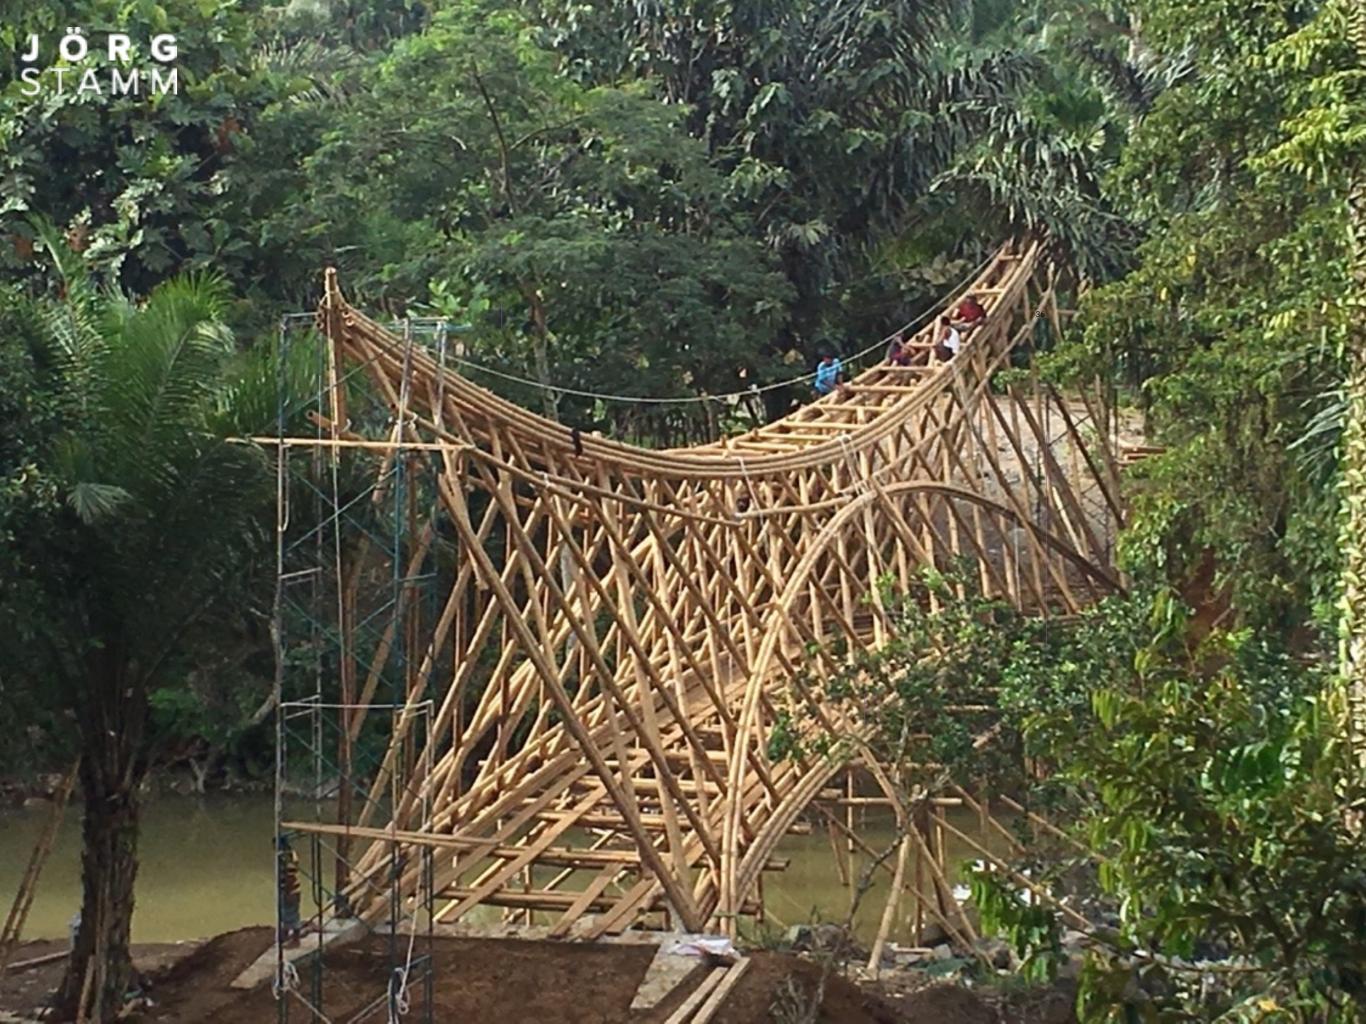

# Prefab Storage hall in Palenque, Mexico

JÖRG STAMM

Barn style, spaced columns and beams.

House bridge 30 m, 18. Century

Bamboo bridge, 40m, 21 Century

Arch and Tensile poles as Bridge concept

# Easy lifting procedures due to lightweight