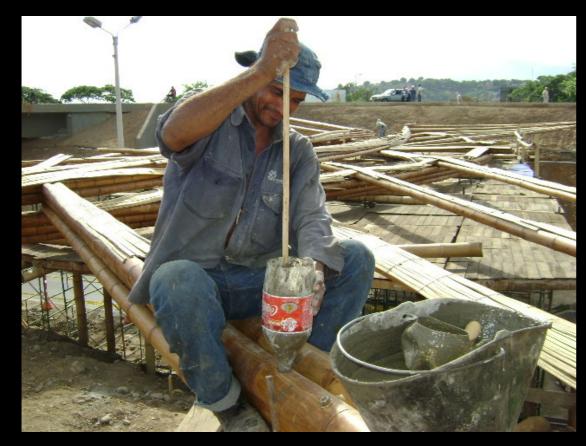

#### Morter injection 10-folds joint capacity

Structural Analysis by Dr. Althoff, Erfurt University JÖRG STAMM

Sky Light
Effects
enhanced
by natural
beauty

#### "Grouting", 10x folds the joint capacity