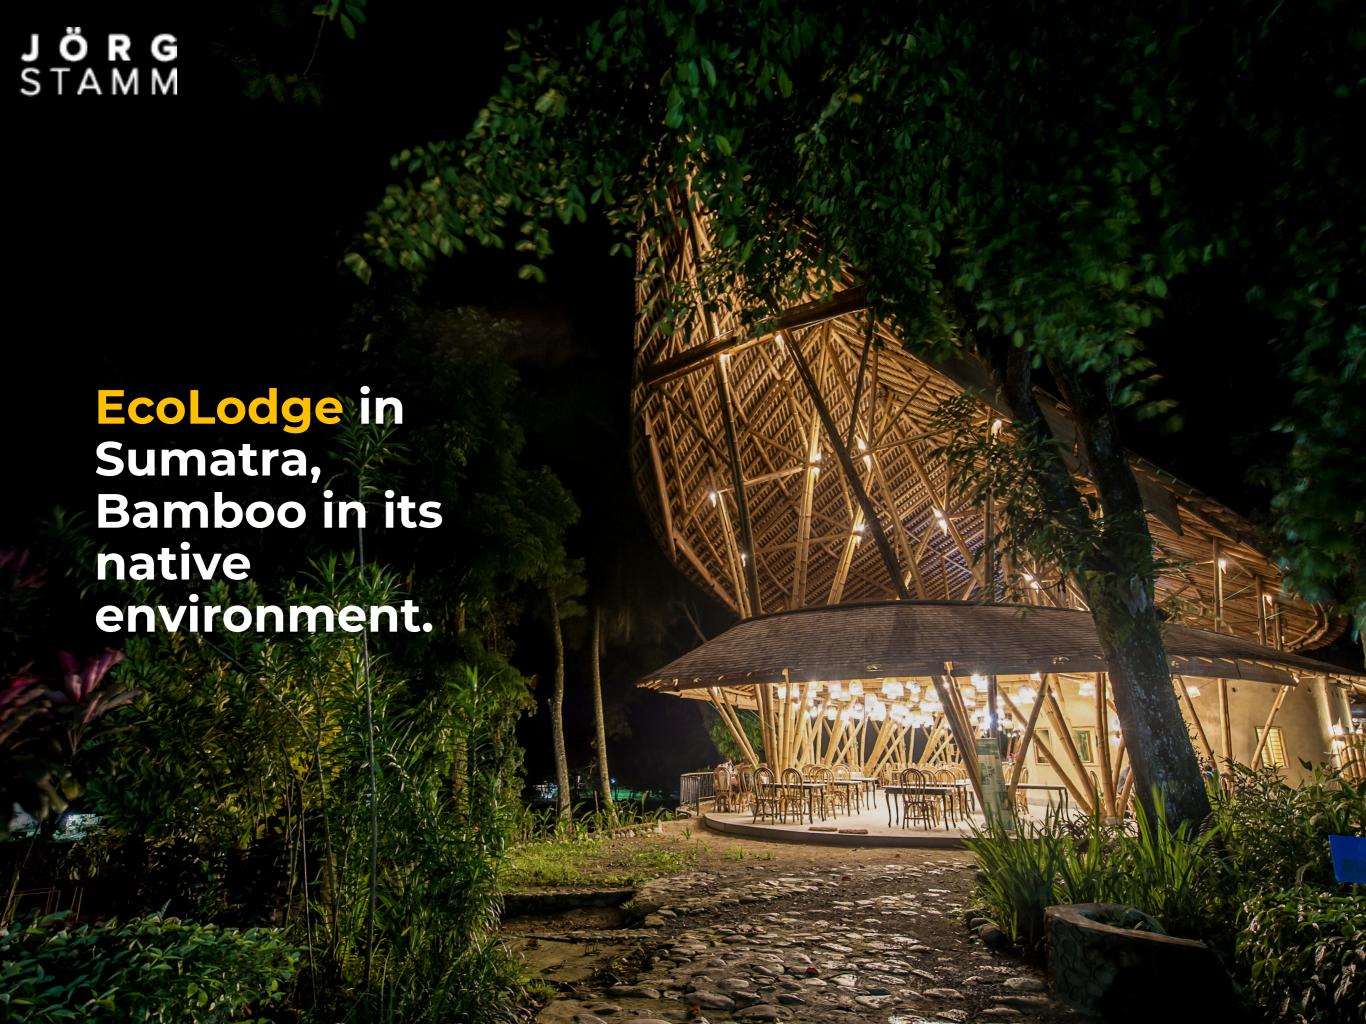

### Bamboo

Lightweight structures in Urban Area





# Nature as inspiration







#### Morter injection 10-folds joint capacity













Structural Analysis by Dr. Althoff, Erfurt University JÖRG STAMM

Sky Light
Effects
enhanced
by natural
beauty





## First Bamboo structure in USA

Mc Kee Botanical Gardens,
Construction permits by
City Hall Vero Beach.
survived Hurracan Rita in 2004

# Florida.









## Reconstrution,

after earthquake 2016





# Prefab Storage hall in Palenque, Mexico



JÖRG STAMM

Barn style, spaced columns and beams.











House bridge 30 m, 18. Century

Bamboo bridge, 40m, 21 Century





























Arch and Tensile poles as Bridge concept











# Easy lifting procedures due to lightweight





#### "Grouting", 10x folds the joint capacity













#### JÖRG STAMM







Lifting proceedure with a crane, or "by hand", traditional style.











# "Protection by Design" with bamboo shingles











conus joints for space frames

Mero system, since 1936







## Botanical Gardens

**Chapultepec Mexico** 





This giant grass is sustainable, appealing, embodies sun energy and it is as versatile as any wood.









## mobile Yurt, for Parks and Events

















#### JÖRG STAMM

















JÖRG STAMM





### Thank You Cảm ơn bạn



www.jorgstamm.com