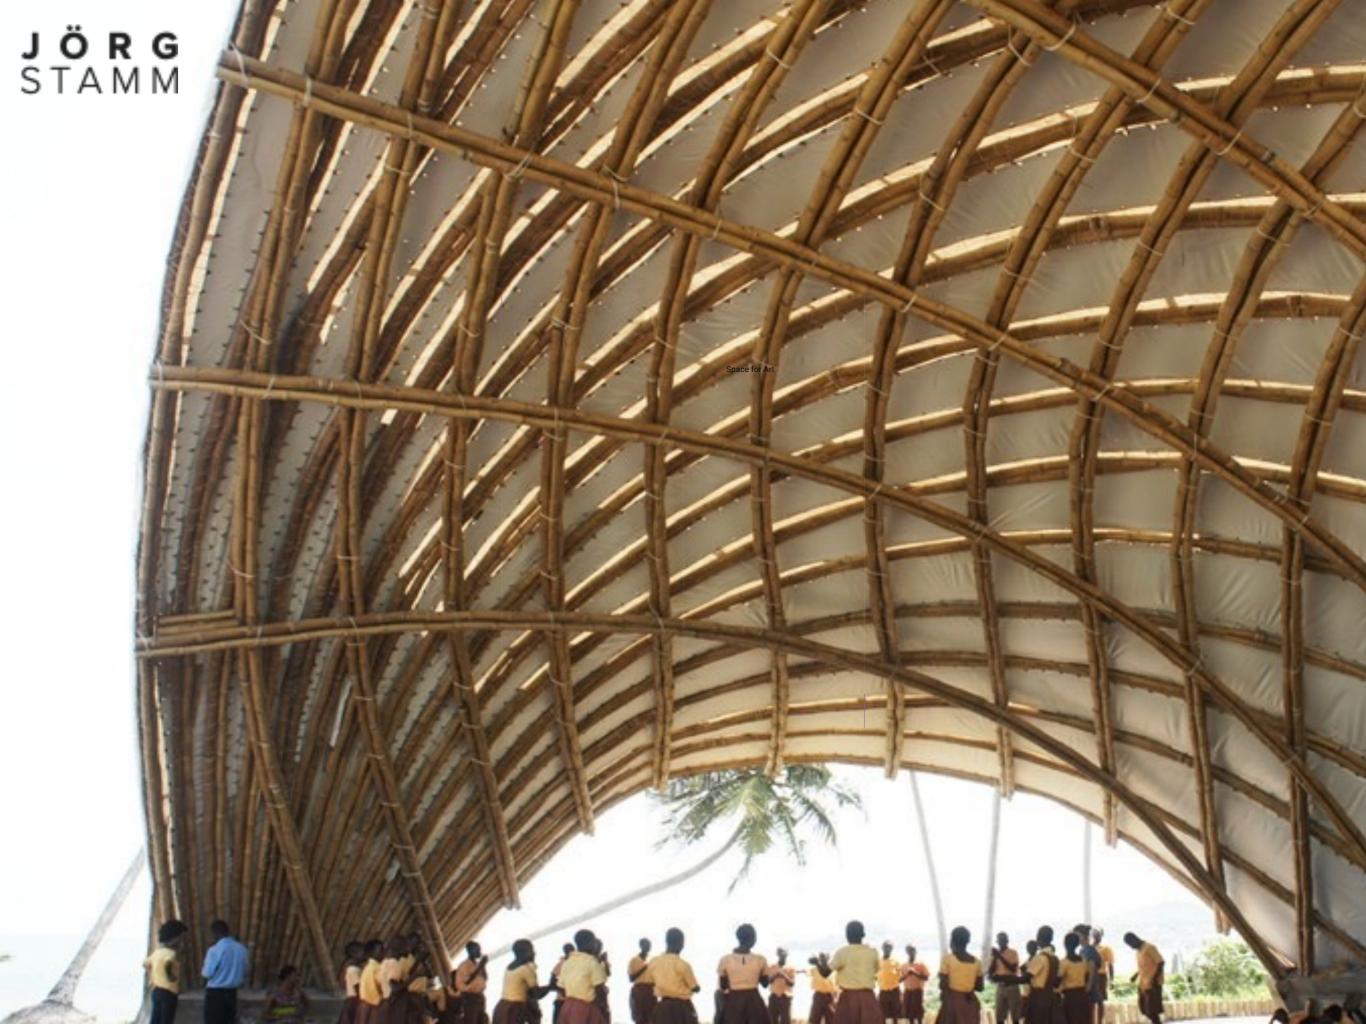

# Florida.









## Reconstrution,

after earthquake 2016





# Prefab Storage hall in Palenque, Mexico



JÖRG STAMM

Barn style, spaced columns and beams.











House bridge 30 m, 18. Century

Bamboo bridge, 40m, 21 Century





























Arch and Tensile poles as Bridge concept











# Easy lifting procedures due to lightweight





#### "Grouting", 10x folds the joint capacity













#### JÖRG STAMM







Lifting proceedure with a crane, or "by hand", traditional style.











# "Protection by Design" with bamboo shingles











conus joints for space frames

Mero system, since 1936







## Botanical Gardens

**Chapultepec Mexico** 





This giant grass is sustainable, appealing, embodies sun energy and it is as versatile as any wood.









## mobile Yurt, for Parks and Events

















#### JÖRG STAMM

















JÖRG STAMM





### Thank You Cảm ơn bạn



www.jorgstamm.com