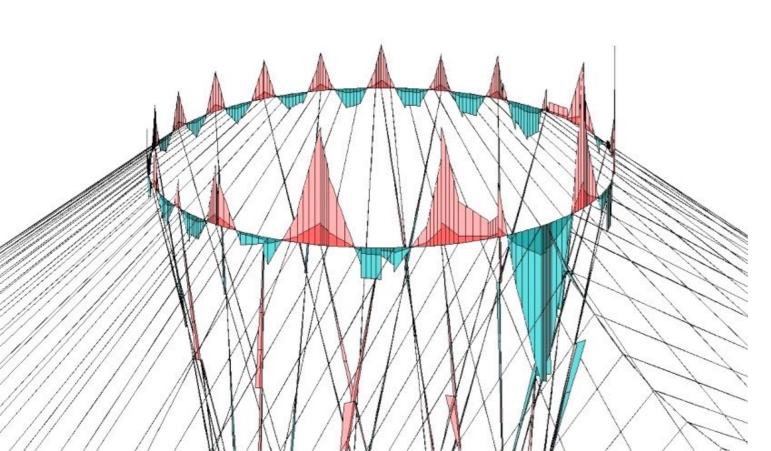

### Bamboo

Lightweight structures in Urban Area





# Nature as inspiration







#### Morter injection 10-folds joint capacity













Structural Analysis by Dr. Althoff, Erfurt University JÖRG STAMM

Sky Light
Effects
enhanced
by natural
beauty





## First Bamboo structure in USA

Mc Kee Botanical Gardens,
Construction permits by
City Hall Vero Beach.
survived Hurracan Rita in 2004

# Florida.









## Reconstrution,

after earthquake 2016





# Prefab Storage hall in Palenque, Mexico



JÖRG STAMM

Barn style, spaced columns and beams.











House bridge 30 m, 18. Century

Bamboo bridge, 40m, 21 Century





























Arch and Tensile poles as Bridge concept











# Easy lifting procedures due to lightweight





#### "Grouting", 10x folds the joint capacity













#### JÖRG STAMM







Lifting proceedure with a crane, or "by hand", traditional style.











# "Protection by De