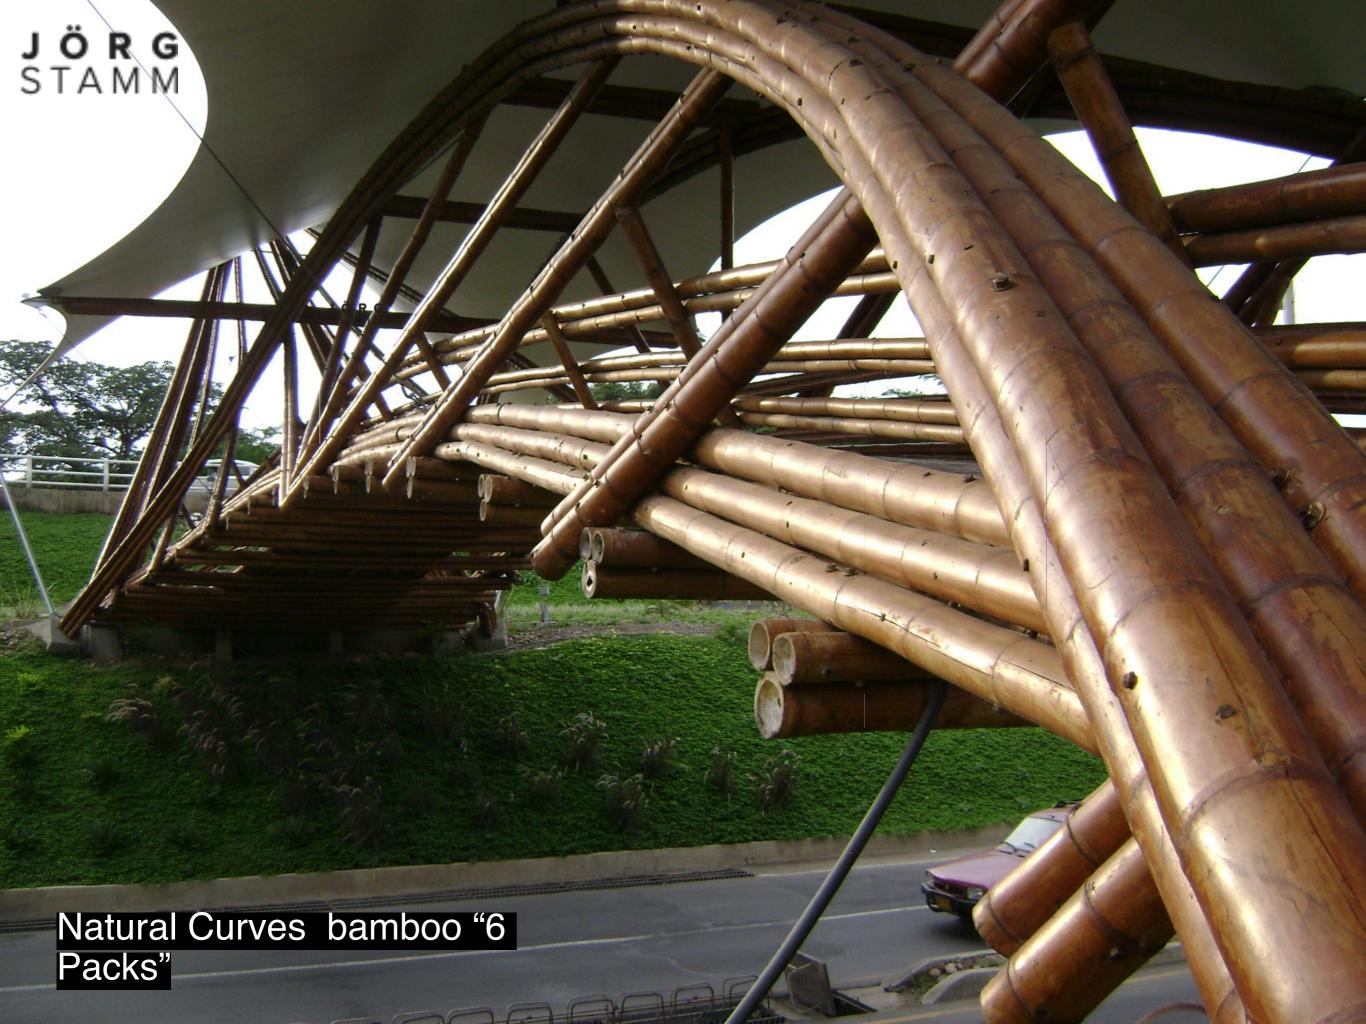

# Prefab Storage hall in Palenque, Mexico

JÖRG STAMM

Barn style, spaced columns and beams.

House bridge 30 m, 18. Century

Bamboo bridge, 40m, 21 Century

Arch and Tensile poles as Bridge concept