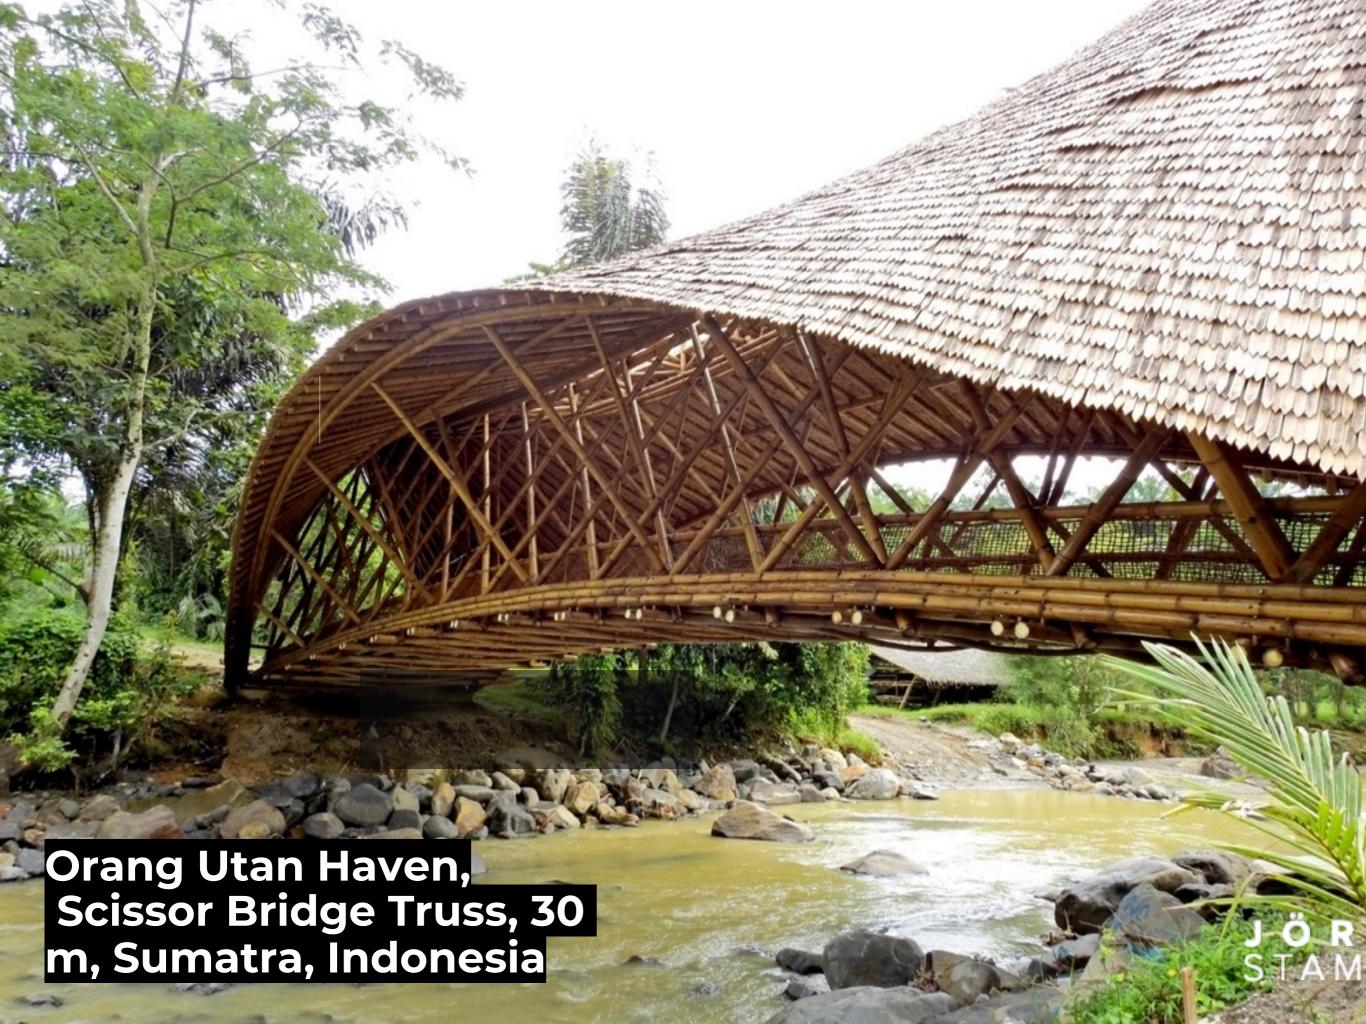

# Prefab Storage hall in Palenque, Mexico

JÖRG STAMM

Barn style, spaced columns and beams.

House bridge 30 m, 18. Century

Bamboo bridge, 40m, 21 Century

Arch and Tensile poles as Bridge concept