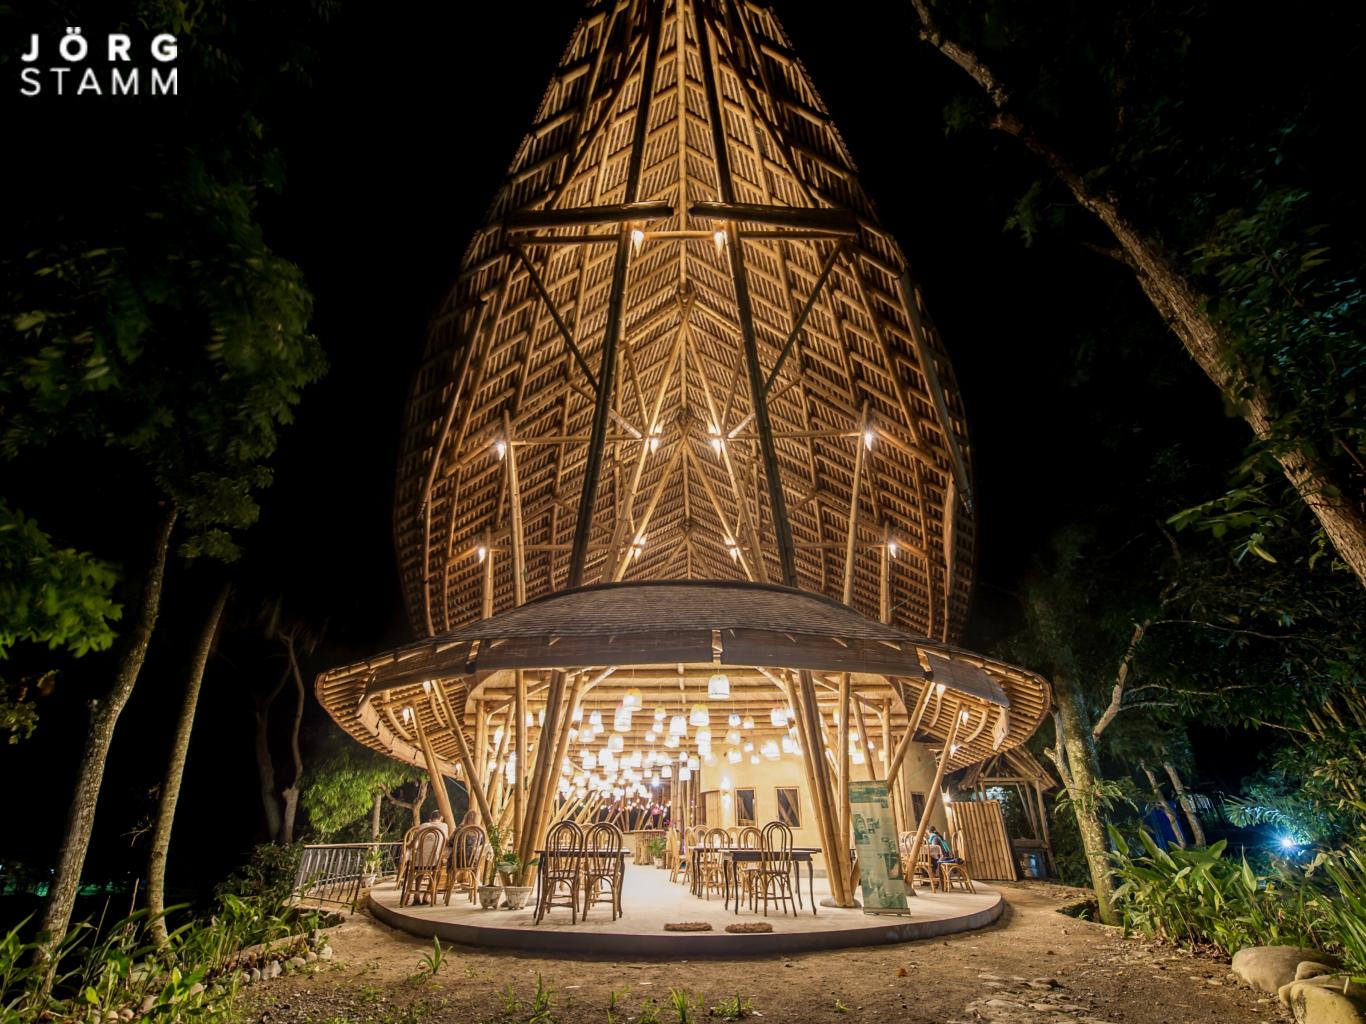

### Bamboo

Lightweight structures in Urban Area





# Nature as inspiration







#### Morter injection 10-folds joint capacity













Structural Analysis by Dr. Althoff, Erfurt University JÖRG STAMM

Sky Light
Effects
enhanced
by natural
beauty





## First Bamboo structure in USA

Mc Kee Botanical Gardens,
Construction permits by
City Hall Vero Beach.
survived Hurracan Rita in 2004

# Florida.









## Reconstrution,

after earthquake 2016





# Prefab Storage hall in Palenque, Mexico



JÖRG STAMM

Barn style, spaced columns and beams.











House bridge 30 m, 18. Century

Bamboo bridge, 40m, 21 Century





























Arch and Tensile poles as Bridge concept











# Easy lifting procedures due to lightweight





#### "Grouting", 10x folds the joint capacity













#### JÖRG STAMM







Lifting proceedure with a crane, or "by hand", traditional style.











# "Protection by Design" with bamboo shingles











conus joints for space frames

Mero system, since 1936







## Botanical Gardens

**Chapultepec Mexico** 





This giant grass is sustainable, appealing, embodies sun energy and it is as versatile as any wood.









## mobile Yurt, for Parks and Events

















#### JÖRG STAMM

















JÖRG STAMM





### Thank You Cảm ơn bạn



www.jorgstamm.com