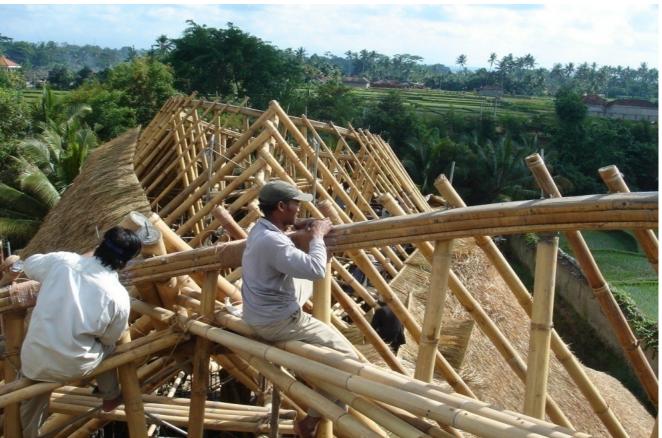

# Easy lifting procedures due to lightweight

#### JÖRG STAMM

Lifting proceedure with a crane, or "by hand", traditional style.