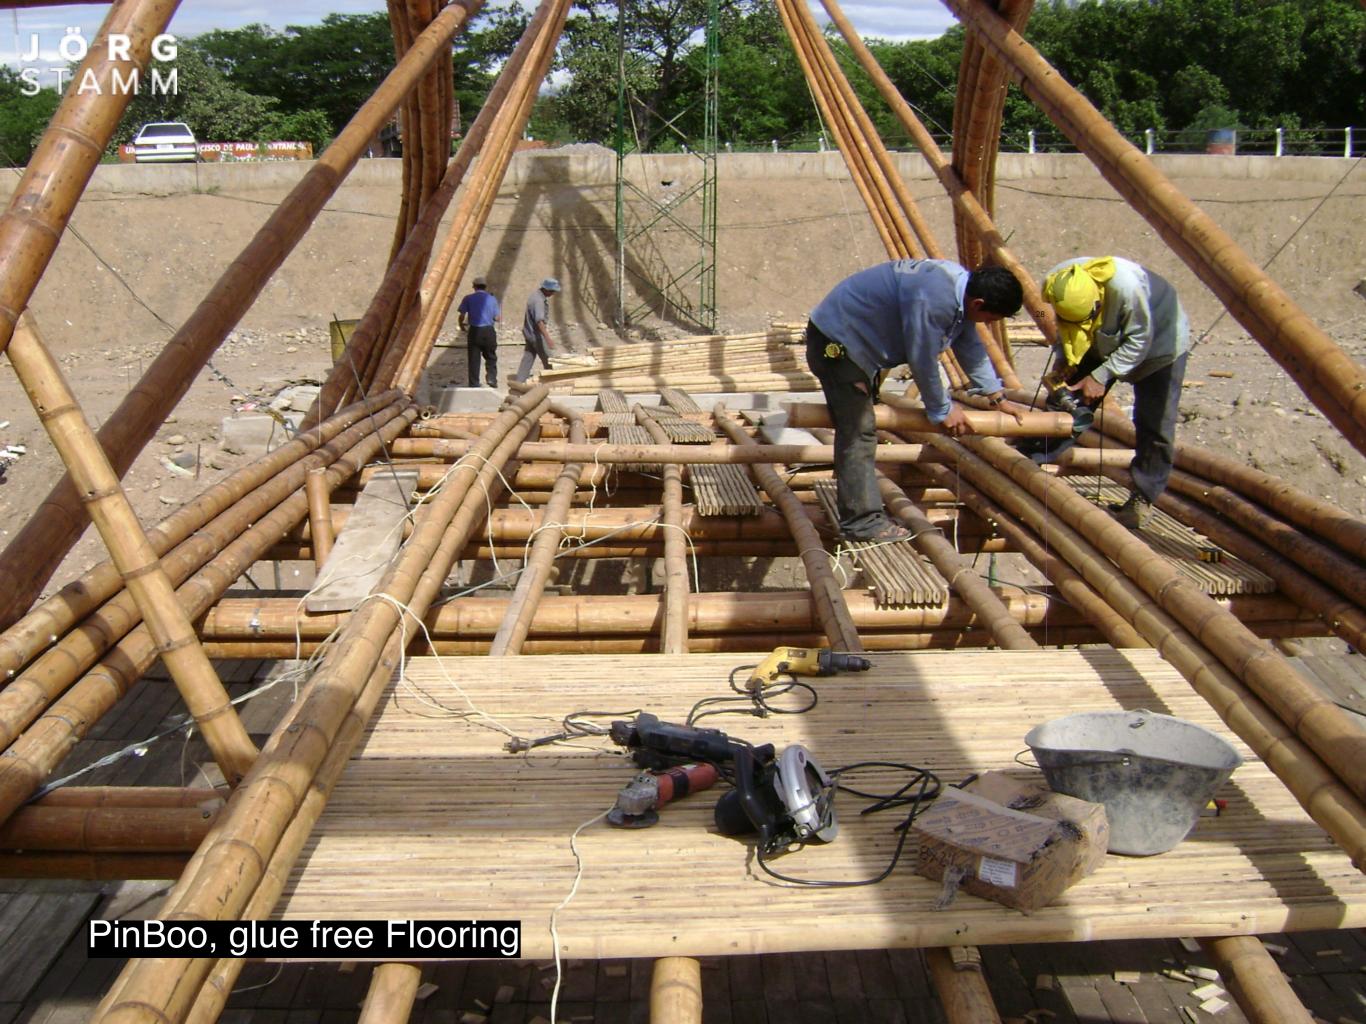

# Prefab Storage hall in Palenque, Mexico

JÖRG STAMM

Barn style, spaced columns and beams.

House bridge 30 m, 18. Century

Bamboo bridge, 40m, 21 Century

Arch and Tensile poles as Bridge concept