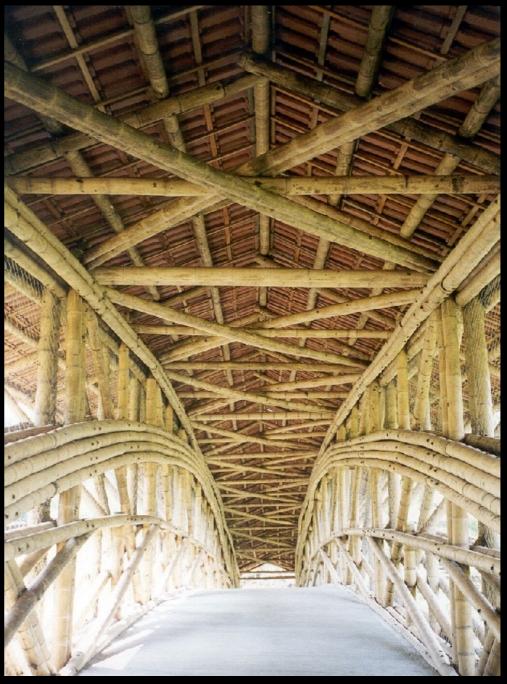

# Prefab Storage hall in Palenque, Mexico

JÖRG STAMM

Barn style, spaced columns and beams.

House bridge 30 m, 18. Century

Bamboo bridge, 40m, 21 Century

Arch and Tensile poles as Bridge concept