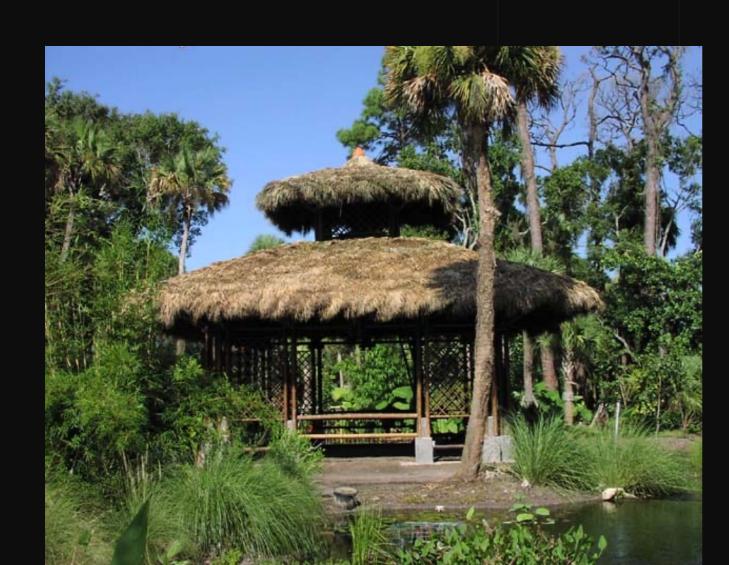

## First Bamboo structure in USA

Mc Kee Botanical Gardens,
Construction permits by
City Hall Vero Beach.
survived Hurracan Rita in 2004

# Florida.