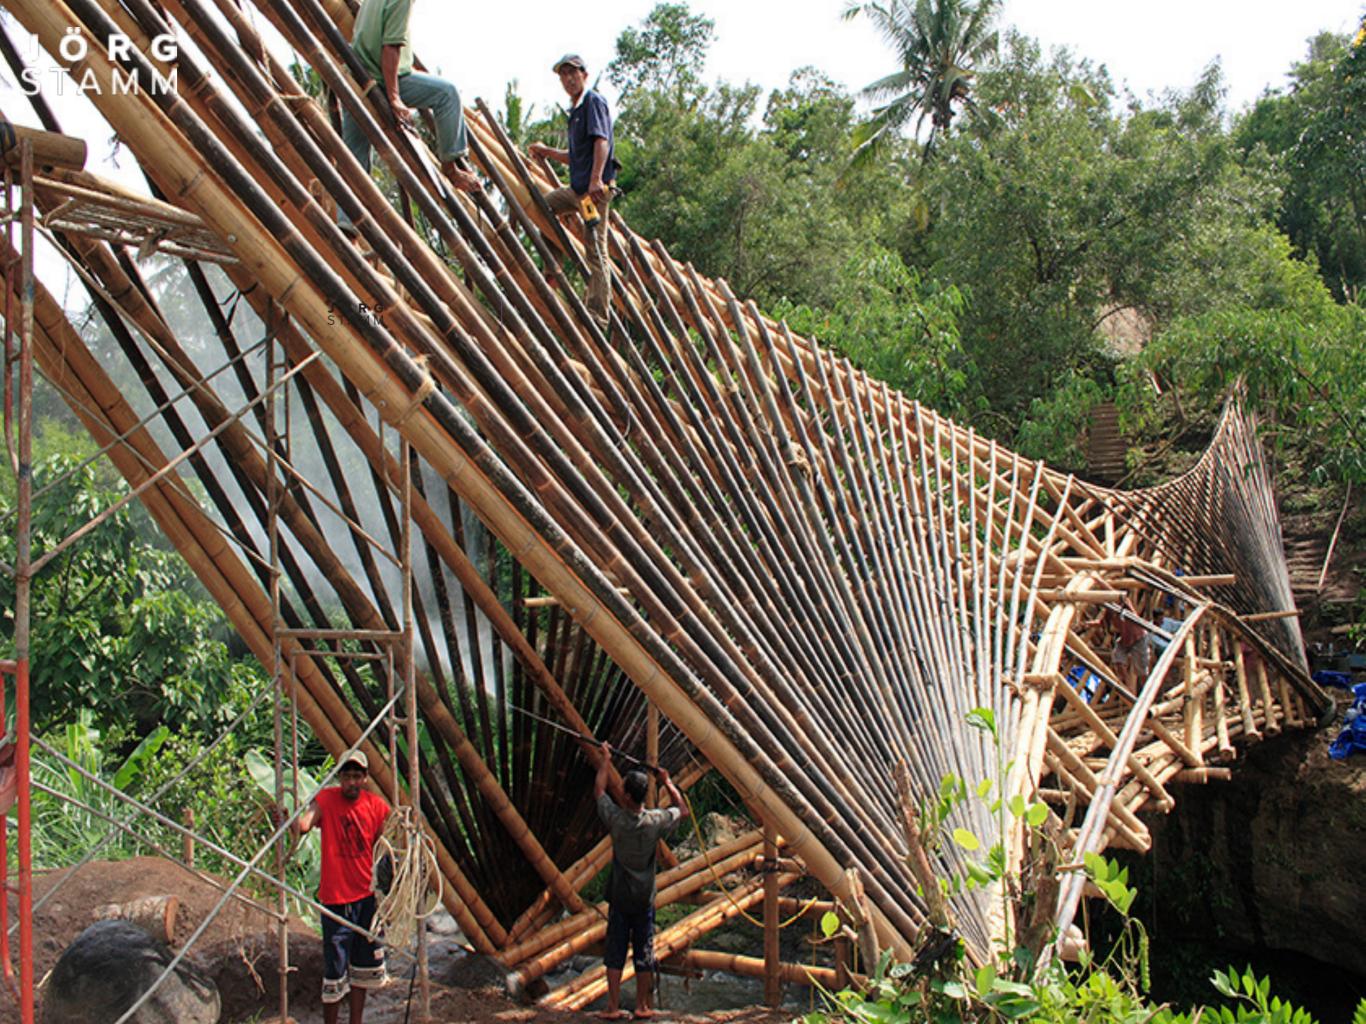

# Easy lifting procedures due to lightweight

#### JÖRG STAMM

Lifting proceedure with a crane, or "by hand", traditional style.