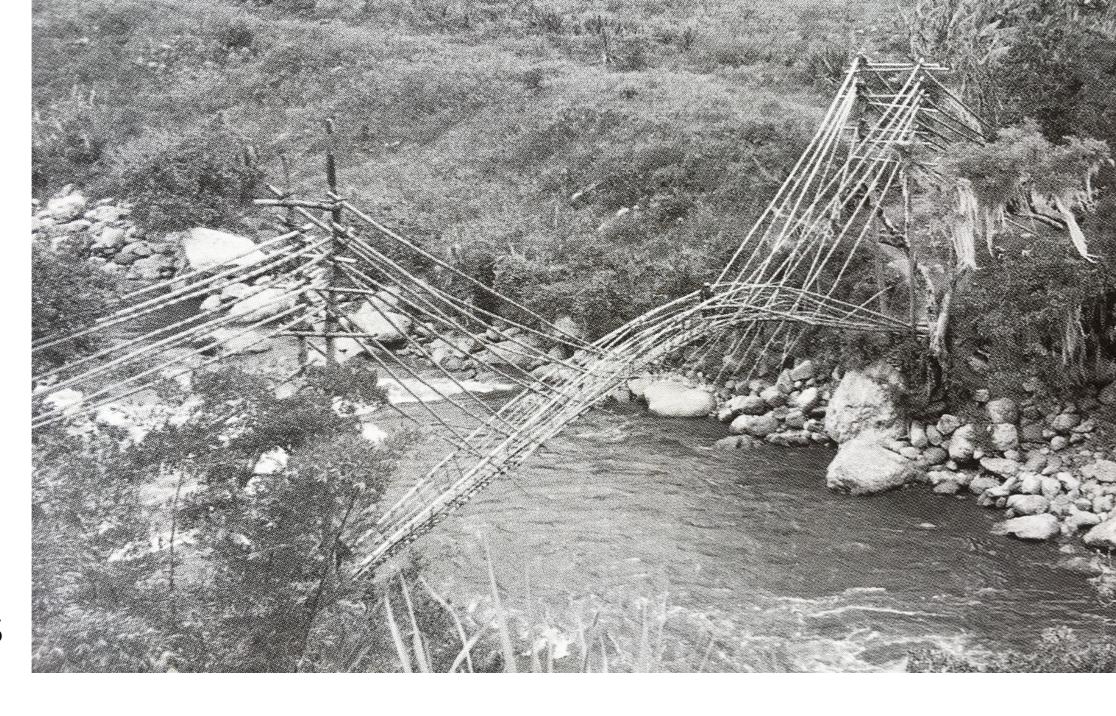

# Prefab Storage hall in Palenque, Mexico

JÖRG STAMM

Barn style, spaced columns and beams.

House bridge 30 m, 18. Century

Bamboo bridge, 40m, 21 Century

Arch and Tensile poles as Bridge concept