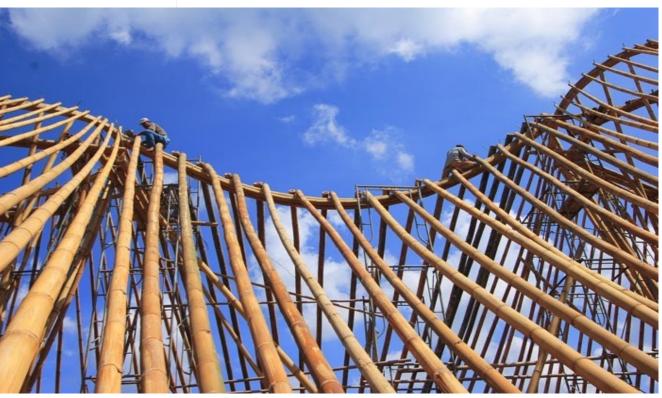

# Easy lifting procedures due to lightweight

#### JÖRG STAMM

Lifting proceedure with a crane, or "by hand", traditional style.