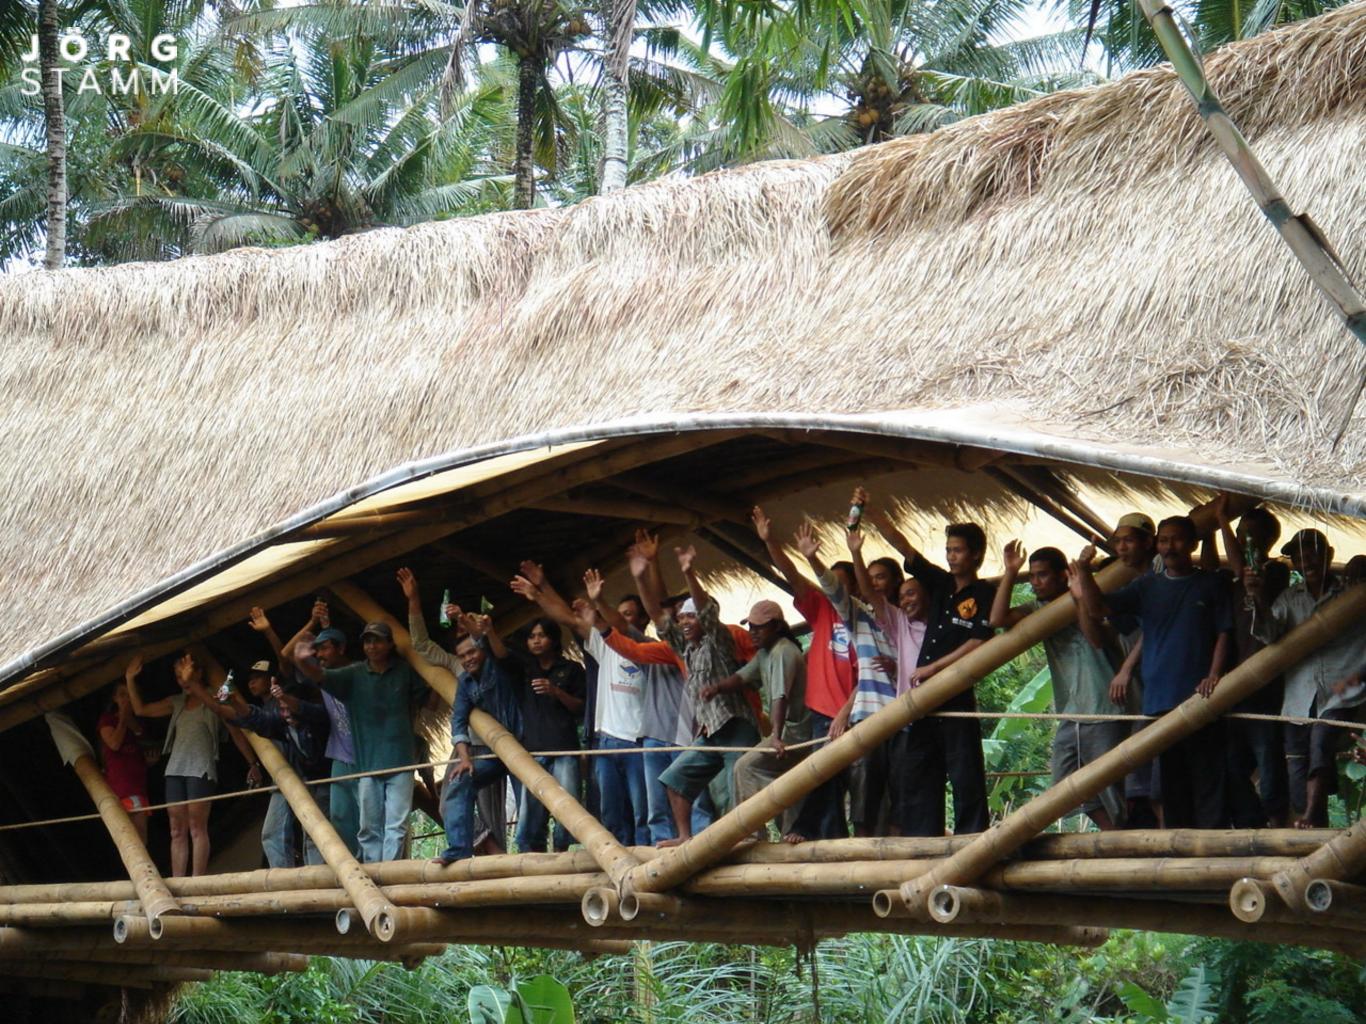

# Prefab Storage hall in Palenque, Mexico

JÖRG STAMM

Barn style, spaced columns and beams.

House bridge 30 m, 18. Century

Bamboo bridge, 40m, 21 Century

Arch and Tensile poles as Bridge concept