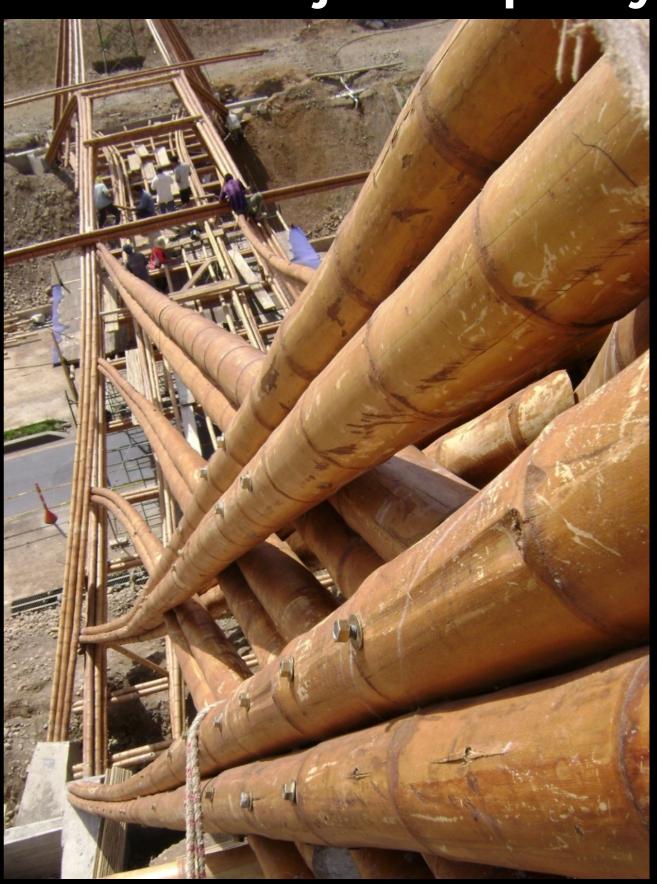

# Easy lifting procedures due to lightweight

#### JÖRG STAMM

Lifting proceedure with a crane, or "by hand", traditional style.