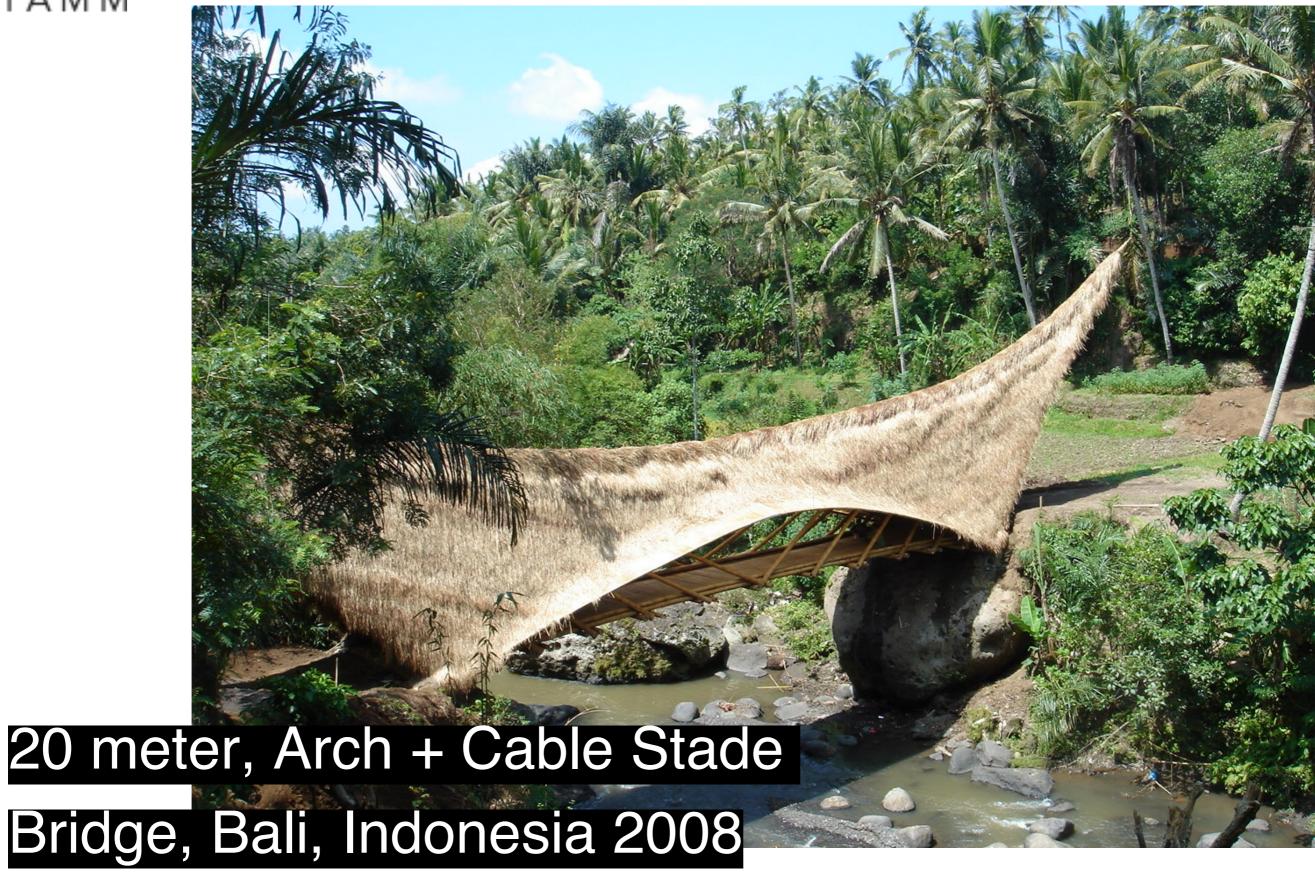

# Prefab Storage hall in Palenque, Mexico

JÖRG STAMM

Barn style, spaced columns and beams.

House bridge 30 m, 18. Century

Bamboo bridge, 40m, 21 Century

Arch and Tensile poles as Bridge concept