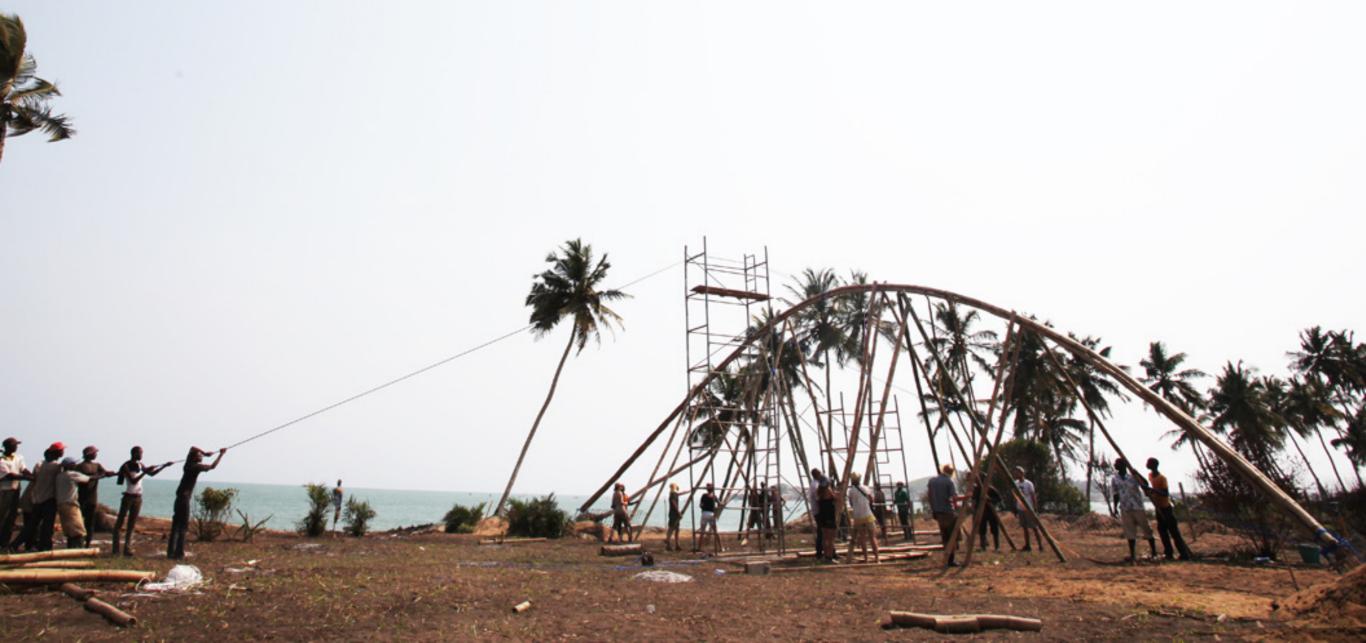

#### JÖRG STAMM

Lifting proceedure with a crane, or "by hand", traditional style.