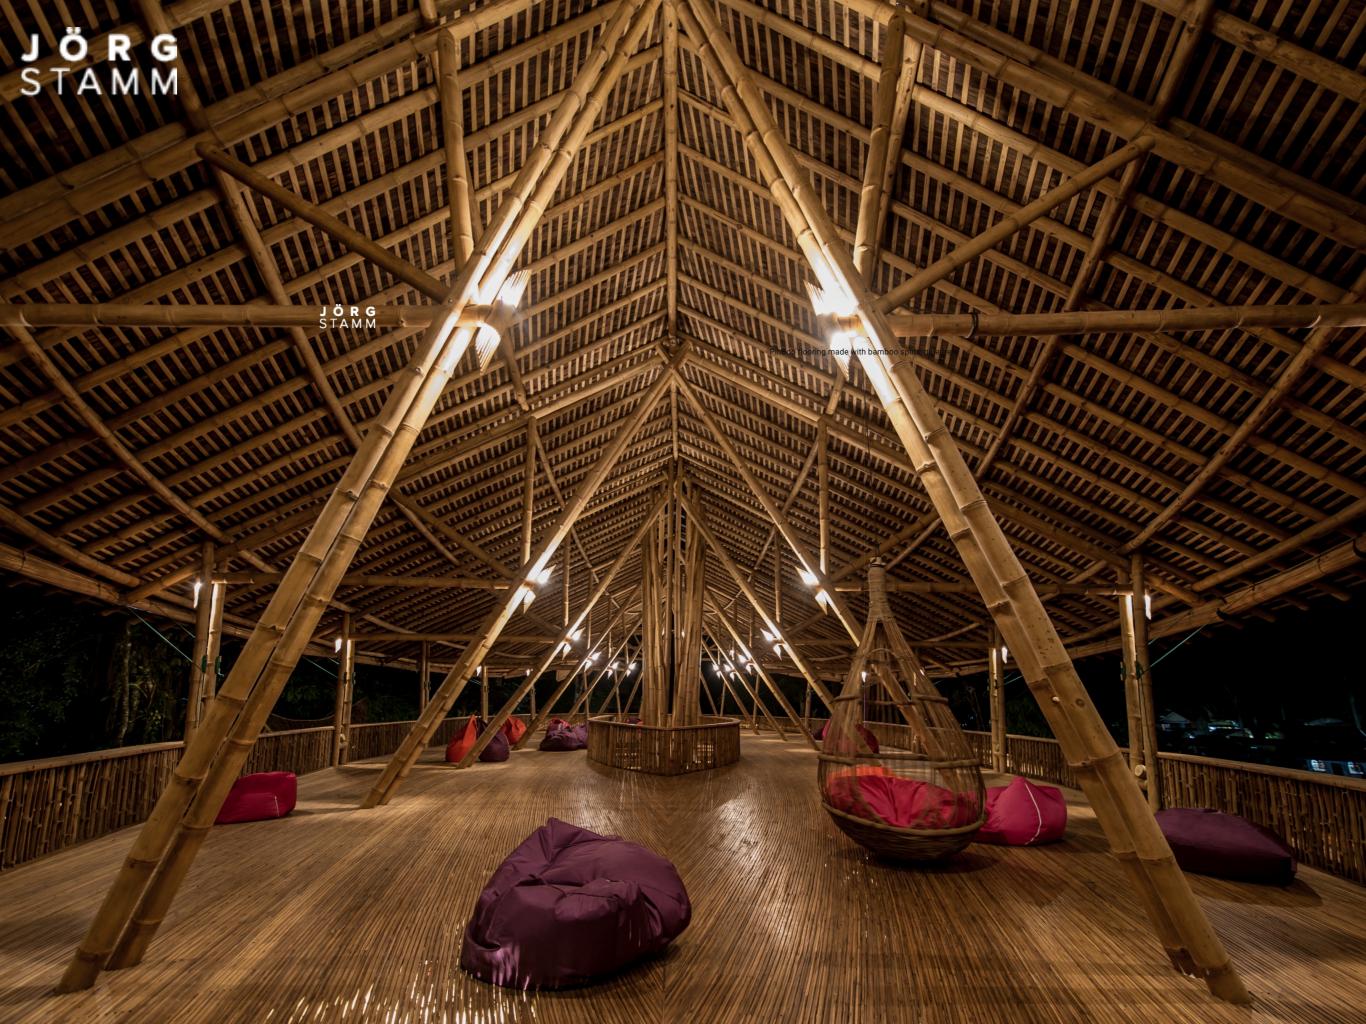

#### Morter injection 10-folds joint capacity

Structural Analysis by Dr. Althoff, Erfurt University JÖRG STAMM

Sky Light
Effects
enhanced
by natural
beauty