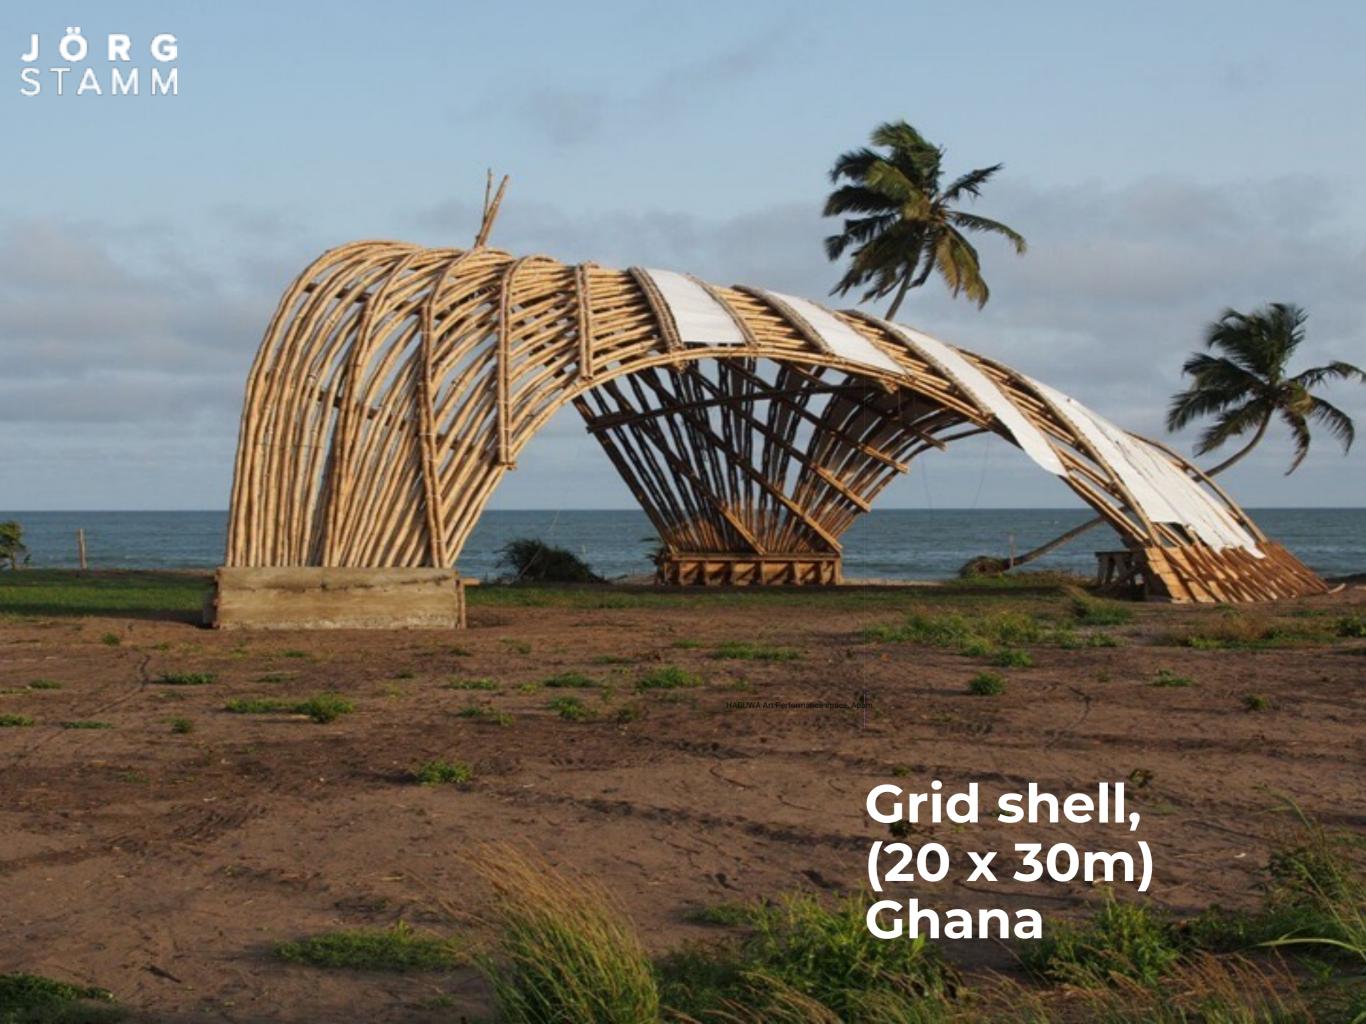

# "Protection by Design" with bamboo shingles

conus joints for space frames

Mero system, since 1936