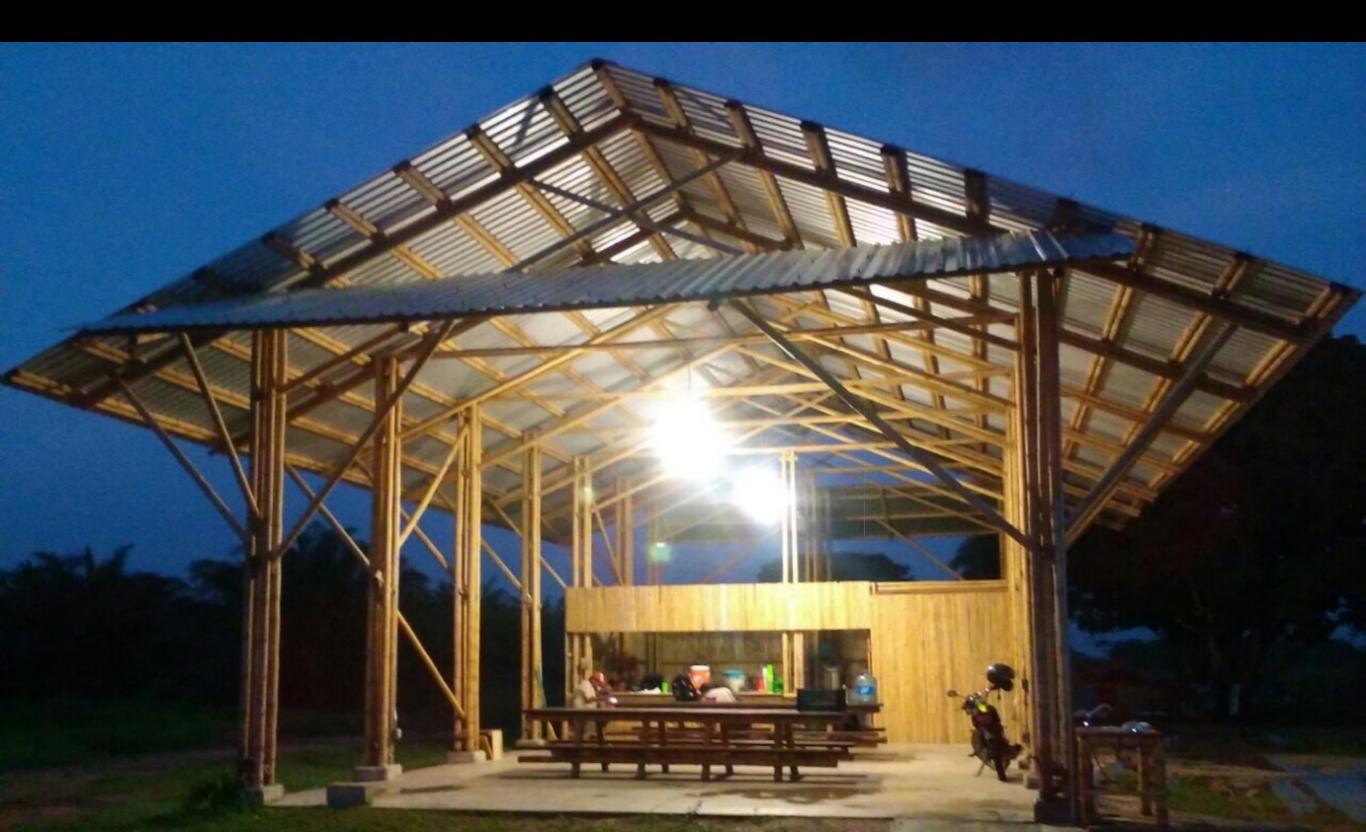

# Prefab Storage hall in Palenque, Mexico

JÖRG STAMM

Barn style, spaced columns and beams.

House bridge 30 m, 18. Century

Bamboo bridge, 40m, 21 Century

Arch and Tensile poles as Bridge concept