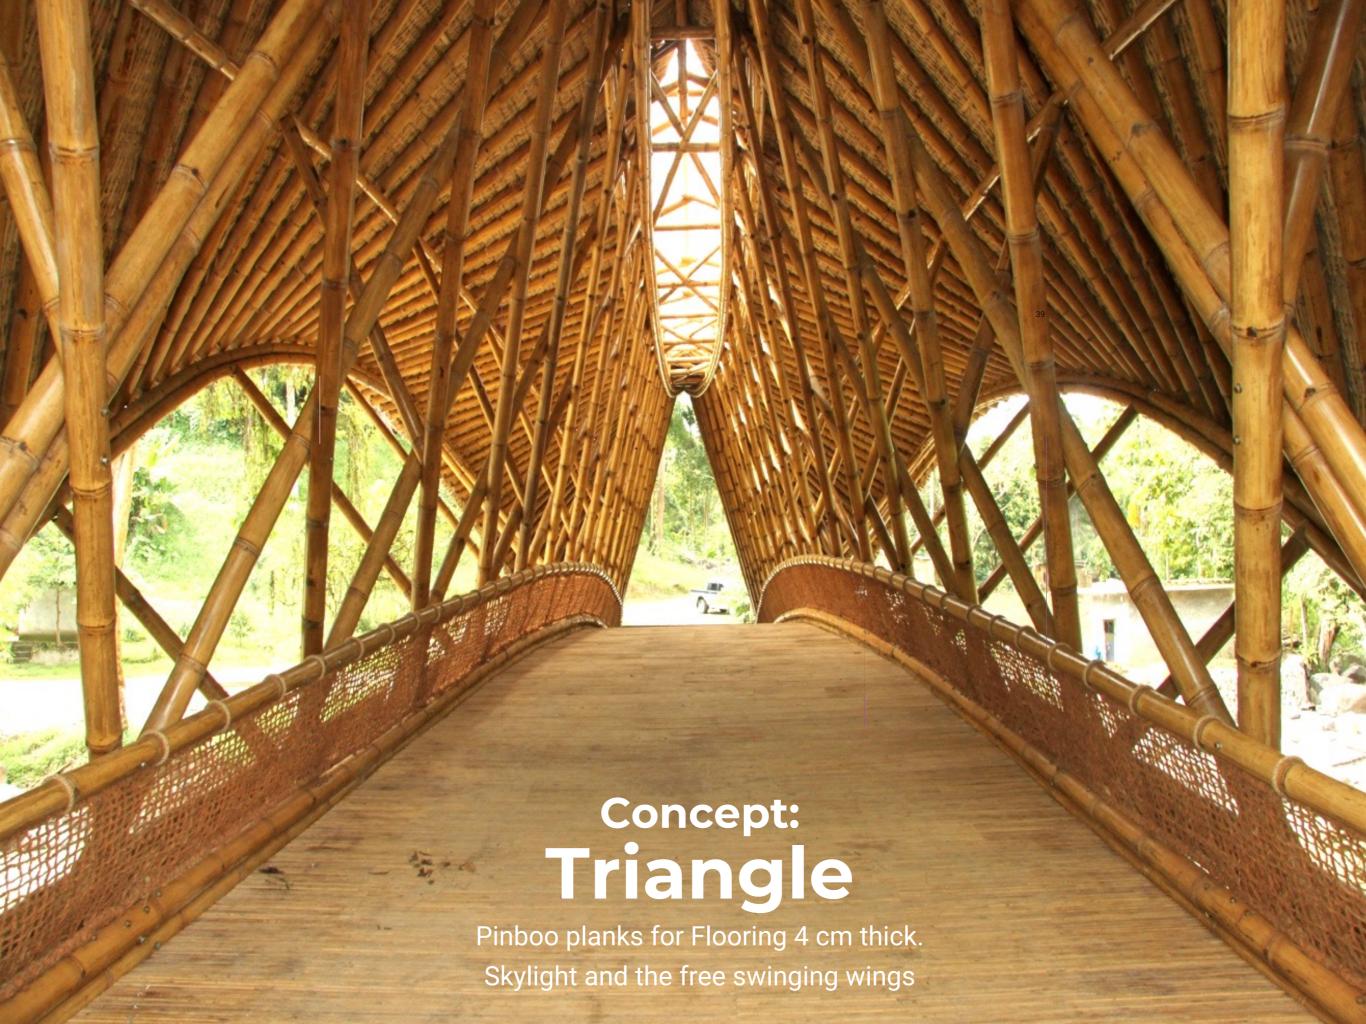

#### Morter injection 10-folds joint capacity

Structural Analysis by Dr. Althoff, Erfurt University JÖRG STAMM

Sky Light
Effects
enhanced
by natural
beauty