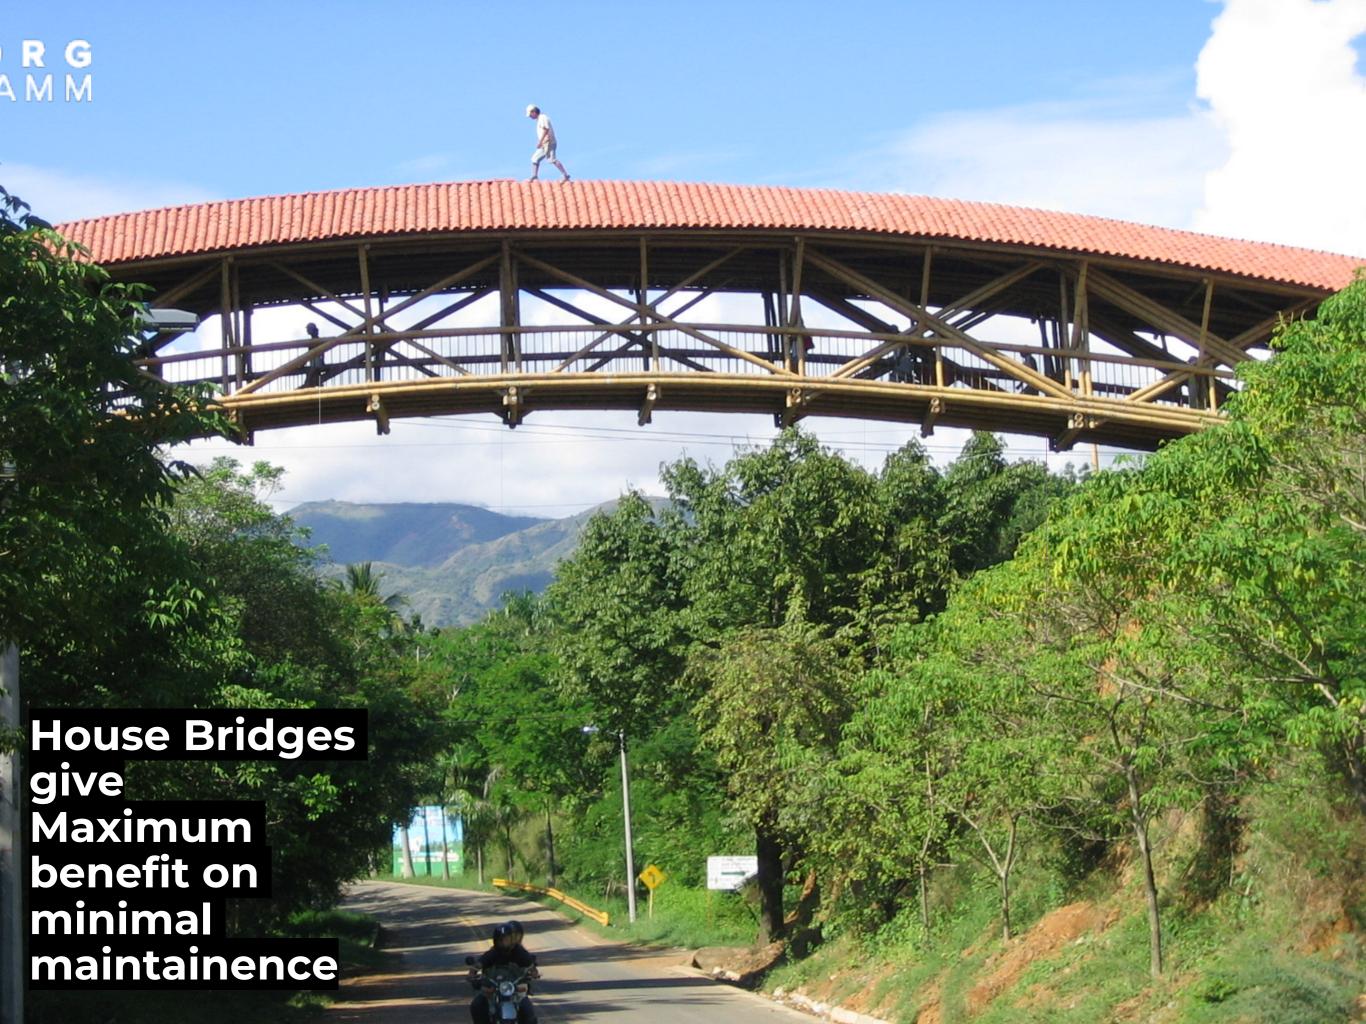

# Prefab Storage hall in Palenque, Mexico

JÖRG STAMM

Barn style, spaced columns and beams.

House bridge 30 m, 18. Century

Bamboo bridge, 40m, 21 Century

Arch and Tensile poles as Bridge concept