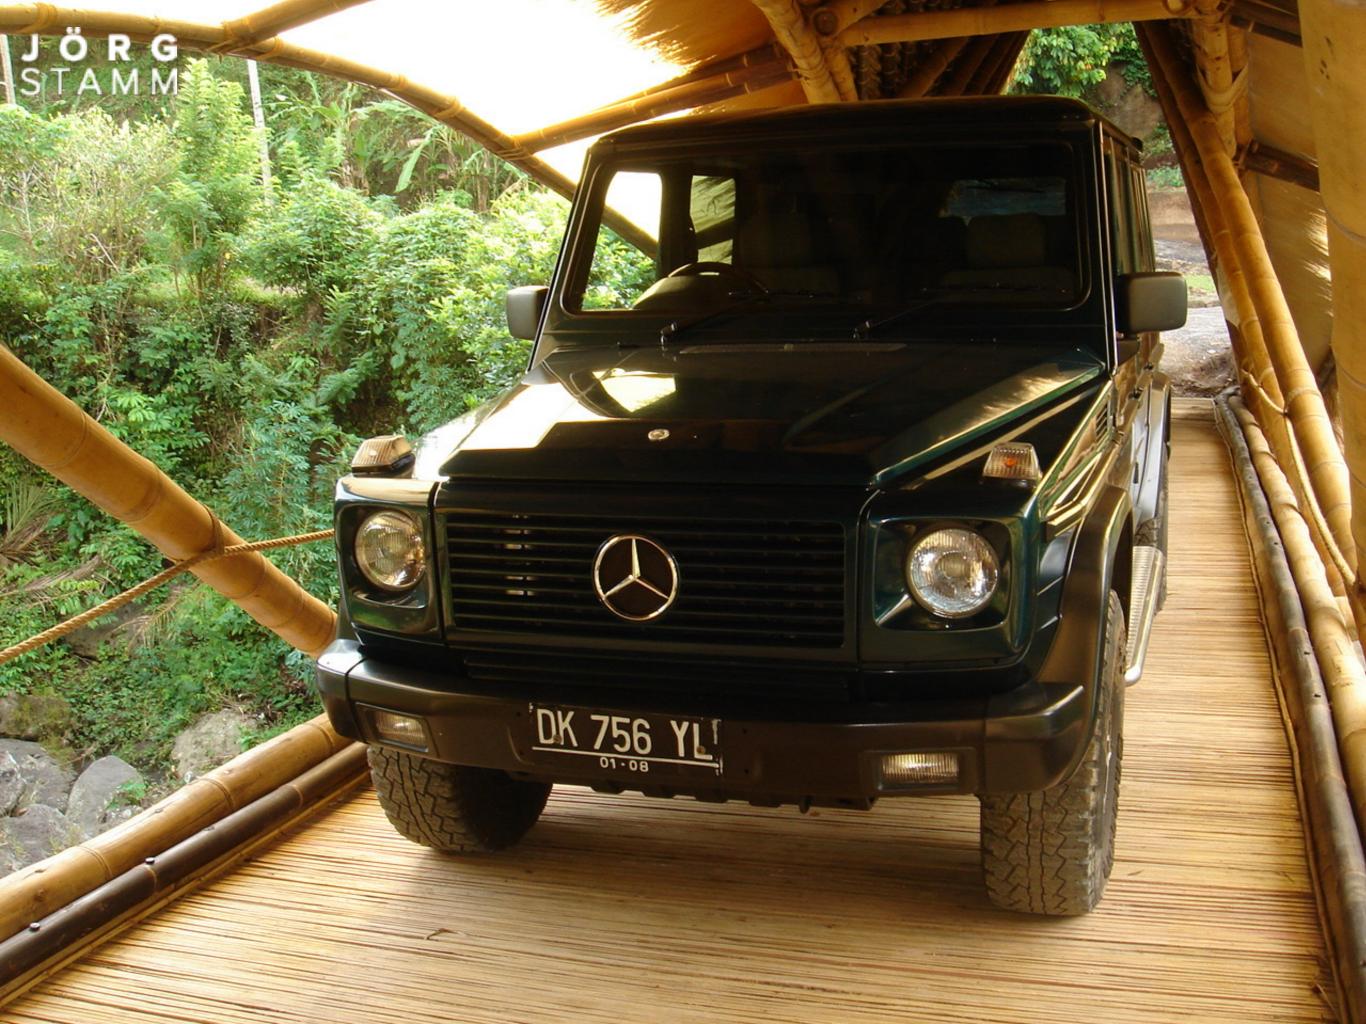

# Prefab Storage hall in Palenque, Mexico

JÖRG STAMM

Barn style, spaced columns and beams.

House bridge 30 m, 18. Century

Bamboo bridge, 40m, 21 Century

Arch and Tensile poles as Bridge concept