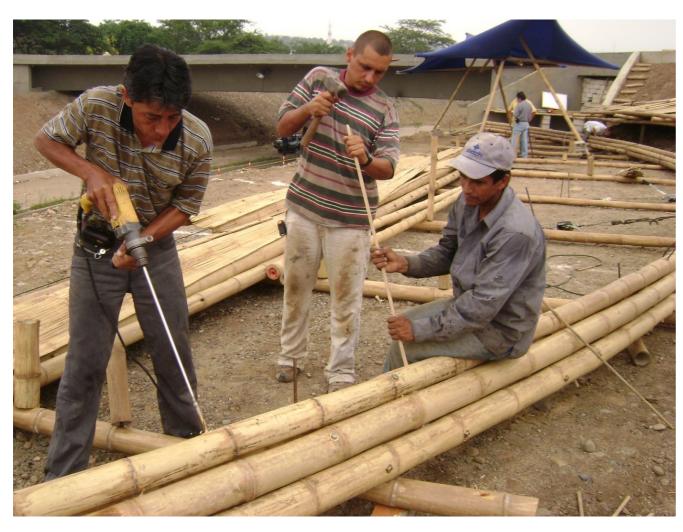

# Easy lifting procedures due to lightweight

#### JÖRG STAMM

Lifting proceedure with a crane, or "by hand", traditional style.