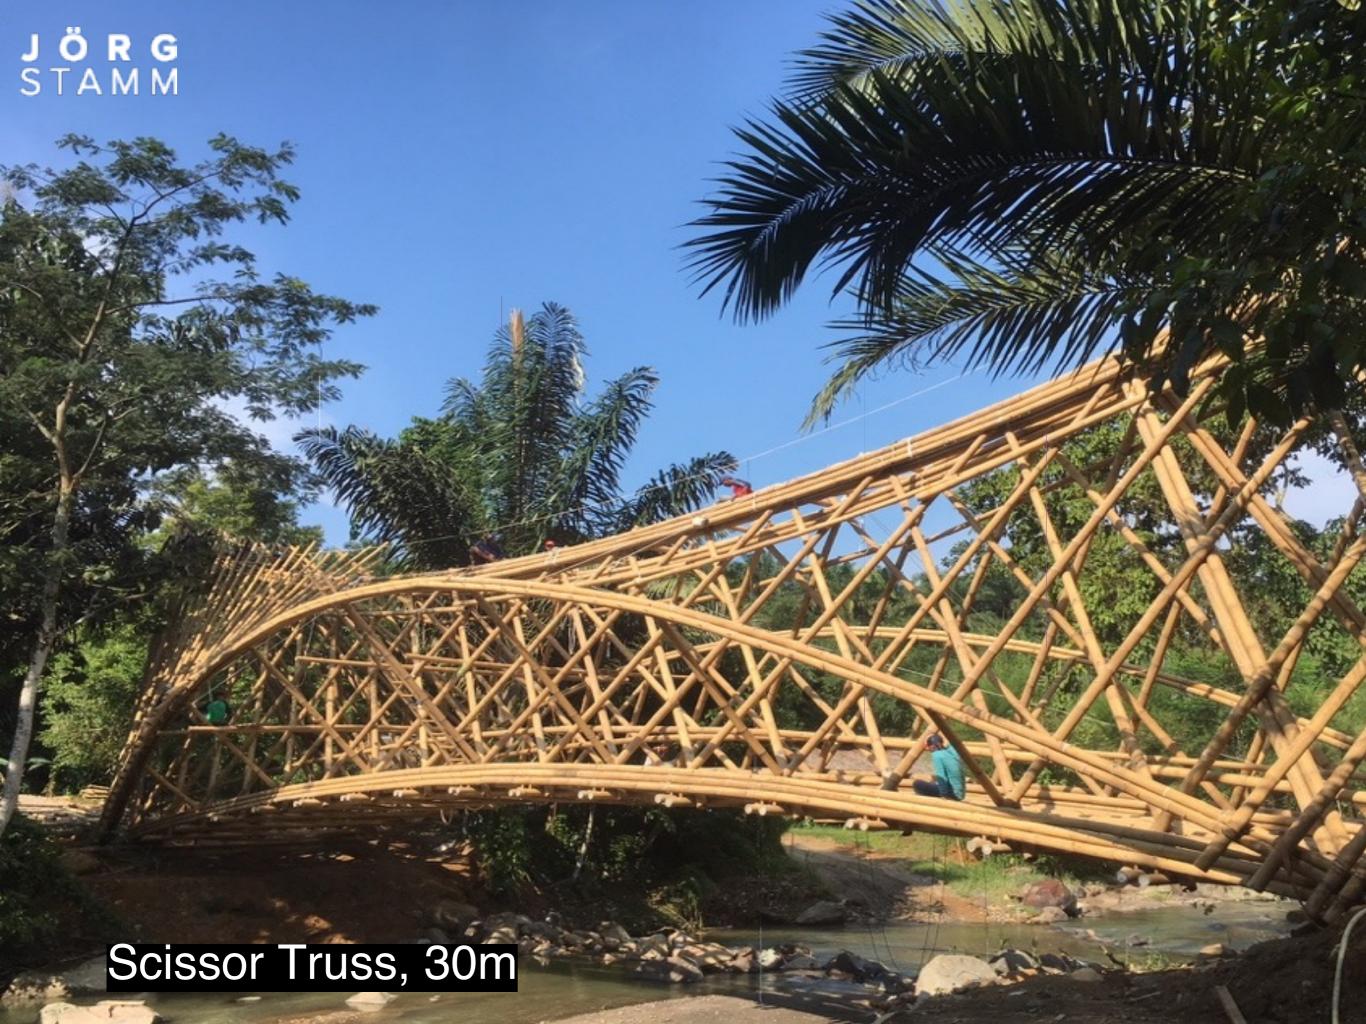

# Prefab Storage hall in Palenque, Mexico

JÖRG STAMM

Barn style, spaced columns and beams.

House bridge 30 m, 18. Century

Bamboo bridge, 40m, 21 Century

Arch and Tensile poles as Bridge concept

# Easy lifting procedures due to lightweight