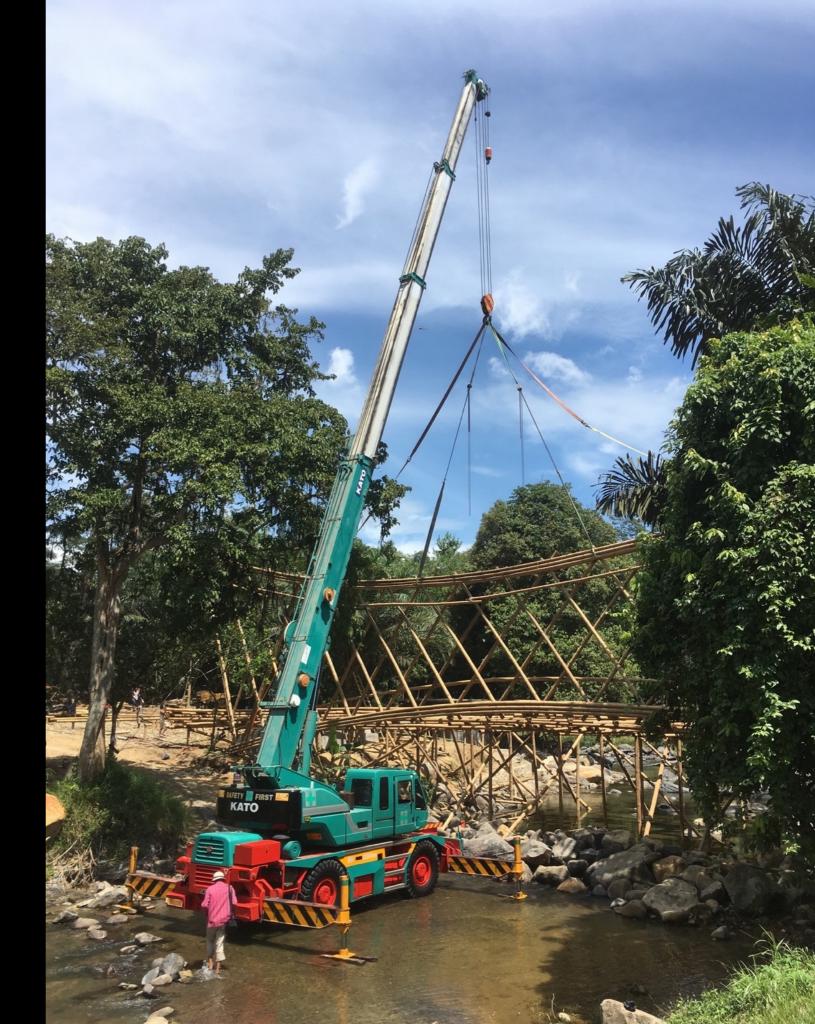

# Easy lifting procedures due to lightweight

#### JÖRG STAMM

Lifting proceedure with a crane, or "by hand", traditional style.