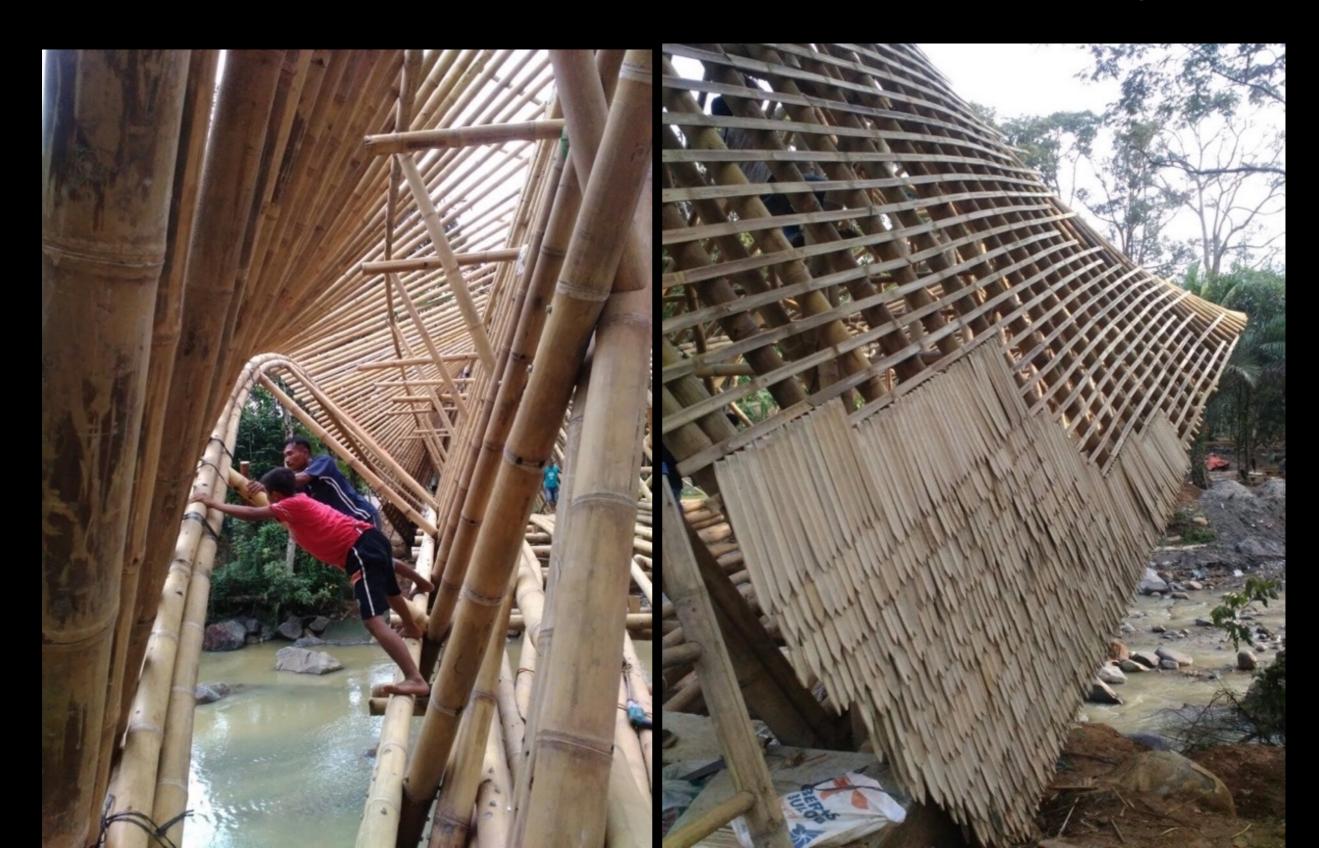

# "Protection by Design" with bamboo shingles

conus joints for space frames

Mero system, since 1936