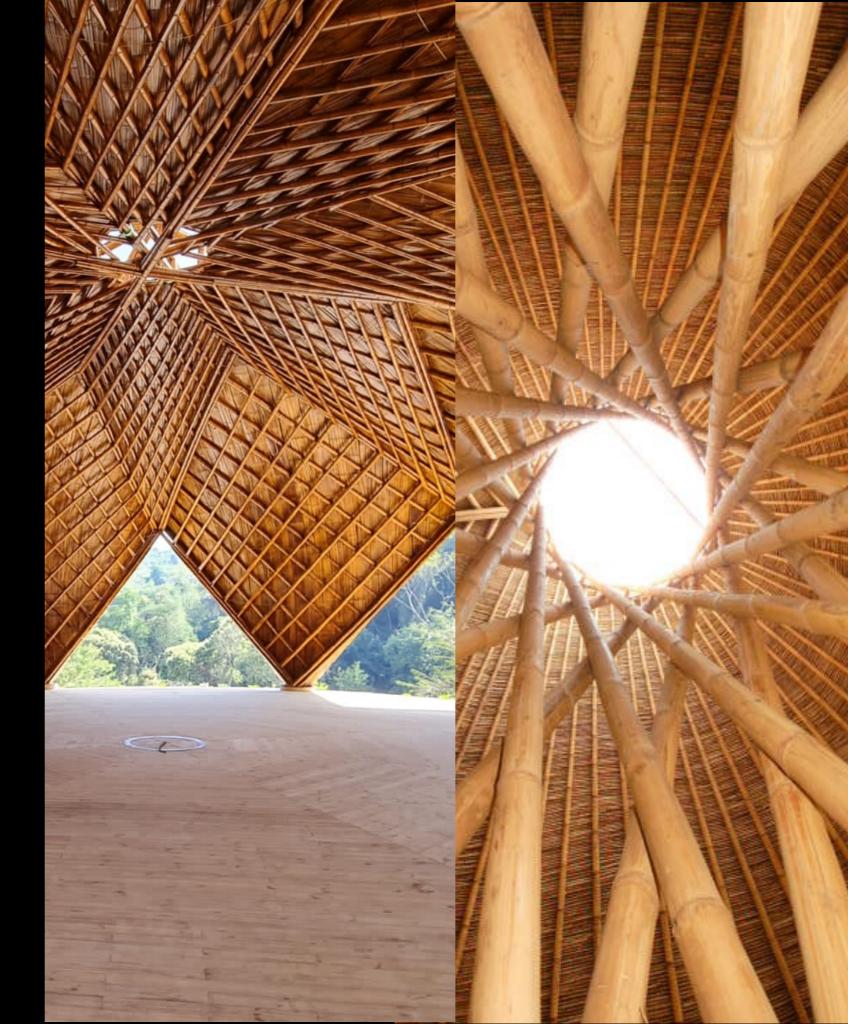

#### Morter injection 10-folds joint capacity

Structural Analysis by Dr. Althoff, Erfurt University JÖRG STAMM

Sky Light
Effects
enhanced
by natural
beauty