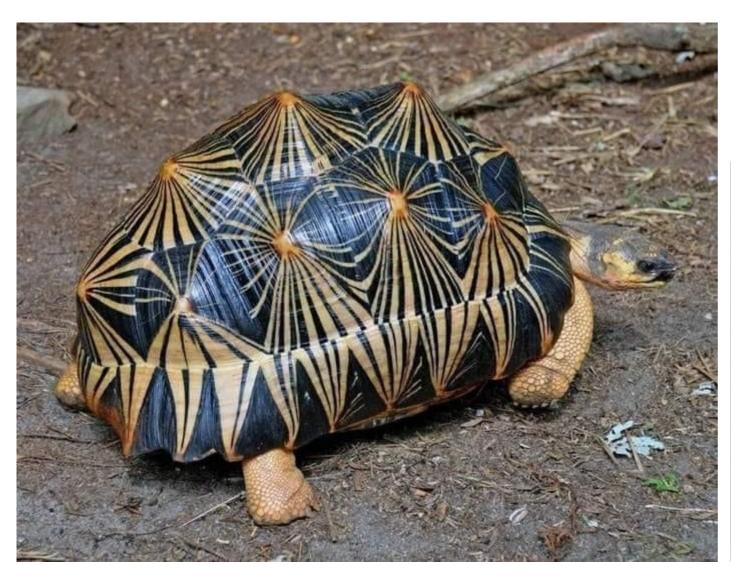

Storage hall in Palenque, Mexico



JÖRG STAMM

Barn style, spaced columns and beams.











House bridge 30 m, 18. Century

Bamboo bridge, 40m, 21 Century





























Arch and Tensile poles as Bridge concept











# Easy lifting procedures due to lightweight





#### "Grouting", 10x folds the joint capacity













#### JÖRG STAMM







Lifting proceedure with a crane, or "by hand", traditional style.











# "Protection by Design" with bamboo shingles











conus joints for space frames

Mero system, since 1936







## Botanical Gardens

**Chapultepec Mexico** 





This giant grass is sustainable, appealing, embodies sun energy and it is as versatile as any wood.









## mobile Yurt, for Parks and Events

















#### JÖRG STAMM

















JÖRG STAMM





### Thank You Cảm ơn bạn



www.jorgstamm.com