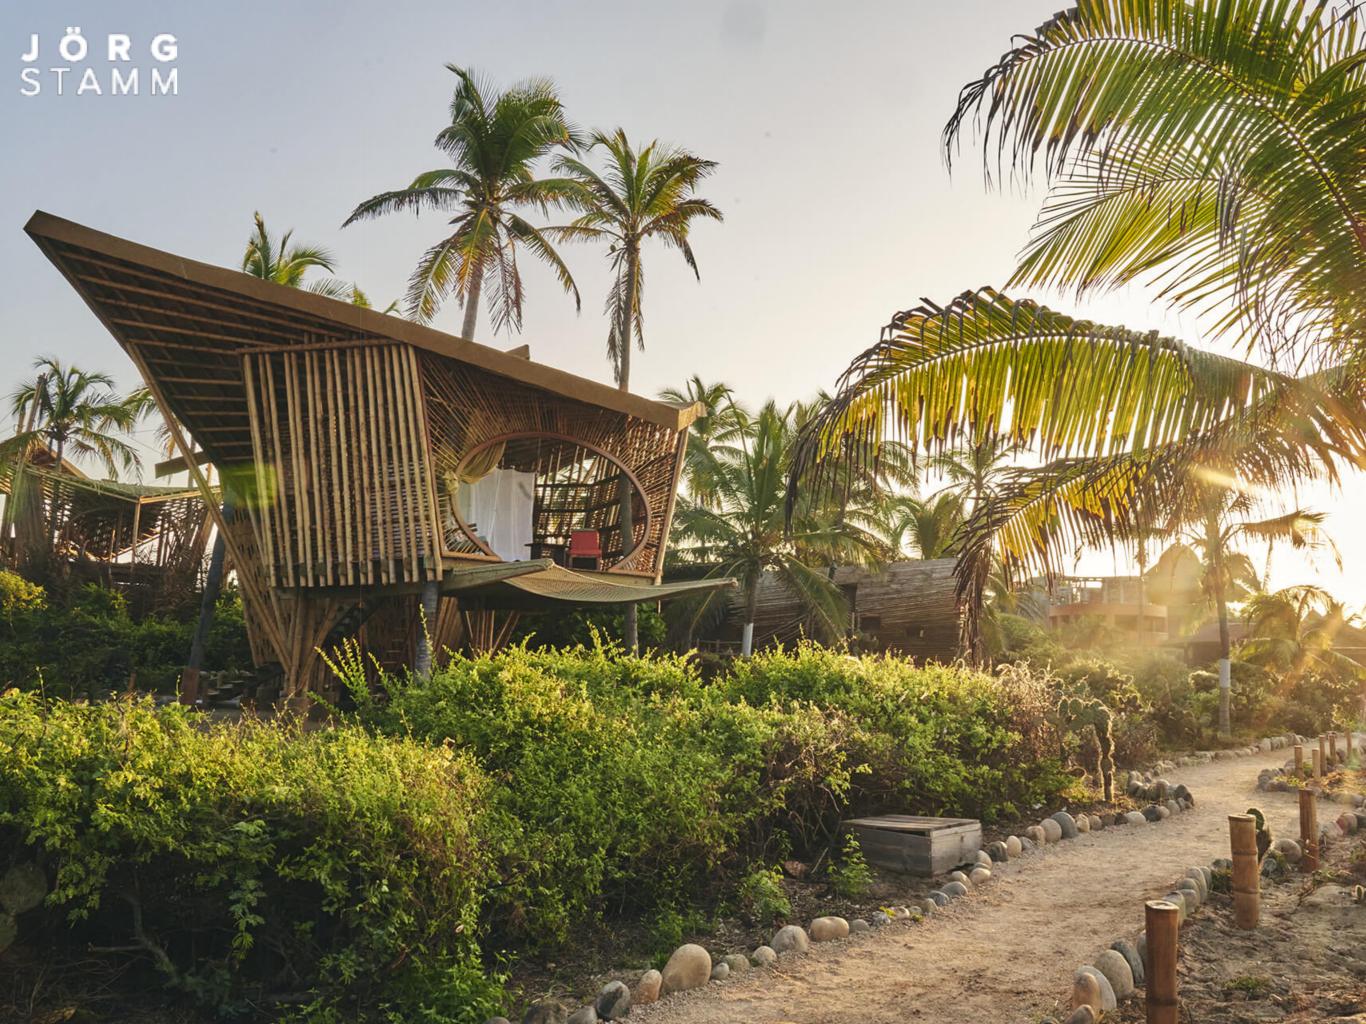

quake 2016





# Prefab Storage hall in Palenque, Mexico



JÖRG STAMM

Barn style, spaced columns and beams.











House bridge 30 m, 18. Century

Bamboo bridge, 40m, 21 Century





























Arch and Tensile poles as Bridge concept











# Easy lifting procedures due to lightweight





#### "Grouting", 10x folds the joint capacity













#### JÖRG STAMM







Lifting proceedure with a crane, or "by hand", traditional style.











# "Protection by Design" with bamboo shingles











conus joints for space frames

Mero system, since 1936







## Botanical Gardens

**Chapultepec Mexico** 





This giant grass is sustainable, appealing, embodies sun energy and it is as versatile as any wood.









## mobile Yurt, for Parks and Events

















#### JÖRG STAMM

















JÖRG STAMM





### Thank You Cảm ơn bạn



www.jorgstamm.com