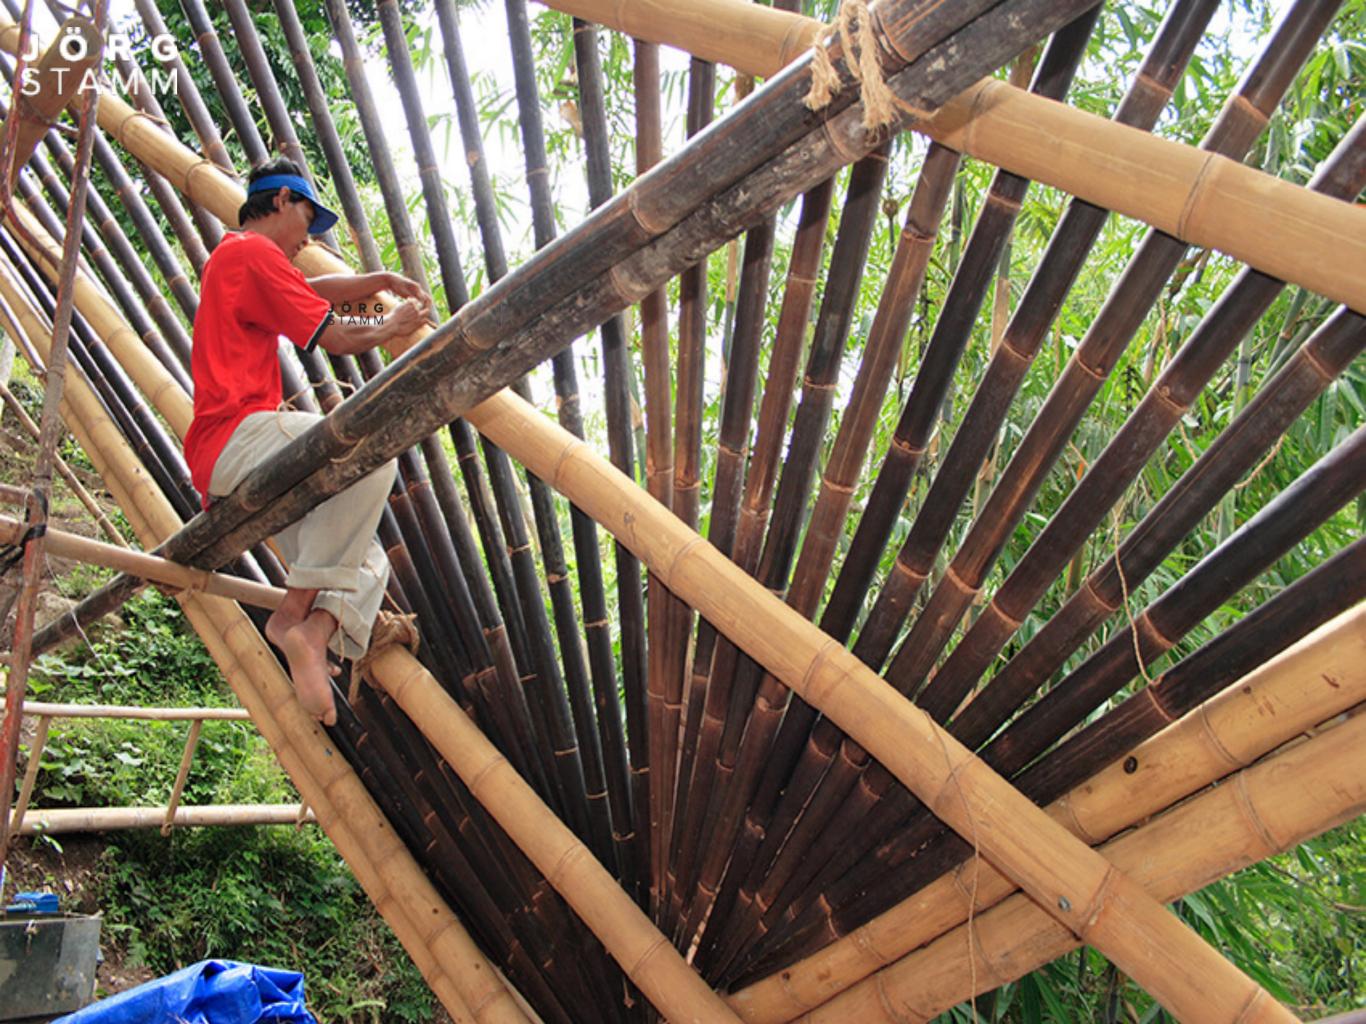

# Easy lifting procedures due to lightweight

#### JÖRG STAMM

Lifting proceedure with a crane, or "by hand", traditional style.