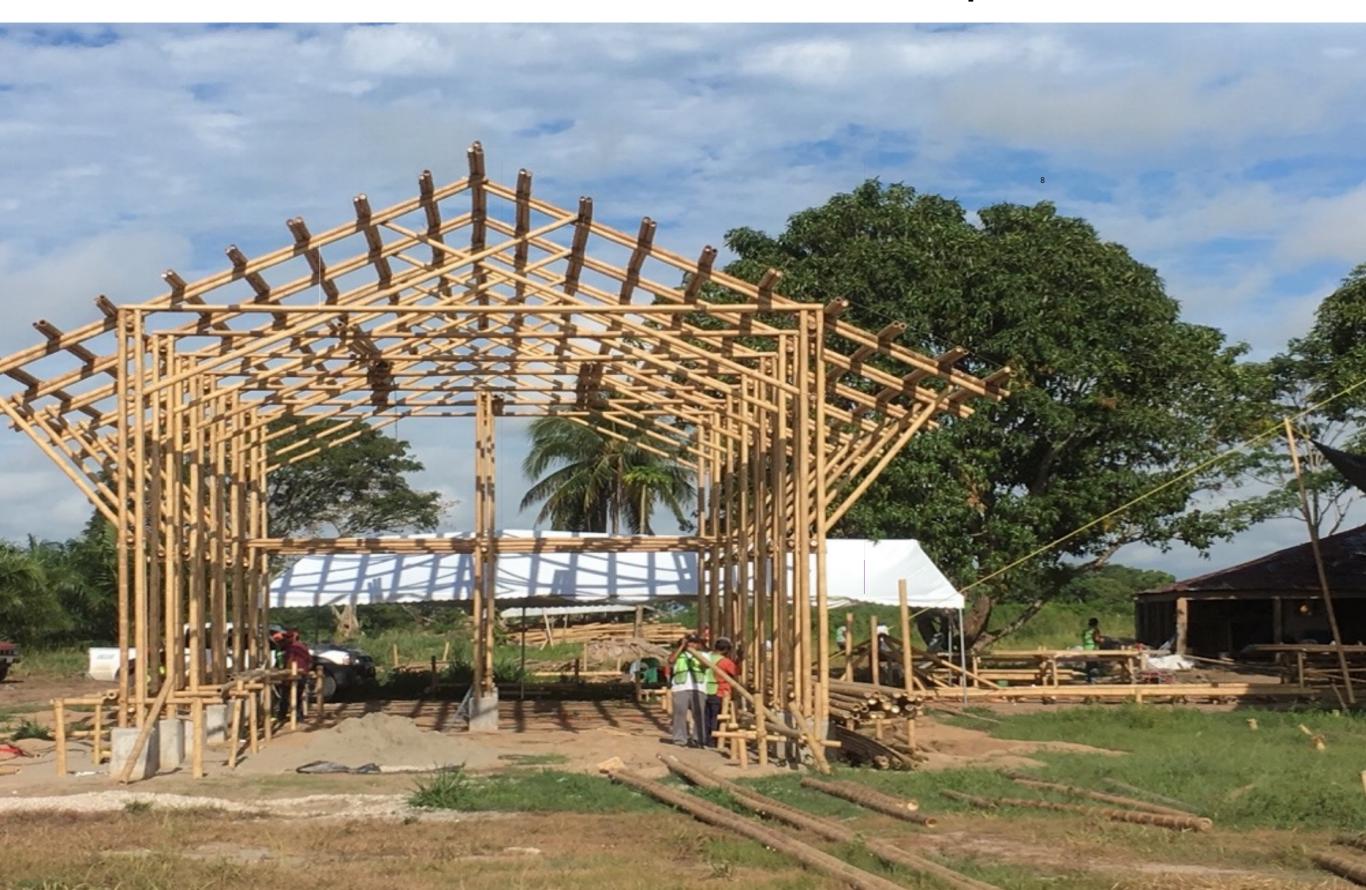

# Prefab Storage hall in Palenque, Mexico

JÖRG STAMM

Barn style, spaced columns and beams.

House bridge 30 m, 18. Century

Bamboo bridge, 40m, 21 Century

Arch and Tensile poles as Bridge concept

# Easy lifting procedures due to lightweight