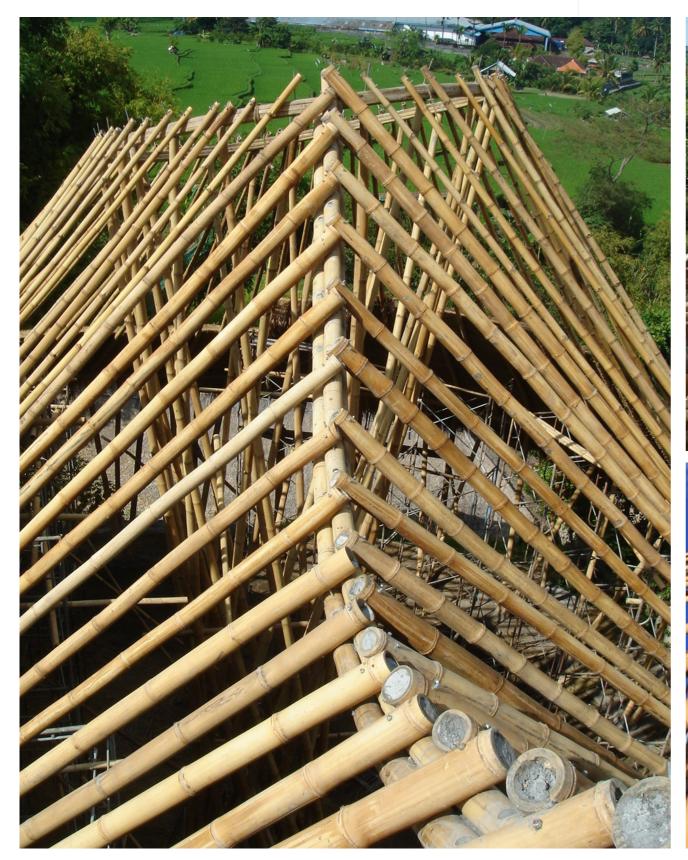

#### Morter injection 10-folds joint capacity

Structural Analysis by Dr. Althoff, Erfurt University JÖRG STAMM

Sky Light
Effects
enhanced
by natural
beauty

#### "Grouting", 10x folds the joint capacity