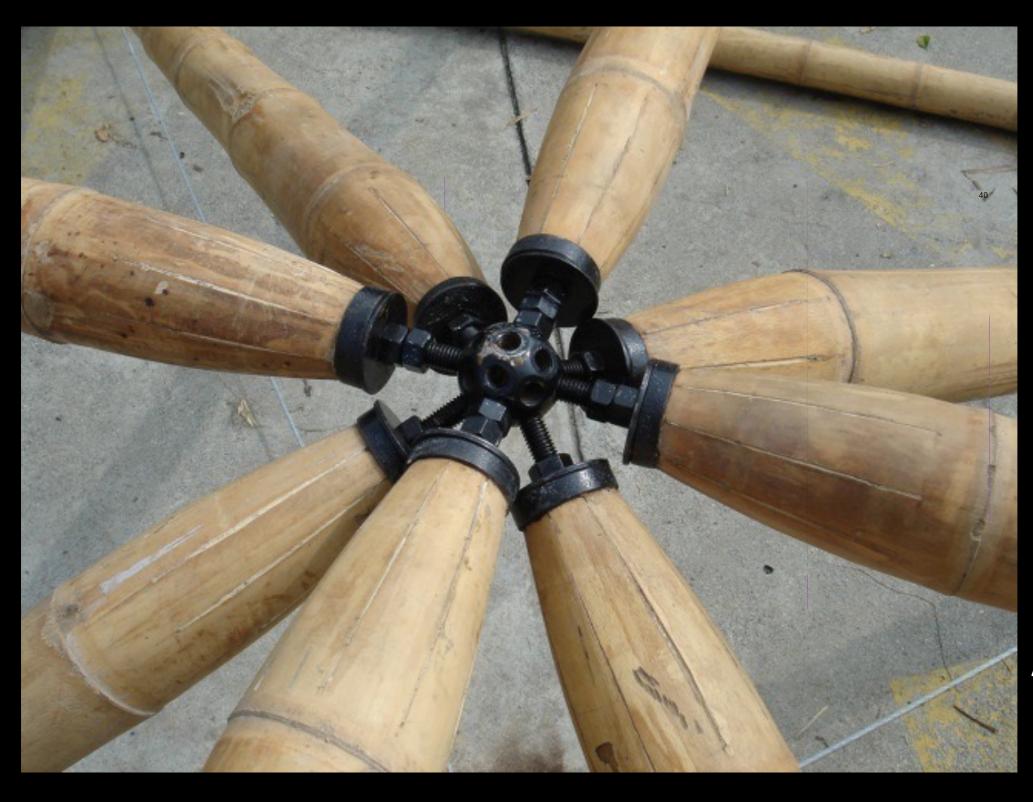

# "Protection by Design" with bamboo shingles

conus joints for space frames

Mero system, since 1936